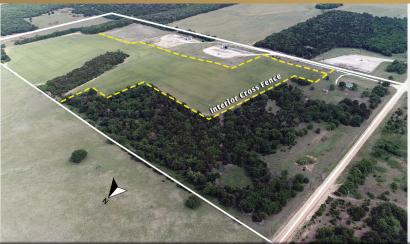

# 80± Acres Land Auction

Farmland • Timber • Grassland
Geary, OK

Thursday, June 16th - 10:00 A.M.

Seller: CM Seyler

- American Horse Lake
- Interior & Exterior Fences
  - · Wooded Area
  - Potential Home Sites
    - Wildlife Habitat

FSA Information: 41.79 Acres of Cropland

**Auction Held Onsite** 

Legal Description: South Half (S/2) of Southwest Quarter (SW/4) of Section Fifteen (Sec. 15), Township Fourteen North (T14N), Range Twelve West (R12W), Indian Meridian, Blaine County, Oklahoma. Surface Rights Only.

### Thursday, June 16th - 10:00 A.M.

This 80 +/- acre tract is comprised of approximately 35 acres of productive farmland with the remaining acres in heavy timber and wildlife habitat. Both interior and perimeter fences are in good condition. Located only 4 miles from American Horse Lake, this property offers an opportunity for quiet country living. This property could be a great opportunity for a new producer, or would be a great addition to any existing operation. Make plans to join us on June 16<sup>th</sup> at 10:00 a.m. on the property! Watch for signs.