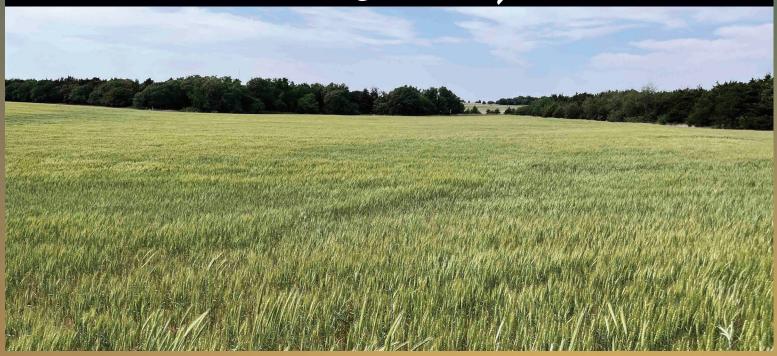

# 80± Acres Land Auction

Farmland • Timber • Grassland
Geary, OK

Thursday, June 16th - 10:00 A.M.

Seller: CM Seyler

- American Horse Lake
- Interior & Exterior Fences
  - · Wooded Area
  - Potential Home Sites
    - Wildlife Habitat

### Thursday, June 16th - 10:00 A.M.

This 80 +/- acre tract is comprised of approximately 35 acres of productive farmland with the remaining acres in heavy timber and wildlife habitat. Both interior and perimeter fences are in good condition. Located only 4 miles from American Horse Lake, this property offers an opportunity for quiet country living. This property could be a great opportunity for a new producer, or would be a great addition to any existing operation. Make plans to join us on June 16<sup>th</sup> at 10:00 a.m. on the property! Watch for signs.