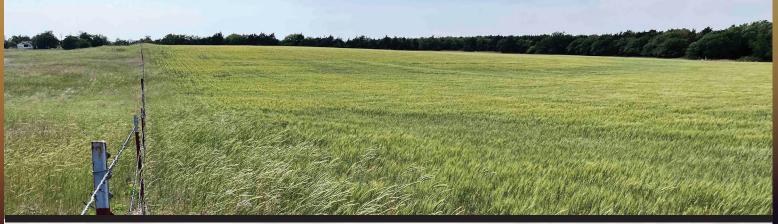

# 80± Acres Land Auction

Farmland • Timber • Grassland
Geary, OK

Thursday, June 16th - 10:00 A.M.

Seller: CM Seyler

- American Horse Lake
- Interior & Exterior Fences
  - · Wooded Area
  - Potential Home Sites
    - Wildlife Habitat

### Thursday, June 16th - 10:00 A.M.

This 80 +/- acre tract is comprised of approximately 35 acres of productive farmland with the remaining acres in heavy timber and wildlife habitat. Both interior and perimeter fences are in good condition. Located only 4 miles from American Horse Lake, this property offers an opportunity for quiet country living. This property could be a great opportunity for a new producer, or would be a great addition to any existing operation. Make plans to join us on June 16<sup>th</sup> at 10:00 a.m. on the property! Watch for signs.