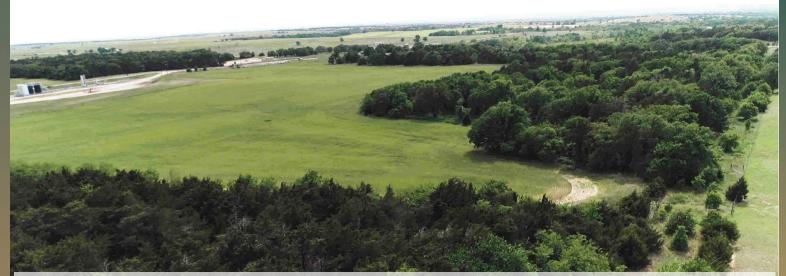

# 80± Acres Land Auction

Farmland • Timber • Grassland
Geary, OK

Thursday, June 16th - 10:00 A.M.

Seller: CM Seyler

- American Horse Lake
- Interior & Exterior Fences
  - · Wooded Area
  - Potential Home Sites
    - Wildlife Habitat

### Thursday, June 16th - 10:00 A.M.

This 80 +/- acre tract is comprised of approximately 35 acres of productive farmland with the remaining acres in heavy timber and wildlife habitat. Both interior and perimeter fences are in good condition. Located only 4 miles from American Horse Lake, this property offers an opportunity for quiet country living. This property could be a great opportunity for a new producer, or would be a great addition to any existing operation. Make plans to join us on June 16<sup>th</sup> at 10:00 a.m. on the property! Watch for signs.