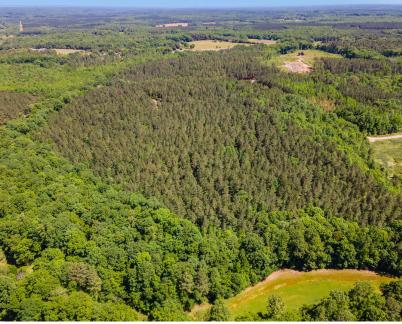

#### **Property Description**

For generations, Gregory Farms has served as prime agricultural and recreational land. Sitting just  $\pm 4$  miles outside of historic downtown Belton, this tract grants a future owner easy access to modern day necessities without compromising a quiet setting outside the city. Each lot offers something unique, whether it be mixed hardwoods or a quiet stream. Lot sizes range from  $\pm 7.72$ -acres to  $\pm 12.94$ -acres with price points placed at competitive rates. The property offers a mostly level topography with some rolling areas, and great road frontage across the board. Nestled in a timeless community, boasting the natural beauty of historic farmland, Gregory Farms is truly a unique property. Come envision your dream home at Gregory Farms today.