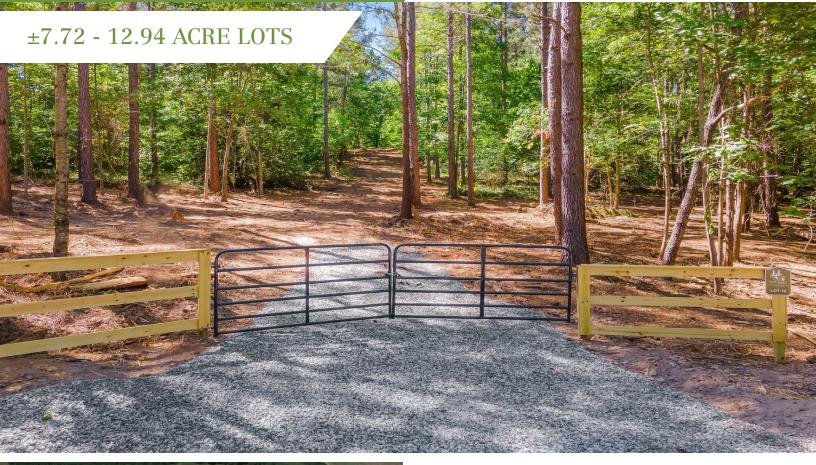

### Gregory Farms Phase II

- 3 Lots Available on Cooley Bridge Road
- Lots Ranging From: ±7.72 12.94 Acres
- Portion of Anderson County TM # 263-00-04-008-000
- Frontage Road: Cooley Bridge Road | Highway 247
- Road Frontage Varies per Lot
- Zoned Schools: Wright & Honea Path Elementary; Belton & Honea Path Middle; Belton Honea Path High School
- Estate Lots for Private Residence
- Hardwoods and Pines / Rolling Topography
- Utilities: Power Available | Well & Septic Possible
- \*Acreage and Utility to be verified by buyer or buyer's agent
- \*Subject to Recorded Covenants & Restrictions

#### **Property Description**

For generations, Gregory Farms has served as prime agricultural and recreational land. Sitting just  $\pm 4$  miles outside of historic downtown Belton, this tract grants a future owner easy access to modern day necessities without compromising a quiet setting outside the city. Each lot offers something unique, whether it be mixed hardwoods or a quiet stream. Lot sizes range from  $\pm 7.72$ -acres to  $\pm 12.94$ -acres with price points placed at competitive rates. The property offers a mostly level topography with some rolling areas, and great road frontage across the board. Nestled in a timeless community, boasting the natural beauty of historic farmland, Gregory Farms is truly a unique property. Come envision your dream home at Gregory Farms today.