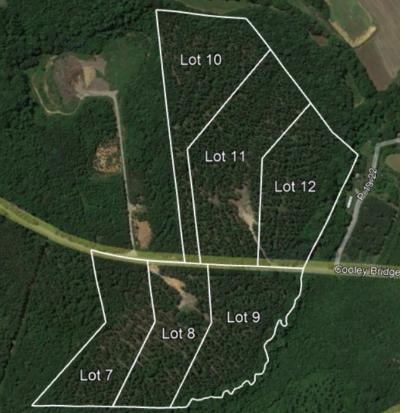

### Gregory Farms Phase II

- 3 Lots Available on Cooley Bridge Road
- Lots Ranging From: ±7.72 12.94 Acres
- Portion of Anderson County TM # 263-00-04-008-000
- Frontage Road: Cooley Bridge Road | Highway 247
- Road Frontage Varies per Lot
- Zoned Schools: Wright & Honea Path Elementary; Belton & Honea Path Middle; Belton Honea Path High School
- Estate Lots for Private Residence
- Hardwoods and Pines / Rolling Topography
- Utilities: Power Available | Well & Septic Possible
- \*Acreage and Utility to be verified by buyer or buyer's agent
- \*Subject to Recorded Covenants & Restrictions

| OFFERING SUMMARY |         |                |
|------------------|---------|----------------|
| LOT              | ACREAGE | PRICE          |
| LOT 7            | ±8.12   | \$89,950       |
| LOT 8            | ±7.72   | Under Contract |
| LOT 9            | ±9.49   | \$119,950      |
| LOT 10           | ±11.01  | Under Contract |
| LOT 11           | ±12.94  | Under Contract |
| LOT 12           | ±9.82   | \$119,950      |