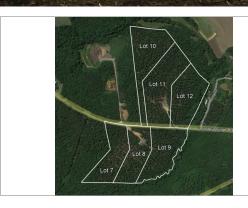

### Gregory Farms Phase II

- 3 Lots Available on Cooley Bridge Road
- Lots Ranging From: ±7.72 12.94 Acres
- Portion of Anderson County TM # 263-00-04-008-000
- Frontage Road: Cooley Bridge Road | Highway 247
- Road Frontage Varies per Lot
- Zoned Schools: Wright & Honea Path Elementary; Belton & Honea Path Middle; Belton Honea Path High School
- Estate Lots for Private Residence
- Hardwoods and Pines / Rolling Topography
- Utilities: Power Available | Well & Septic Possible
- \*Acreage and Utility to be verified by buyer or buyer's agent
- \*Subject to Recorded Covenants & Restrictions

#### **Property Description**

For generations, Gregory Farms has served as prime agricultural and recreational land. Sitting just  $\pm 4$  miles outside of historic downtown Belton, this tract grants a future owner easy access to modern day necessities without compromising a quiet setting outside the city. Each lot offers something unique, whether it be mixed hardwoods or a quiet stream. Lot sizes range from  $\pm 7.72$ -acres to  $\pm 12.94$ -acres with price points placed at competitive rates. The property offers a mostly level topography with some rolling areas, and great road frontage across the board. Nestled in a timeless community, boasting the natural beauty of historic farmland, Gregory Farms is truly a unique property. Come envision your dream home at Gregory Farms today.

| OFFERING SUMMARY |         |                |
|------------------|---------|----------------|
| LOT              | ACREAGE | PRICE          |
| LOT 7            | ±8.12   | \$89,950       |
| LOT 8            | ±7.72   | Under Contract |
| LOT 9            | ±9.49   | \$119,950      |
| LOT 10           | ±11.01  | Under Contract |
| LOT 11           | ±12.94  | Under Contract |
| LOT 12           | ±9.82   | \$119,950      |