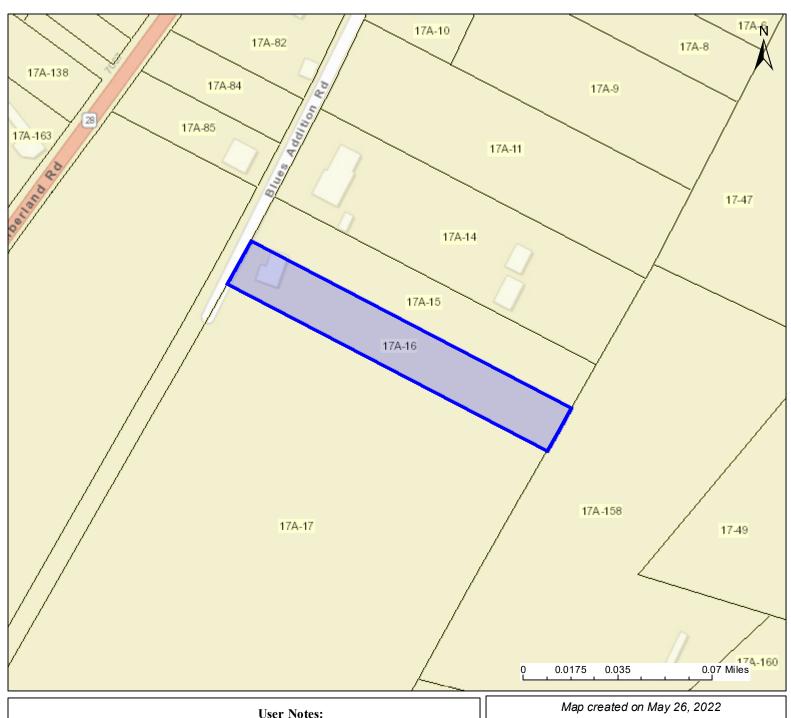

## PARCEL ID: 14-10-017A-0016-0000

| Legend                                                                       | User Notes:                                      | Map created on May 26, 2022                              |
|------------------------------------------------------------------------------|--------------------------------------------------|----------------------------------------------------------|
|                                                                              |                                                  | Owner(s):                                                |
| WVParcels                                                                    |                                                  | HAINES GARY S & BONNIE L                                 |
|                                                                              |                                                  | Address:<br>175 BLUES ADDITION RD                        |
|                                                                              |                                                  | Class Type:<br>Residential                               |
|                                                                              |                                                  | Legal Description:<br>.9590 AC LOT 119; C J BLUE FARM SD |
| WV Property Viewer (https://www.MapWV.gov/pr<br>and WV GIS Technical Center. | roperty) is supported by WV State Tax Department |                                                          |