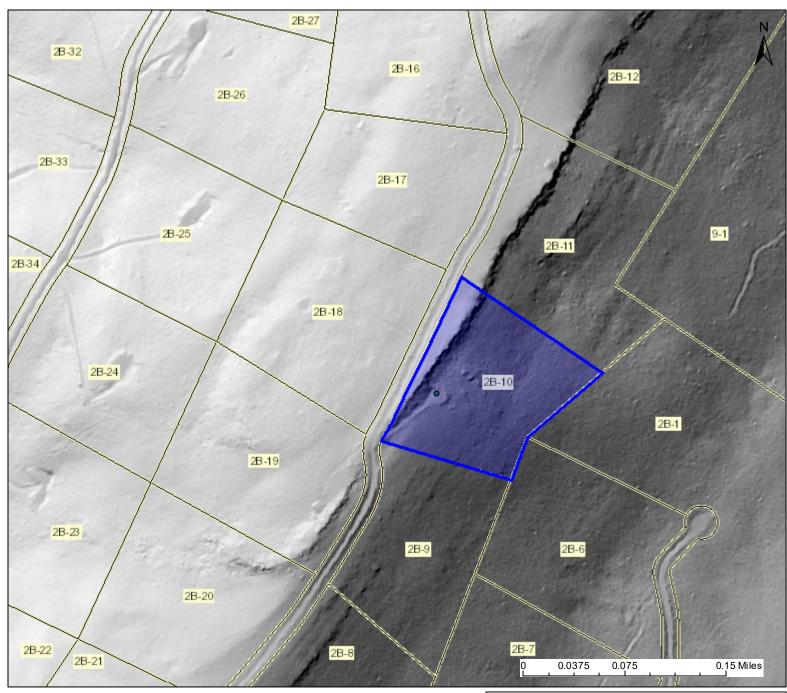

## PARCEL ID: 14-01-002B-0010-0000

| Legend  WVParcels                                                   | User Notes:                                            | Map created on April 20, 2022                         |
|---------------------------------------------------------------------|--------------------------------------------------------|-------------------------------------------------------|
|                                                                     |                                                        | Owner(s): FIELDS EDWARD W & MERRELLYN W               |
|                                                                     |                                                        | Address:<br>1144 TOWER RD                             |
|                                                                     |                                                        | Class Type:<br>Residential                            |
|                                                                     |                                                        | Legal Description: SPRING GAP SD LOT 6 5,07 AC; SEC 9 |
| WV Property Viewer (https://www.Maj<br>and WV GIS Technical Center. | pWV.gov/property) is supported by WV State Tax Departn | nent                                                  |