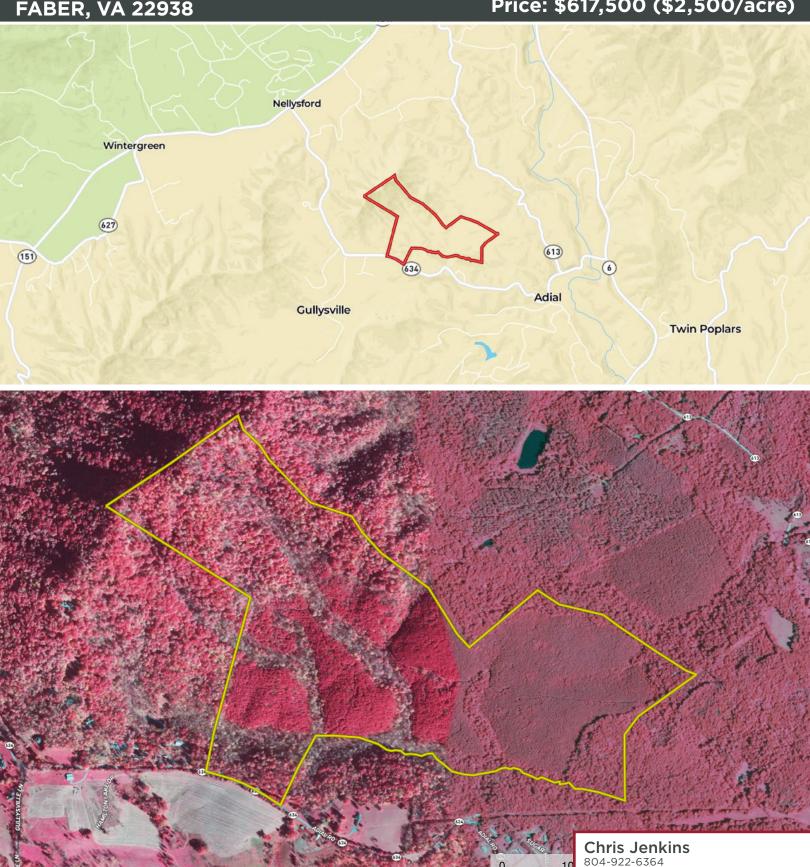

### FOR SALE | 247± ACRES NELSON COUNTY, VA Price: \$617,500 (\$2,500/acre)

cjenkins@commonwealthland.com

#### **Chris Jenkins**

804-922-6364

cienkins@commonwealthland.com