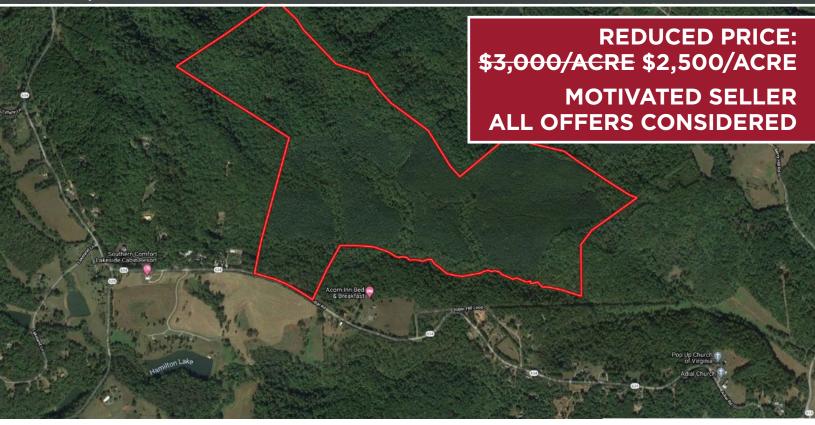

# FOR SALE | 247± ACRES NELSON COUNTY, VA

Price: \$741,600 (\$3,000/acre)

#### REDUCED PRICE: \$3,000/ACRE \$2,500/ACRE

A 60 $\pm$  acre portion of the property recently sold for \$3,100 $\pm$ / acre