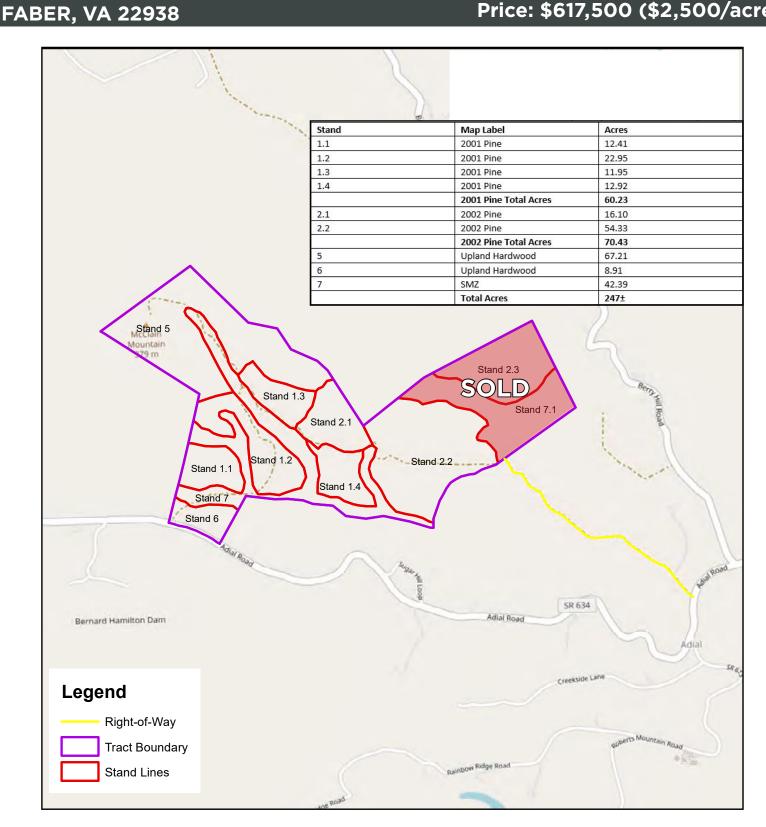

#### **Features**

**EXCELLENT** timberland/recreational investment opportunity.

**MIXTURE** of planted loblolly pine planted 18-19 years ago and mature hardwoods. Timber cruise completed in 2020 available.

#### REDUCED PRICE: \$3,000/ACRE \$2,500/ACRE

A 60 $\pm$  acre portion of the property recently sold for \$3,100 $\pm$ / acre

### FOR SALE | 247± ACRES NELSON COUNTY, VA Price: \$617,500 (\$2,500/acre)

cjenkins@commonwealthland.com

# FOR SALE | 247± ACRES NELSON COUNTY, VA

Price: \$617,500 (\$2,500/acre)

## FOR SALE | 247± ACRES NELSON COUNTY, VA

Price: \$617,500 (\$2,500/acre)