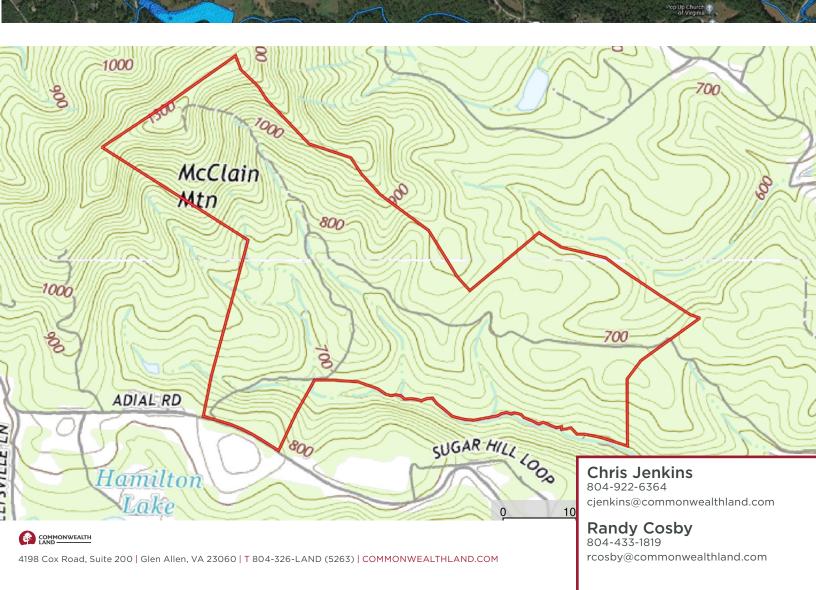

# FOR SALE | 247± ACRES NELSON COUNTY, VA

Price: \$741,600 (\$3,000/acre)

**900'±** road frontage on Adial Road plus deeded access through adjacent property.

**MULTIPLE STREAMS** throughout. Strong wildlife populations.

INTERNAL ROADS provide access throughout.

#### **Chris Jenkins**

804-922-6364

cienkins@commonwealthland.com

#### Randy Cosby

804-433-1819

rcosby@commonwealthland.com

ADIAL ROAD FABER, VA 22938