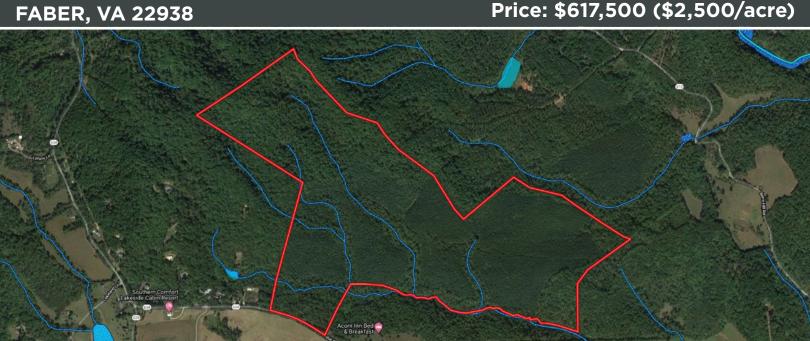

**900'±** road frontage on Adial Road plus deeded access through adjacent property.

**MULTIPLE STREAMS** throughout. Strong wildlife populations.

INTERNAL ROADS provide access throughout.

# FOR SALE | 247± ACRES NELSON COUNTY, VA

Price: \$617,500 (\$2,500/acre)