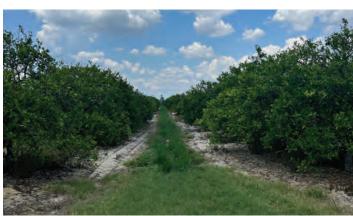

### **DESCRIPTION**

Black Jack grove offers citrus varieties including 40 acres of Early/Mids, 20 acres of Valencias, and 20 acres of Hamlins. The grove is located on the Lake Wales Ridge, which is situated **in the heart of the citrus belt**. Given the property's close proximity to thousands of acres of preservation, this grove enjoys an abundance of wildlife.