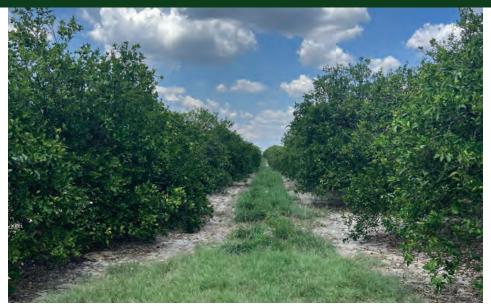

### **DESCRIPTION**

Black Jack grove offers citrus varieties including 40 acres of Early/Mids, 20 acres of Valencias, and 20 acres of Hamlins. The grove is located on the Lake Wales Ridge, which is situated **in the heart of the citrus belt**. Given the property's close proximity to thousands of acres of preservation, this grove enjoys an abundance of wildlife.