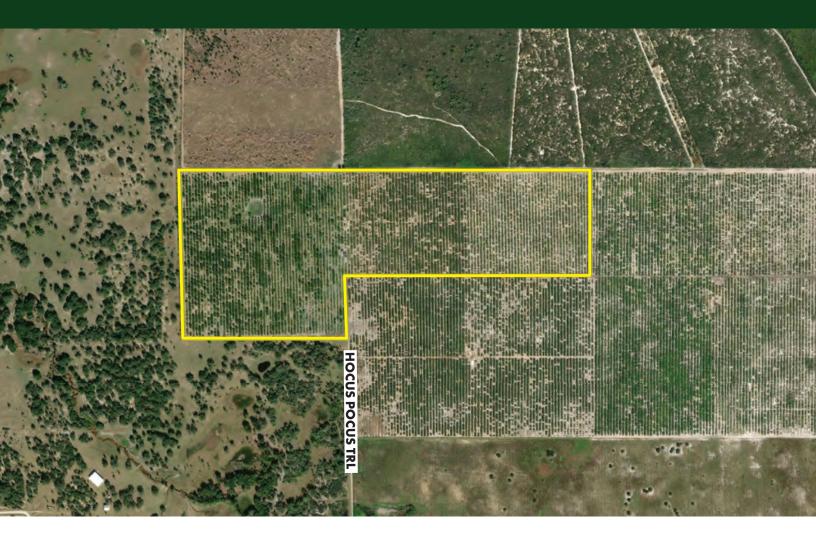

## **ABOUT THE PROPERTY**

SIZE

80± acres

**PRICE** 

\$880,000

ZONING

ΑIJ

**FLU** 

### **PARCEL IDs**

C063630A0000600000; C063630A0000900000; C063630A0001000000

### **DESCRIPTION**

Black Jack grove offers citrus varieties including 40 acres of Early/Mids, 20 acres of Valencias, and 20 acres of Hamlins. The grove is located on the Lake Wales Ridge, which is situated **in the heart of the citrus belt**. Given the property's close proximity to thousands of acres of preservation, this grove enjoys an abundance of wildlife.