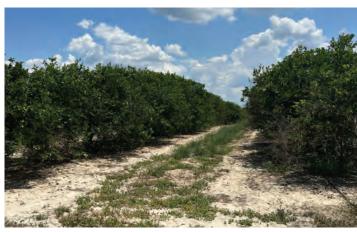

### **DESCRIPTION**

Black Jack grove offers citrus varieties including 40 acres of Early/Mids, 20 acres of Valencias, and 20 acres of Hamlins. The grove is located on the Lake Wales Ridge, which is situated **in the heart of the citrus belt**. Given the property's close proximity to thousands of acres of preservation, this grove enjoys an abundance of wildlife.