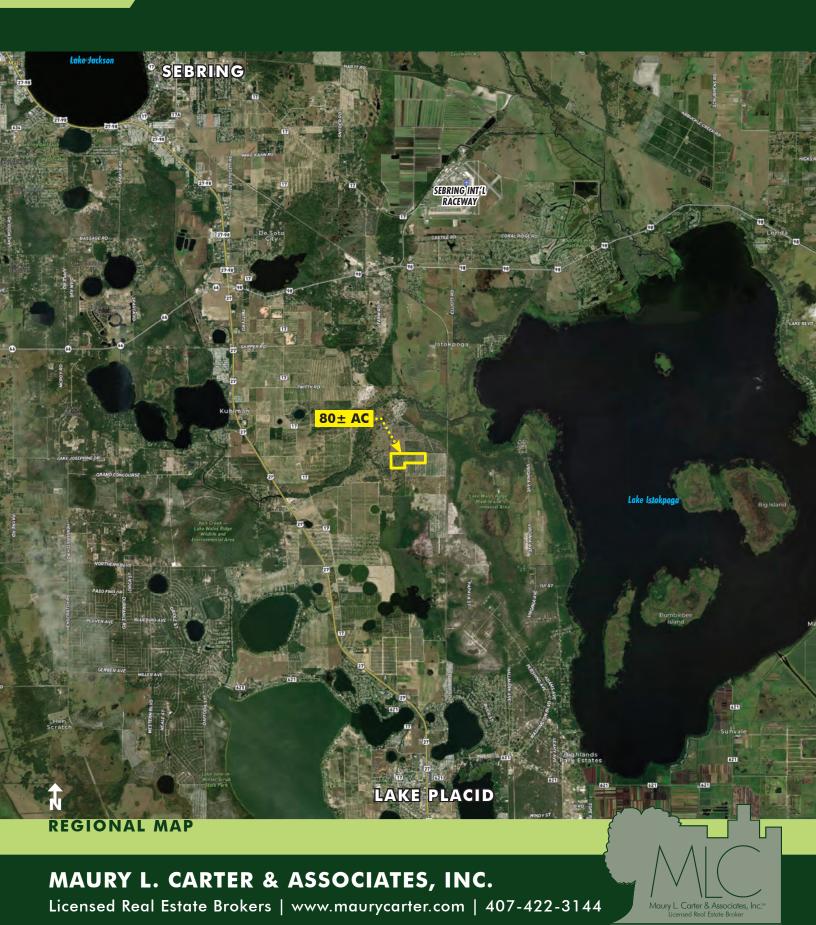

## **ABOUT THE PROPERTY**

SIZE

80± acres

**PRICE** 

\$880,000

ZONING

ΑIJ

**FLU** 

### **DESCRIPTION**

Black Jack grove offers citrus varieties including 40 acres of Early/Mids, 20 acres of Valencias, and 20 acres of Hamlins. The grove is located on the Lake Wales Ridge, which is situated **in the heart of the citrus belt**. Given the property's close proximity to thousands of acres of preservation, this grove enjoys an abundance of wildlife.