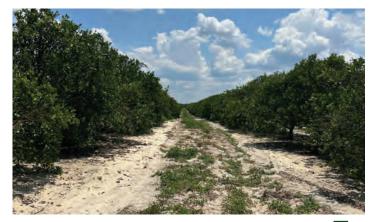

### **DESCRIPTION**

Black Jack grove offers citrus varieties including 40 acres of Early/Mids, 20 acres of Valencias, and 20 acres of Hamlins. The grove is located on the Lake Wales Ridge, which is situated **in the heart of the citrus belt**. Given the property's close proximity to thousands of acres of preservation, this grove enjoys an abundance of wildlife.