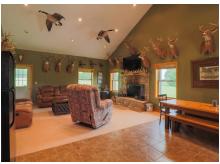

A beautiful 1,800 sq ft, three bedroom, two bath lodge is located on the property and sits right next to a fully stocked pond. This farm is truly turnkey and ready for a new owner to call it their own. Equipment to manage the property, including a Kubota tractor, bush hog, tiller, sprayer, box blade, spreader, John Deere riding mower, and a HuntVe all-electric side by side, will all convey with the purchase of this property. All furnishings in the Lodge will convey as well. This property is ready to move in and start hunting