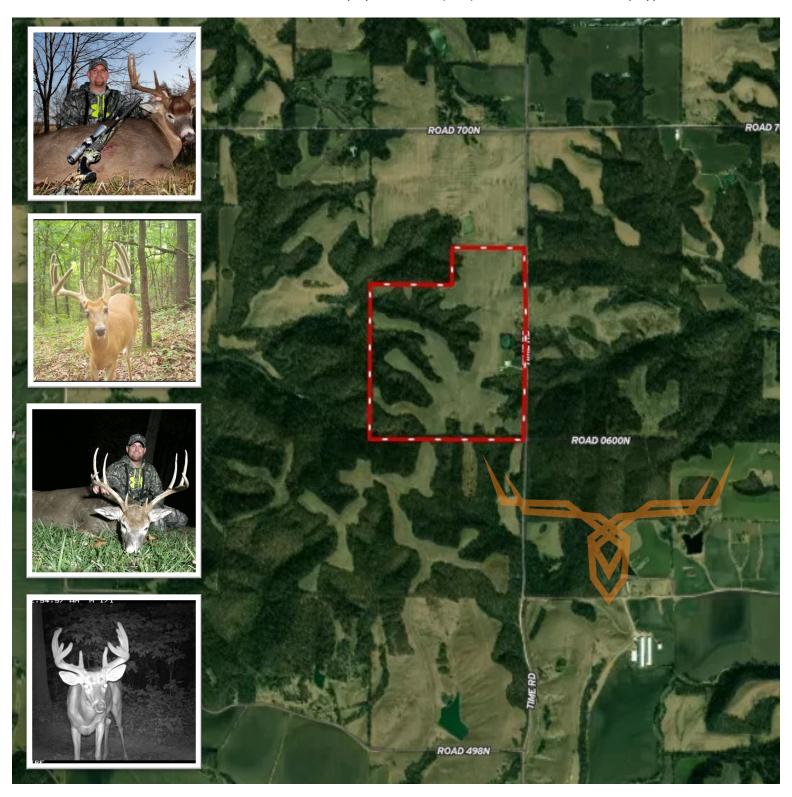

#### PROPERTY HIGHLIGHTS:

- Highly managed whitetail farm
- 14± acres CRP
- 67± acres tillable
- 1,800 sq ft lodge
- Completely turnkey
- Established food plots

- Stocked pond
- Lots of trail cam history
- 2 muddy blinds convey
- 15 double stand sets
- Featured on Drury Outdoors

#### PROPERTY DESCRIPTION:

Properties like this don't come along every day! This Illinois hunting property for sale is made up of 188± acres in Pike County. Currently, it has 67± acres of tillable ground in production for \$170/acre cash rent and 14± acres in CRP, paying \$126.81/acre, with the remainder in beautiful hardwoods. There are multiple established food plots in place, which have provided excellent trail cam history and harvest of target bucks year in and year out. The CRP has strategically placed for bedding, and the food plots allow for easy access in almost any wind, making this piece a hunting dream. There are two Muddy blinds and 15 double stand sets that will convey with the property. Several hunts were filmed on this property for the Drury Outdoors program. Above and beyond that, there are multiple gobblers that call this farm home every spring!

A beautiful 1,800 sq ft, three bedroom, two bath lodge is located on the property and sits right next to a fully stocked pond. This farm is truly turnkey and ready for a new owner to call it their own. Equipment to manage the property, including a Kubota tractor, bush hog, tiller, sprayer, box blade, spreader, John Deere riding mower, and a HuntVe all-electric side by side, will all convey with the purchase of this property. All furnishings in the Lodge will convey as well. This property is ready to move in and start hunting