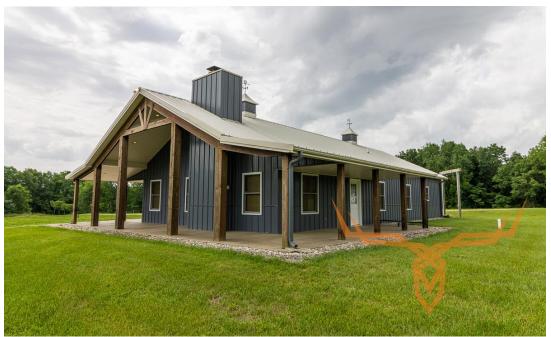

A beautiful 1,800 sq ft, three bedroom, two bath lodge is located on the property and sits right next to a fully stocked pond. This farm is truly turnkey and ready for a new owner to call it their own. Equipment to manage the property, including a Kubota tractor, bush hog, tiller, sprayer, box blade, spreader, John Deere riding mower, and a HuntVe all-electric side by side, will all convey with the purchase of this property. All furnishings in the Lodge will convey as well. This property is ready to move in and start hunting