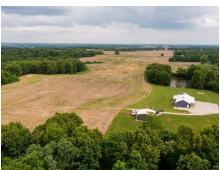

#### PROPERTY DESCRIPTION:

Properties like this don't come along every day! This Illinois hunting property for sale is made up of 188± acres in Pike County. Currently, it has 67± acres of tillable ground in production for \$170/acre cash rent and 14± acres in CRP, paying \$126.81/acre, with the remainder in beautiful hardwoods. There are multiple established food plots in place, which have provided excellent trail cam history and harvest of target bucks year in and year out. The CRP has strategically placed for bedding, and the food plots allow for easy access in almost any wind, making this piece a hunting dream. There are two Muddy blinds and 15 double stand sets that will convey with the property. Several hunts were filmed on this property for the Drury Outdoors program. Above and beyond that, there are multiple gobblers that call this farm home every spring!