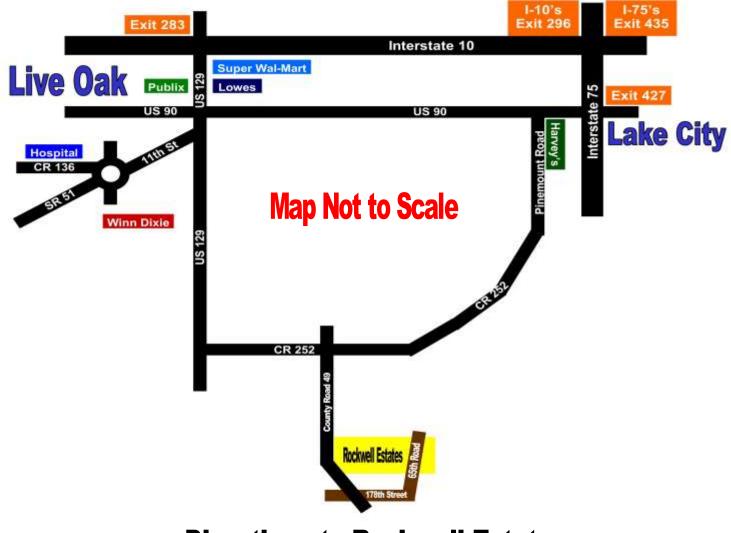

## **Rockwell Estates Directions**

## **Directions to Rockwell Estates**

- 1. Take Interstate 75 to Exit 427 (US-90)
- 2. Take US-90 West (Go 6/10 of a mile to Pine Mount Road on your LEFT)
- 3. Turn LEFT onto Pine Mount Road / CR-252 and go 13 miles to the County Road 49 Intersection and turn LEFT.
- 4. Turn LEFT onto County Road 49 and go 2 miles to Rockwell Estates on your LEFT.
- 5. Use the **Rockwell Estates** Sales Plat to locate the available parcels.