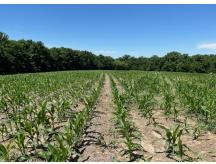

#### **MIKE SHARPE PROPERTY DESCRIPTION:**

Just outside of Curryville, along Highway M, you will find this perfect 83 acres that checks a lot of boxes. From the good tillable acreage that provides a steady income, to the rolling wooded ground that is sure to house that big buck, to the large home in the northeast corner, this farm is ready for all possibilities. The wooded ground is housed with large mature harvestable oak and walnut timber. The house is 5 bedrooms (2 non-conforming) and sits on a mostly full unfinished basement. Move-in ready! Prequalified buyers only!