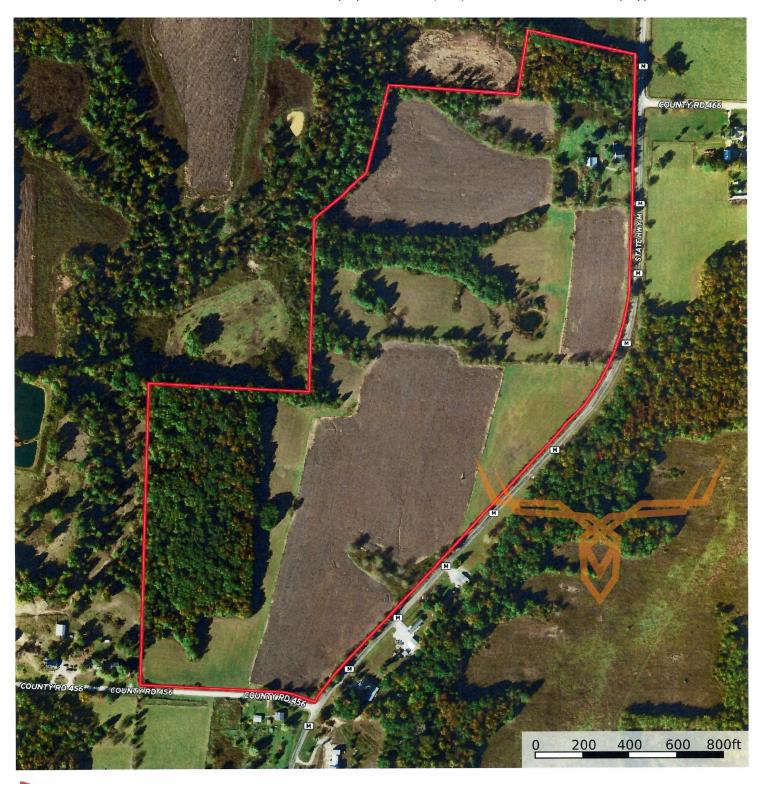

#### **PROPERTY ADDRESS:**

19492 Hwy M Curryville, MO 63339

**ACRES: 83 COUNTY: Pike** 

#### **MIKE SHARPE PROPERTY DESCRIPTION:**

Just outside of Curryville, along Highway M, you will find this perfect 83 acres that checks a lot of boxes. From the good tillable acreage that provides a steady income, to the rolling wooded ground that is sure to house that big buck, to the large home in the northeast corner, this farm is ready for all possibilities. The wooded ground is housed with large mature harvestable oak and walnut timber. The house is 5 bedrooms (2 non-conforming) and sits on a mostly full unfinished basement. Move-in ready! Prequalified buyers only!