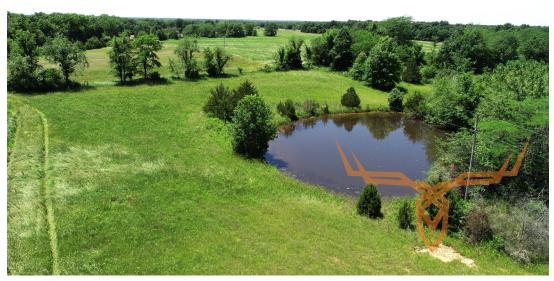

#### **MIKE SHARPE PROPERTY DESCRIPTION:**

Just outside of Curryville, along Highway M, you will find this perfect 83 acres that checks a lot of boxes. From the good tillable acreage that provides a steady income, to the rolling wooded ground that is sure to house that big buck, to the large home in the northeast corner, this farm is ready for all possibilities. The wooded ground is housed with large mature harvestable oak and walnut timber. The house is 5 bedrooms (2 non-conforming) and sits on a mostly full unfinished basement. Move-in ready! Prequalified buyers only!