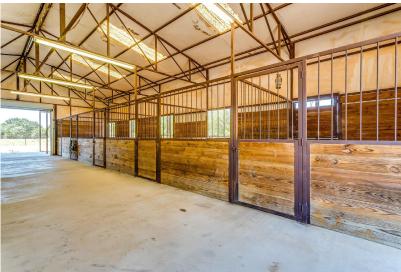

## **PROPERTY PHOTOS**

STEPHEN REICH – 817.597.8884 TAMMY ROKUS – 817.694.8019

WilliamsTrew ☆

#### DESCRIPTION

Welcome to 3930 Old Springtown Road! This true barndominium with 3 beds and 2 baths barndo is the perfect place to call home, for you and your animals. With tile and Pergo flooring throughout and ceiling fans in every room, you'll always be comfortable. The recessed lighting and antique clawfoot bathtub add a touch of elegance, while the granite countertops and large master suite with walk-in closet and double vanity are perfect for luxury living. The 5-stall barn is perfect for your horses, with pipe and wire fencing, a wash rack with hot and cold water, and roll-up doors for easy access. This property is located in a great location close to downtown Weatherford with easy access to Ric Williamson. An old dairy barn with tons of character is currently being used as a game room. Don't miss out on this fantastic opportunity!

·20.97 ACRES

• WASH RACK W/HOT & COLD WATER

• 1,800 SF - 3/2 BARNDO

GREAT LOCATION

OLD DAIRY BARN USED AS A GAME ROOM

• 5 STALL BARN