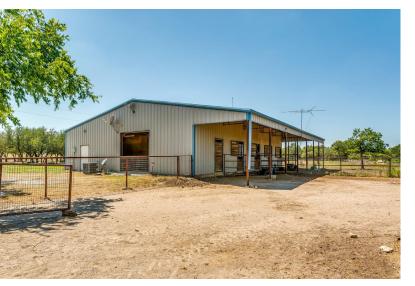

# **PROPERTY PHOTOS**

STEPHEN REICH – 817.597.8884 TAMMY ROKUS – 817.694.8019

#### DESCRIPTION

Welcome to 3930 Old Springtown Road! This true barndominium with 3 beds and 2 baths barndo is the perfect place to call home, for you and your animals. With tile and Pergo flooring throughout and ceiling fans in every room, you'll always be comfortable. The recessed lighting and antique clawfoot bathtub add a touch of elegance, while the granite countertops and large master suite with walk-in closet and double vanity are perfect for luxury living. The 5-stall barn is perfect for your horses, with pipe and wire fencing, a wash rack with hot and cold water, and roll-up doors for easy access. This property is located in a great location close to downtown Weatherford with easy access to Ric Williamson. An old dairy barn with tons of character is currently being used as a game room. Don't miss out on this fantastic opportunity!

·20.97 ACRES

• WASH RACK W/HOT & COLD WATER

• 1,800 SF - 3/2 BARNDO

GREAT LOCATION

OLD DAIRY BARN USED AS A GAME ROOM

• 5 STALL BARN