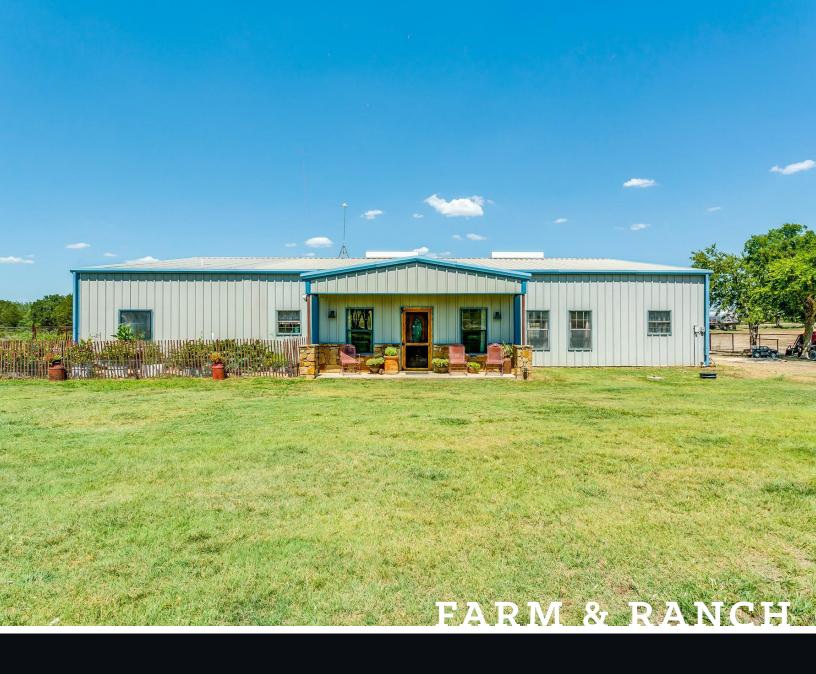

# TRUE BARNDOMINIUM ON 20.97 ACRES

3930 Old Springtown Rd. – Weatherford, TX

A DIVISION OF EBBY HALLIDAY REAL ESTATE, INC.

LISTED BY **STEPHEN REICH GROUP** OF WILLIAMS TREW REAL ESTATE

#### DESCRIPTION

Welcome to 3930 Old Springtown Road! This true barndominium with 3 beds and 2 baths barndo is the perfect place to call home, for you and your animals. With tile and Pergo flooring throughout and ceiling fans in every room, you'll always be comfortable. The recessed lighting and antique clawfoot bathtub add a touch of elegance, while the granite countertops and large master suite with walk-in closet and double vanity are perfect for luxury living. The 5-stall barn is perfect for your horses, with pipe and wire fencing, a wash rack with hot and cold water, and roll-up doors for easy access. This property is located in a great location close to downtown Weatherford with easy access to Ric Williamson. An old dairy barn with tons of character is currently being used as a game room. Don't miss out on this fantastic opportunity!

·20.97 ACRES

• WASH RACK W/HOT & COLD WATER

• 1,800 SF - 3/2 BARNDO

GREAT LOCATION

OLD DAIRY BARN USED AS A GAME ROOM

• 5 STALL BARN