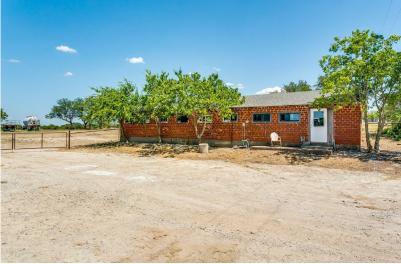

#### DESCRIPTION

Welcome to 3930 Old Springtown Road! This true barndominium with 3 beds and 2 baths barndo is the perfect place to call home, for you and your animals. With tile and Pergo flooring throughout and ceiling fans in every room, you'll always be comfortable. The recessed lighting and antique clawfoot bathtub add a touch of elegance, while the granite countertops and large master suite with walk-in closet and double vanity are perfect for luxury living. The 5-stall barn is perfect for your horses, with pipe and wire fencing, a wash rack with hot and cold water, and roll-up doors for easy access. This property is located in a great location close to downtown Weatherford with easy access to Ric Williamson. An old dairy barn with tons of character is currently being used as a game room. Don't miss out on this fantastic opportunity!

# **PROPERTY PHOTOS**

STEPHEN REICH – 817.597.8884 TAMMY ROKUS – 817.694.8019

## **PROPERTY PHOTOS**

STEPHEN REICH – 817.597.8884 TAMMY ROKUS – 817.694.8019

WilliamsTrew ☆