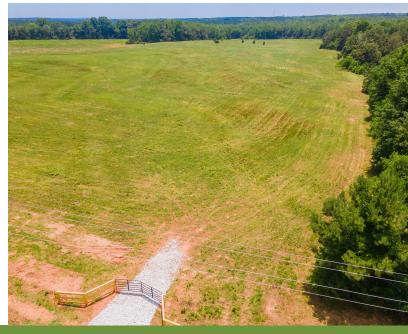

#### **Property Description**

Frontier Farm Estates West provides a unique opportunity for homeowners to enjoy the peace and solitude of a ±43 acre estate lot. Originally part of a 300± acre generational farmland comprised primarily of well-established pasture, level topography, and flowing creeks. Frontier Farms Estates West is perfect for those individuals seeking the relaxed rural lifestyle with easy commutes to both Greenville & Spartanburg. Just a short drive into charming downtown Woodruff for all your daily needs. The property grants a future homeowner easy access to modern day necessities without compromising a quiet setting outside the city.