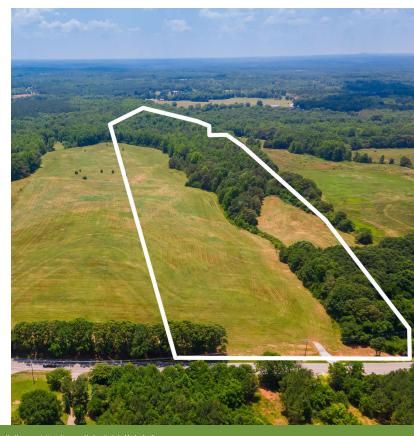

### Land | ±43 Acres

- A Portion of Spartanburg County Tax Map #4-50-00-058.02
- Road Frontage: Cross Anchor Road | Hwy 146; Amounts vary per estate lot.
- Estate Lot for Private Residence
- Zoned for Award Winning Spartanburg County Schools in District 4
- Water and Power Available
- Flat Pastureland / Level Topography / Mature Timber
- Additional Acreage Available
- \* Acreage and Utilities to be verified by Buyer or Buyer's Agent

#### **Property Description**

Frontier Farm Estates West provides a unique opportunity for homeowners to enjoy the peace and solitude of a ±43 acre estate lot. Originally part of a 300± acre generational farmland comprised primarily of well-established pasture, level topography, and flowing creeks. Frontier Farms Estates West is perfect for those individuals seeking the relaxed rural lifestyle with easy commutes to both Greenville & Spartanburg. Just a short drive into charming downtown Woodruff for all your daily needs. The property grants a future homeowner easy access to modern day necessities without compromising a quiet setting outside the city.