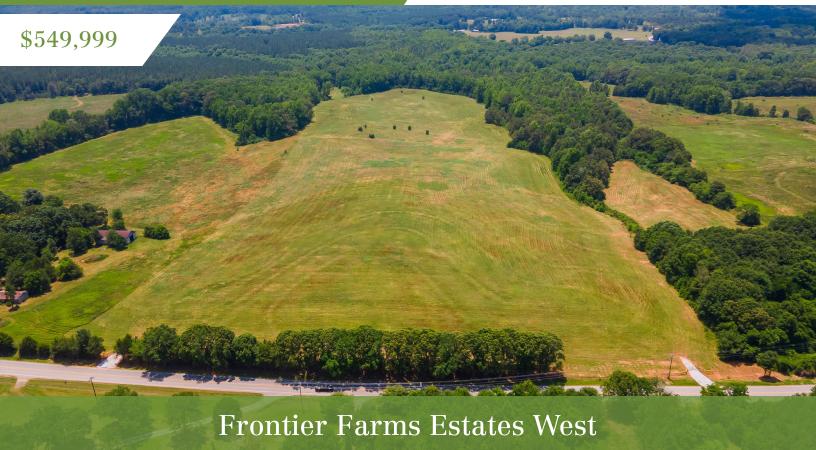

## Frontier Farms Estates West

450 Cross Anchor Road Enoree, South Carolina 29335

#### **Property Description**

Frontier Farm Estates West provides a unique opportunity for homeowners to enjoy the peace and solitude of a ±43 acre estate lot. Originally part of a 300± acre generational farmland comprised primarily of well-established pasture, level topography, and flowing creeks. Frontier Farms Estates West is perfect for those individuals seeking the relaxed rural lifestyle with easy commutes to both Greenville & Spartanburg. Just a short drive into charming downtown Woodruff for all your daily needs. The property grants a future homeowner easy access to modern day necessities without compromising a quiet setting outside the city.