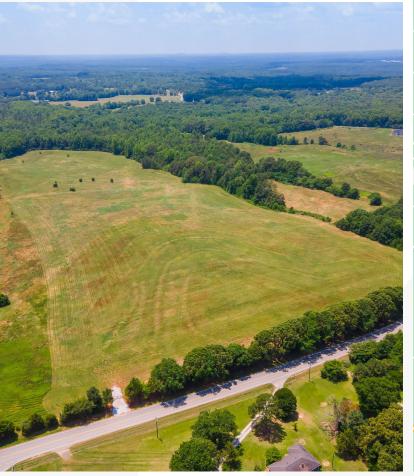

### Land | ±43 Acres

- A Portion of Spartanburg County Tax Map #4-50-00-058.02
- Road Frontage: Cross Anchor Road | Hwy 146; Amounts vary per estate lot.
- Estate Lot for Private Residence
- Zoned for Award Winning Spartanburg County Schools in District 4
- Water and Power Available
- Flat Pastureland / Level Topography / Mature Timber
- Additional Acreage Available
- \* Acreage and Utilities to be verified by Buyer or Buyer's Agent

#### **Property Description**

Frontier Farm Estates West provides a unique opportunity for homeowners to enjoy the peace and solitude of a ±43 acre estate lot. Originally part of a 300± acre generational farmland comprised primarily of well-established pasture, level topography, and flowing creeks. Frontier Farms Estates West is perfect for those individuals seeking the relaxed rural lifestyle with easy commutes to both Greenville & Spartanburg. Just a short drive into charming downtown Woodruff for all your daily needs. The property grants a future homeowner easy access to modern day necessities without compromising a quiet setting outside the city.