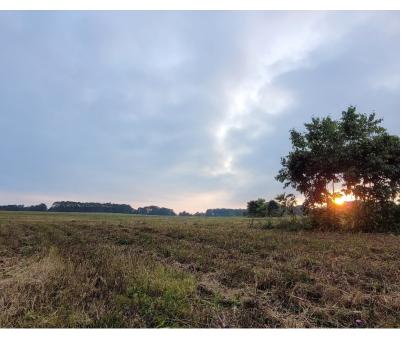

## Land | ±43 Acres

- Portion of Spartanburg County Tax Map #4-50-00-058.02
- Road Frontage: Cross Anchor Road | Hwy 146; Amounts vary per Estate Lot
- Estate Lots for Private Residence
- Additional Acreage Available
- Zoned for Award Winning Spartanburg County Schools in District 4
- Water & Power Available
- Flat Pastureland | Level Topography | Mature Timber
- \* Acreage and Utilities to be verified by Buyer or Buyer's Agent

## **Property Overview**

Frontier Farm Estates East provides a unique opportunity for homeowners to enjoy the peace and solitude of a ±43 acre estate lot. Originally part of a 300± acre generational farmland comprised primarily of well-established pasture, level topography, and flowing creeks. Frontier Farm Estates East is perfect for those individuals seeking the relaxed rural lifestyle with easy commutes to both Greenville & Spartanburg. Just a short drive into charming downtown Woodruff for all your daily needs. The property grants a future homeowner easy access to modern day necessities without compromising a quiet setting outside the city.