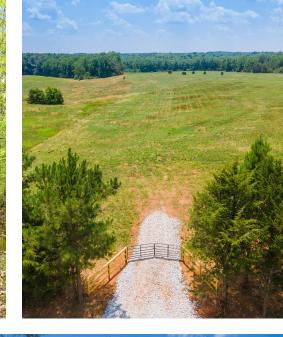

## **Property Overview**

Frontier Farm Estates East provides a unique opportunity for homeowners to enjoy the peace and solitude of a ±43 acre estate lot. Originally part of a 300± acre generational farmland comprised primarily of well-established pasture, level topography, and flowing creeks. Frontier Farm Estates East is perfect for those individuals seeking the relaxed rural lifestyle with easy commutes to both Greenville & Spartanburg. Just a short drive into charming downtown Woodruff for all your daily needs. The property grants a future homeowner easy access to modern day necessities without compromising a quiet setting outside the city.