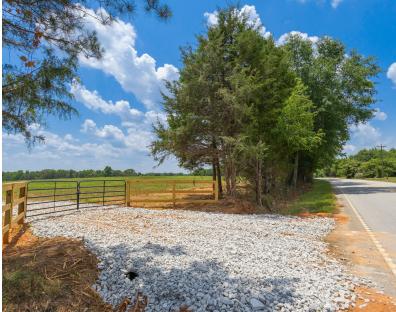

## Land | ±43 Acres

- Portion of Spartanburg County Tax Map #4-50-00-058.02
- Road Frontage: Cross Anchor Road | Hwy 146; Amounts vary per Estate Lot
- Estate Lots for Private Residence
- Additional Acreage Available
- Zoned for Award Winning Spartanburg County Schools in District 4
- Water & Power Available
- Flat Pastureland | Level Topography | Mature Timber
- \* Acreage and Utilities to be verified by Buyer or Buyer's Agent

## **Property Overview**

Frontier Farm Estates East provides a unique opportunity for homeowners to enjoy the peace and solitude of a ±43 acre estate lot. Originally part of a 300± acre generational farmland comprised primarily of well-established pasture, level topography, and flowing creeks. Frontier Farm Estates East is perfect for those individuals seeking the relaxed rural lifestyle with easy commutes to both Greenville & Spartanburg. Just a short drive into charming downtown Woodruff for all your daily needs. The property grants a future homeowner easy access to modern day necessities without compromising a quiet setting outside the city.