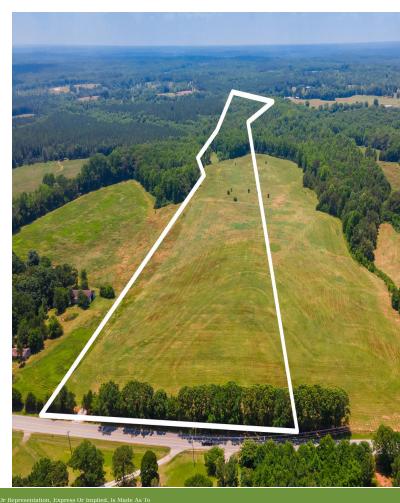

## Land | ±43 Acres

- Portion of Spartanburg County Tax Map #4-50-00-058.02
- Road Frontage: Cross Anchor Road | Hwy 146; Amounts vary per Estate Lot
- Estate Lots for Private Residence
- Additional Acreage Available
- Zoned for Award Winning Spartanburg County Schools in District 4
- Water & Power Available
- Flat Pastureland | Level Topography | Mature Timber
- \* Acreage and Utilities to be verified by Buyer or Buyer's Agent

## **Property Overview**

Frontier Farm Estates East provides a unique opportunity for homeowners to enjoy the peace and solitude of a ±43 acre estate lot. Originally part of a 300± acre generational farmland comprised primarily of well-established pasture, level topography, and flowing creeks. Frontier Farm Estates East is perfect for those individuals seeking the relaxed rural lifestyle with easy commutes to both Greenville & Spartanburg. Just a short drive into charming downtown Woodruff for all your daily needs. The property grants a future homeowner easy access to modern day necessities without compromising a quiet setting outside the city.