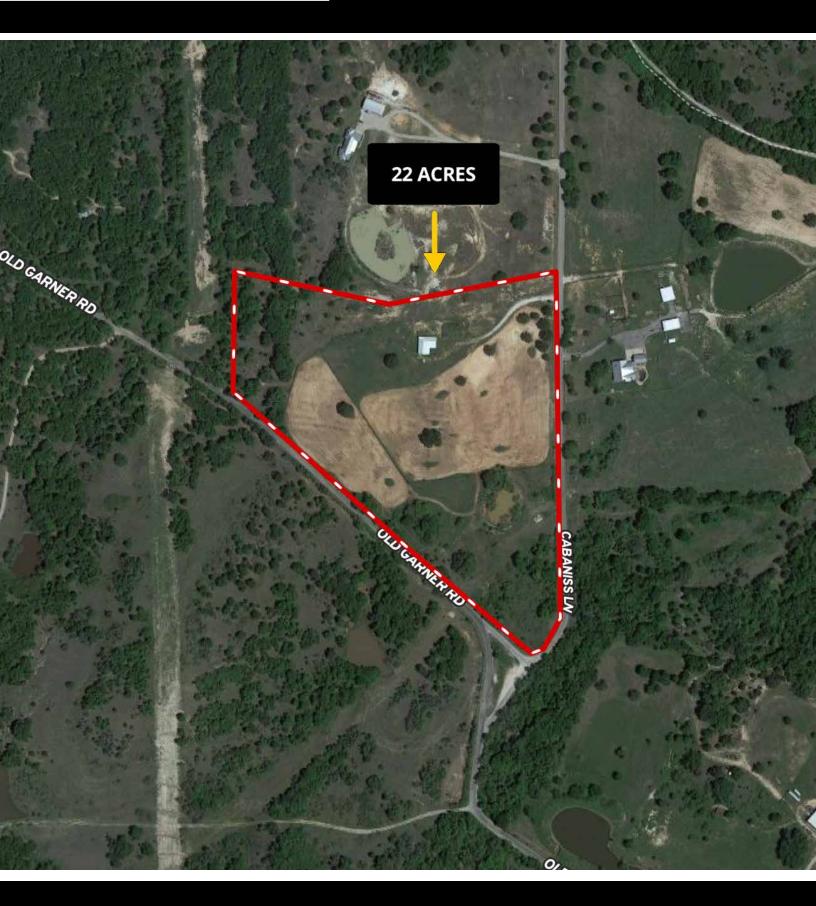

|
| Schools            | Garner ISD                                                                                                                | Utilities  | Electricity Connected, Well |
| Driving Directions | From I 20 go north on Ric Williamson. Left on Old Garner Rd. Slight right onto Cabaniss Ln. Property will be on the left. |            |                             |

#### HIGHLIGHTS

· 22 ACRES · GOOD PENS

• NICE POND • OVERHEAD ENTRY W/GATE

• NICE BARN • CROSS FENCING

#### LISTING PRESENTED BY:



STEPHEN REICH 817-597-8884 stephen.reich@williamstrew.com





PROPERTY WEBSITE LINK: stephenreichgroup.com/20022150



PARKER COUNTY OFFICE 400 Shops Boulevard, Ste. 200 Willow Park, TX 76087

## PROPERTY PHOTOS















## PROPERTY PHOTOS













## AERIAL MAP





### CONTOUR LINES & FLOODPLAIN