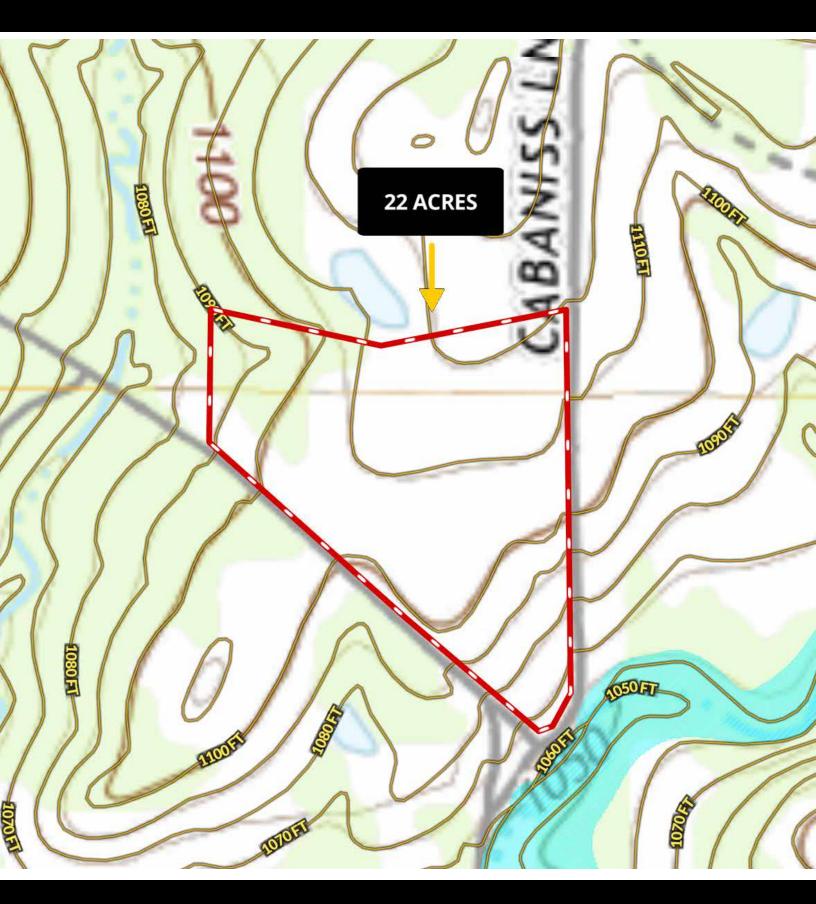

ISD                                                                                                                | Utilities  | Electricity Connected, Well |
| Driving Directions | From I 20 go north on Ric Williamson. Left on Old Garner Rd. Slight right onto Cabaniss Ln. Property will be on the left. |            |                             |

#### HIGHLIGHTS

· 22 ACRES · GOOD PENS

• NICE POND • OVERHEAD ENTRY W/GATE

• NICE BARN • CROSS FENCING

#### LISTING PRESENTED BY:



STEPHEN REICH 817-597-8884 stephen.reich@williamstrew.com





PROPERTY WEBSITE LINK: stephenreichgroup.com/20022150



PARKER COUNTY OFFICE 400 Shops Boulevard, Ste. 200 Willow Park, TX 76087

## PROPERTY PHOTOS















## PROPERTY PHOTOS













## AERIAL MAP





### CONTOUR LINES & FLOODPLAIN