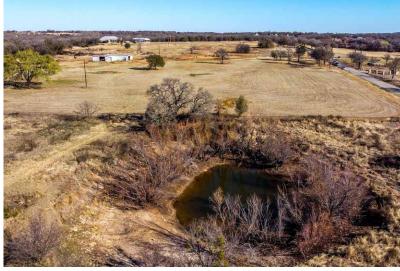

#### DESCRIPTION

22 acres in Parker County, only minutes from Downtown Weatherford. Here is an opportunity to build your dream home, with enough space to roam and have plenty of privacy! This property was recently cleared and sprigged in Coastal Bermuda grass and has already produced a hay crop last year. There is a nice barn with good pens, and a water well, as well as cross fencing and a nice overhead entry with a gate. Scattered live oaks and a nice pond add to the beauty of this great place.

#### HIGHLIGHTS

· 22 ACRES · GOOD PENS

• NICE POND • OVERHEAD ENTRY W/GATE

• NICE BARN • CROSS FENCING

## PROPERTY PHOTOS