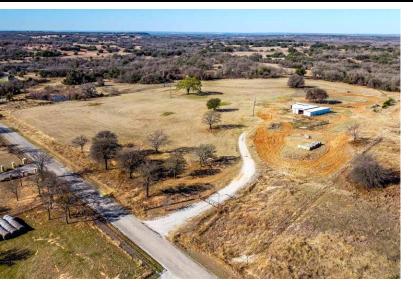

#### DESCRIPTION

22 acres in Parker County, only minutes from Downtown Weatherford. Here is an opportunity to build your dream home, with enough space to roam and have plenty of privacy! This property was recently cleared and sprigged in Coastal Bermuda grass and has already produced a hay crop last year. There is a nice barn with good pens, and a water well, as well as cross fencing and a nice overhead entry with a gate. Scattered live oaks and a nice pond add to the beauty of this great place.

#### HIGHLIGHTS

· 22 ACRES · GOOD PENS

• NICE POND • OVERHEAD ENTRY W/GATE

• NICE BARN • CROSS FENCING

## PROPERTY PHOTOS