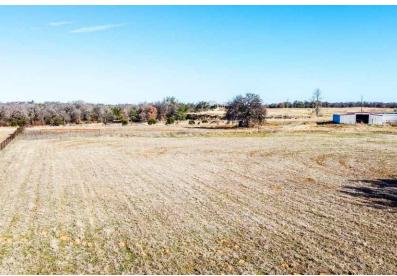

#### DESCRIPTION

22 acres in Parker County, only minutes from Downtown Weatherford. Here is an opportunity to build your dream home, with enough space to roam and have plenty of privacy! This property was recently cleared and sprigged in Coastal Bermuda grass and has already produced a hay crop last year. There is a nice barn with good pens, and a water well, as well as cross fencing and a nice overhead entry with a gate. Scattered live oaks and a nice pond add to the beauty of this great place.

## PROPERTY PHOTOS