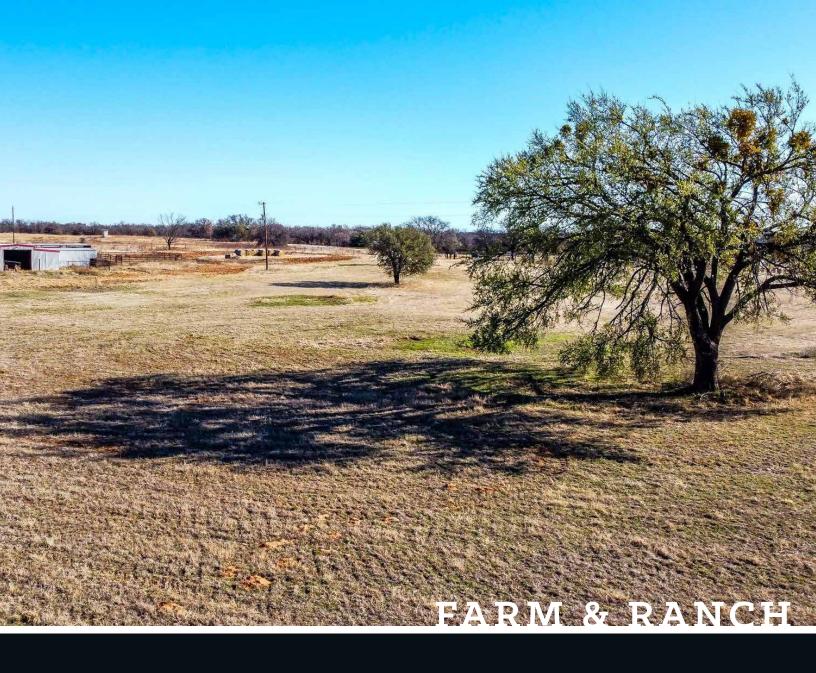

#### DESCRIPTION

22 acres in Parker County, only minutes from Downtown Weatherford. Here is an opportunity to build your dream home, with enough space to roam and have plenty of privacy! This property was recently cleared and sprigged in Coastal Bermuda grass and has already produced a hay crop last year. There is a nice barn with good pens, and a water well, as well as cross fencing and a nice overhead entry with a gate. Scattered live oaks and a nice pond add to the beauty of this great place.

#### HIGHLIGHTS

· 22 ACRES · GOOD PENS

• NICE POND • OVERHEAD ENTRY W/GATE

• NICE BARN • CROSS FENCING

## PROPERTY PHOTOS