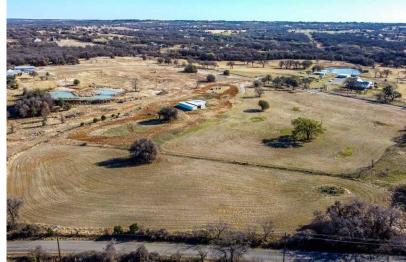

#### DESCRIPTION

22 acres in Parker County, only minutes from Downtown Weatherford. Here is an opportunity to build your dream home, with enough space to roam and have plenty of privacy! This property was recently cleared and sprigged in Coastal Bermuda grass and has already produced a hay crop last year. There is a nice barn with good pens, and a water well, as well as cross fencing and a nice overhead entry with a gate. Scattered live oaks and a nice pond add to the beauty of this great place.

#### HIGHLIGHTS

· 22 ACRES · GOOD PENS

• NICE POND • OVERHEAD ENTRY W/GATE

• NICE BARN • CROSS FENCING

## PROPERTY PHOTOS