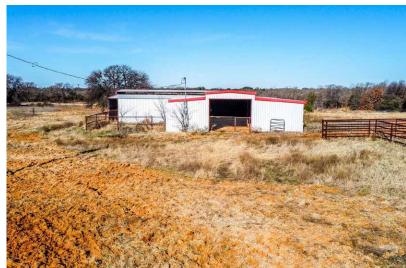

#### DESCRIPTION

22 acres in Parker County, only minutes from Downtown Weatherford. Here is an opportunity to build your dream home, with enough space to roam and have plenty of privacy! This property was recently cleared and sprigged in Coastal Bermuda grass and has already produced a hay crop last year. There is a nice barn with good pens, and a water well, as well as cross fencing and a nice overhead entry with a gate. Scattered live oaks and a nice pond add to the beauty of this great place.

#### HIGHLIGHTS

· 22 ACRES · GOOD PENS

• NICE POND • OVERHEAD ENTRY W/GATE

• NICE BARN • CROSS FENCING

## PROPERTY PHOTOS