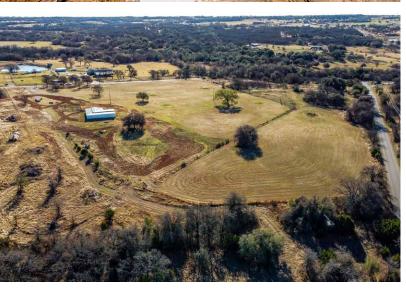

#### DESCRIPTION

22 acres in Parker County, only minutes from Downtown Weatherford. Here is an opportunity to build your dream home, with enough space to roam and have plenty of privacy! This property was recently cleared and sprigged in Coastal Bermuda grass and has already produced a hay crop last year. There is a nice barn with good pens, and a water well, as well as cross fencing and a nice overhead entry with a gate. Scattered live oaks and a nice pond add to the beauty of this great place.

## PROPERTY PHOTOS