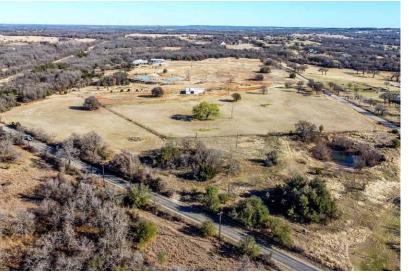

#### DESCRIPTION

22 acres in Parker County, only minutes from Downtown Weatherford. Here is an opportunity to build your dream home, with enough space to roam and have plenty of privacy! This property was recently cleared and sprigged in Coastal Bermuda grass and has already produced a hay crop last year. There is a nice barn with good pens, and a water well, as well as cross fencing and a nice overhead entry with a gate. Scattered live oaks and a nice pond add to the beauty of this great place.

#### HIGHLIGHTS

· 22 ACRES · GOOD PENS

• NICE POND • OVERHEAD ENTRY W/GATE

• NICE BARN • CROSS FENCING

## PROPERTY PHOTOS