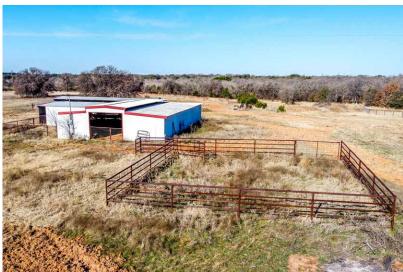

#### DESCRIPTION

22 acres in Parker County, only minutes from Downtown Weatherford. Here is an opportunity to build your dream home, with enough space to roam and have plenty of privacy! This property was recently cleared and sprigged in Coastal Bermuda grass and has already produced a hay crop last year. There is a nice barn with good pens, and a water well, as well as cross fencing and a nice overhead entry with a gate. Scattered live oaks and a nice pond add to the beauty of this great place.

#### HIGHLIGHTS

· 22 ACRES · GOOD PENS

• NICE POND • OVERHEAD ENTRY W/GATE

• NICE BARN • CROSS FENCING

## PROPERTY PHOTOS