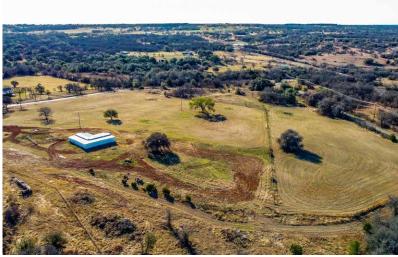

#### DESCRIPTION

22 acres in Parker County, only minutes from Downtown Weatherford. Here is an opportunity to build your dream home, with enough space to roam and have plenty of privacy! This property was recently cleared and sprigged in Coastal Bermuda grass and has already produced a hay crop last year. There is a nice barn with good pens, and a water well, as well as cross fencing and a nice overhead entry with a gate. Scattered live oaks and a nice pond add to the beauty of this great place.

#### HIGHLIGHTS

· 22 ACRES · GOOD PENS

• NICE POND • OVERHEAD ENTRY W/GATE

• NICE BARN • CROSS FENCING

## PROPERTY PHOTOS