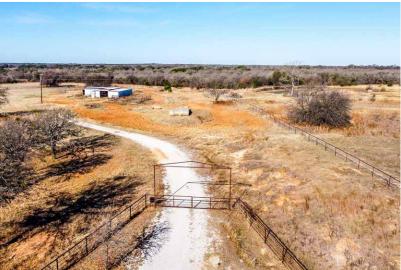

#### DESCRIPTION

22 acres in Parker County, only minutes from Downtown Weatherford. Here is an opportunity to build your dream home, with enough space to roam and have plenty of privacy! This property was recently cleared and sprigged in Coastal Bermuda grass and has already produced a hay crop last year. There is a nice barn with good pens, and a water well, as well as cross fencing and a nice overhead entry with a gate. Scattered live oaks and a nice pond add to the beauty of this great place.

#### HIGHLIGHTS

· 22 ACRES · GOOD PENS

• NICE POND • OVERHEAD ENTRY W/GATE

• NICE BARN • CROSS FENCING

## PROPERTY PHOTOS