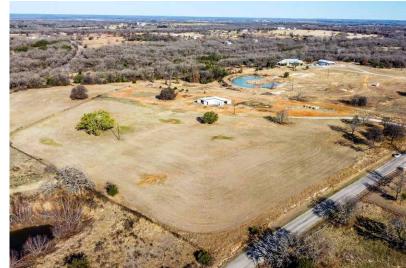

#### DESCRIPTION

22 acres in Parker County, only minutes from Downtown Weatherford. Here is an opportunity to build your dream home, with enough space to roam and have plenty of privacy! This property was recently cleared and sprigged in Coastal Bermuda grass and has already produced a hay crop last year. There is a nice barn with good pens, and a water well, as well as cross fencing and a nice overhead entry with a gate. Scattered live oaks and a nice pond add to the beauty of this great place.

## PROPERTY PHOTOS