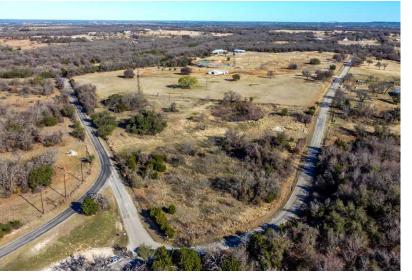

| 22 acres                    |
| Schools            | Garner ISD                                                                                                                | Utilities  | Electricity Connected, Well |
| Driving Directions | From I 20 go north on Ric Williamson. Left on Old Garner Rd. Slight right onto Cabaniss Ln. Property will be on the left. |            |                             |

#### HIGHLIGHTS

· 22 ACRES · GOOD PENS

• NICE POND • OVERHEAD ENTRY W/GATE

• NICE BARN • CROSS FENCING

#### LISTING PRESENTED BY:



STEPHEN REICH 817-597-8884 stephen.reich@williamstrew.com





PROPERTY WEBSITE LINK: stephenreichgroup.com/20022150



PARKER COUNTY OFFICE 400 Shops Boulevard, Ste. 200 Willow Park, TX 76087

## PROPERTY PHOTOS















## PROPERTY PHOTOS













## AERIAL MAP





### CONTOUR LINES & FLOODPLAIN