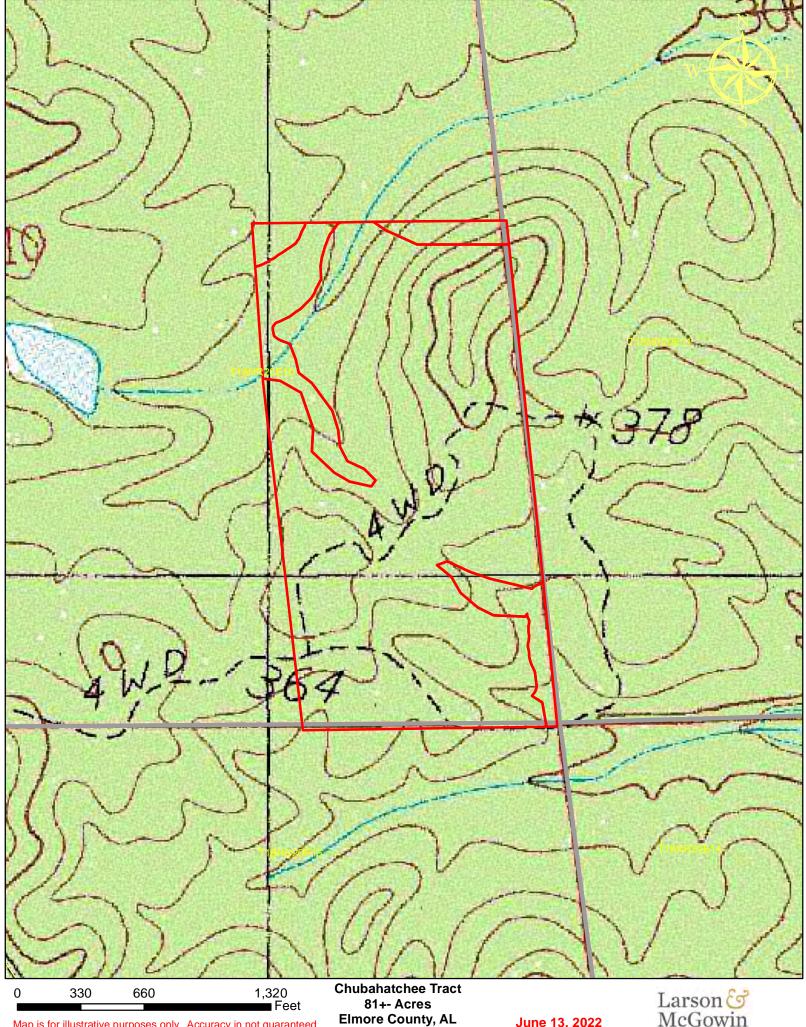

Map is for illustrative purposes only. Accuracy in not guaranteed

June 13, 2022

Map is for illustrative purposes only. Accuracy in not guaranteed

81+- Acres Elmore County, AL

June 13, 2022

PROPERTIES

Map is for illustrative purposes only. Accuracy in not guaranteed

**Chubahatchee Tract** 81+- Acres Elmore County, AL

June 13, 2022