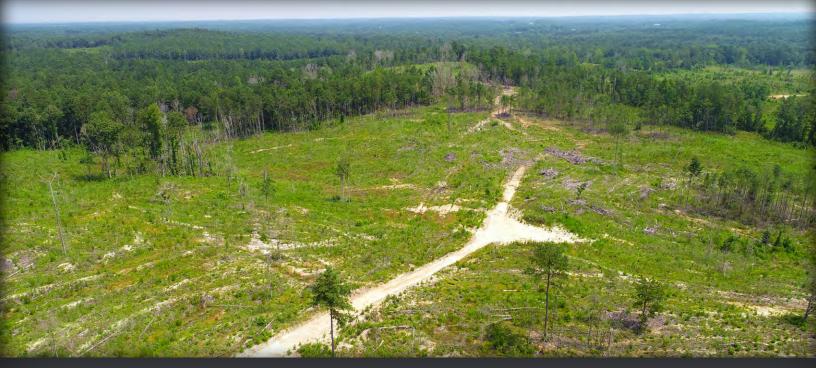

## Larson McGowin PROPERTIES

81± Acres In Elmore County, Alabama

**Approximately 81± acres of productive timberland in Elmore County, AL.** This tract was planted in 2020 with Loblolly Pine and is a very productive tract with only 10% of the tract in SMZ areas. The tract is accessed from the west across an adjoining landowner.