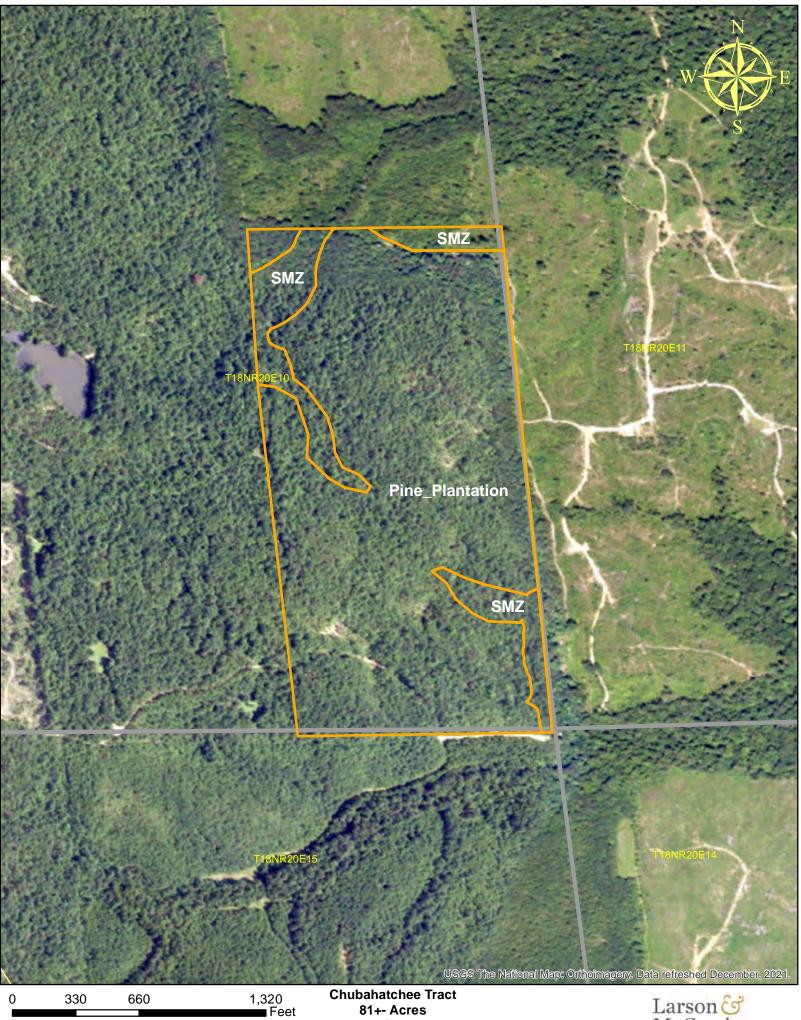

## Larson McGowin PROPERTIES

81± Acres In Elmore County, Alabama

**Approximately 81± acres of productive timberland in Elmore County, AL.** This tract was planted in 2020 with Loblolly Pine and is a very productive tract with only 10% of the tract in SMZ areas. The tract is accessed from the west across an adjoining landowner.

Map is for illustrative purposes only. Accuracy in not guaranteed

June 13, 2022

Map is for illustrative purposes only. Accuracy in not guaranteed

81+- Acres Elmore County, AL

June 13, 2022

PROPERTIES

Map is for illustrative purposes only. Accuracy in not guaranteed

**Chubahatchee Tract** 81+- Acres Elmore County, AL

June 13, 2022