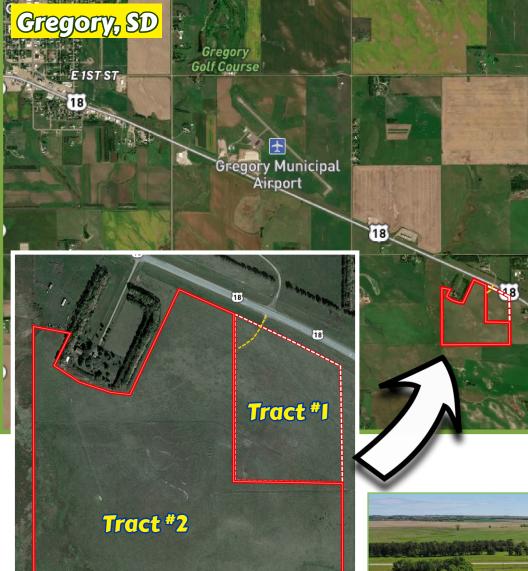

Take Notice!!! These lots would be perfect to build your New Home or Shop on!!

Take a look at this rare opportunity to purchase an acreage in Gregory County. South Dakota. Both tracts share Hwy. 18 access and provide potential home building sites. Tripp County Rural Water runs on the north side of the property or there is the option of drilling your own private well. Rosebud Electric Power and Goldenwest Internet are also readily available. The town of Gregory is a small yet expanding community. A new Hospital/Nursing home is under construction. Airport access for private use is close by and 2 Missouri River recreational areas are a short 30 minute scenic drive through the river hills. Along with a 9 hole golf course, there are also several successful hunting lodges in Gregory county that offer pheasant, turkey, and deer hunts. If you want to come take a look please contact Listing Agent Beth Eliason!!!

**Legal Desc.:** Available upon Request • **2021 Taxes:** \$ 7.96/Acre

(Highway Access to the property is currently from 1 Single driveway which allows access only to Tract #1. Therefore, the buyer of Tract #1 acknowledges that there will be a perpetual Ingress/Egress Easement for the benefit of the buyer of Tract #2 that will cross the Northern portion of Tract #1. The 60' Wide Easement shall run in a southwesterly

. direction from the Highway R.O.W. driveway to a point approximately 250' South of the Northwest Corner of Tract #1.

Tract #2

**2021 Taxes:** \$7.96/Acre Legal Desc.: Available upon Request

Stay up to date on our auction schedule and news, or bid from anywhere. Download our app to ır smartphone today. Works

**Excellent** Highway 18 Access!!!

To view a virtual video tour of the property log onto: www.LandMarketers.com

The Seller shall be responsible for installing a 4 wire fence on the eastern borders of both Tracts 1&2. Any other fencing is