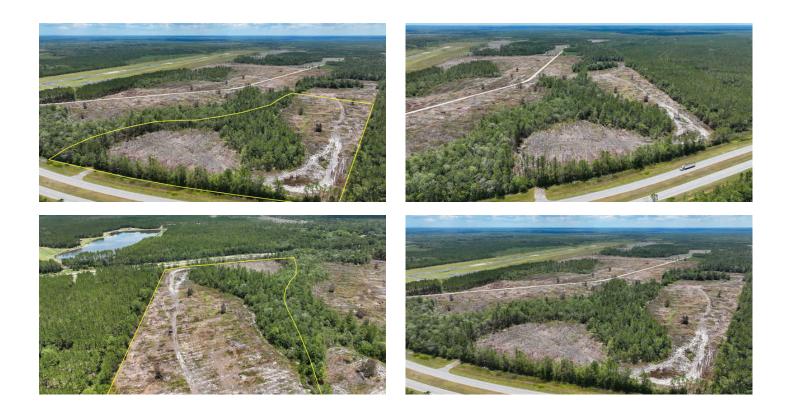

**Description:** Country living at its best! This 24-acre tract is nestled in Brantley County and around 30 miles from I-95 Exit 29. It has Hwy 82 frontage and privacy. A perfect place to build your dream home! This tract has a good pond site. Plant some pines and in a few short years, you'll have a private and secluded homeplace. This would be a nice spot for that garden and mini farm you always wanted! Great fishing on the Satilla River is just 5 minutes away and 3 miles to downtown Nahunta. Super close to the coast and the beaches of the Golden Isles and just over an hour from Jacksonville, Florida. For more information, call Ryker Carter today at 912-294-0335.

## Acreage: 24

Location: Pembers Rd, Nahunta, GA, USA Pembers Nahunta, GA 31553

**Total Price:** \$79,879.00 **Price Per Acre:** \$3,395.00