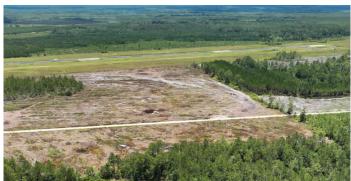

## **Country Homesite in Brantley County, GA**

**Description:** Ready for Country Living at its best? This mini-estate tract is located on Airport Road in Brantley County, GA. It's conveniently located off Hwy 82 between Brunswick, GA, and Nahunta, GA. This tract has been recently clear-cut and would make a great home site. The clear-cut would be a great conversion to make a pasture or plant pines for more privacy. Plant a nice garden and enjoy the country lifestyle! You'll be at the Golden Isles beaches within 30 minutes! More property is available - contact Ryker Carter today at 912-294-0335!

Acreage: 13

Location: Airport Rd

Nahunta, GA 31553

**Total Price:** \$48,876.00 **Price Per Acre:** \$3,795.00