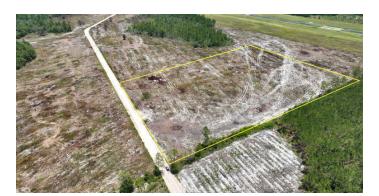

## **Country Homesite in Brantley County, GA**

**Description:** Ready for Country Living at its best? This mini-estate tract is located on Airport Road in Brantley County, GA. It's conveniently located off Hwy 82 between Brunswick, GA, and Nahunta, GA. This tract has been recently clear-cut and would make a great home site. The clear-cut would be a great conversion to make a pasture or plant pines for more privacy. Plant a nice garden and enjoy the country lifestyle! You'll be at the Golden Isles beaches within 30 minutes! More property is available - contact Ryker Carter today at 912-294-0335!

Acreage: 13

Location: Airport Rd

Nahunta, GA 31553

**Total Price:** \$48,876.00 **Price Per Acre:** \$3,795.00