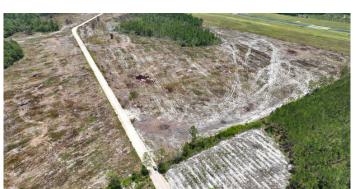

## **Country Homesite in Brantley County, GA**

**Description:** Ready for Country Living at its best? This mini-estate tract is located on Airport Road in Brantley County, GA. It's conveniently located off Hwy 82 between Brunswick, GA, and Nahunta, GA. This tract has been recently clear-cut and would make a great home site. The clear-cut would be a great conversion to make a pasture or plant pines for more privacy. Plant a nice garden and enjoy the country lifestyle! You'll be at the Golden Isles beaches within 30 minutes! More property is available - contact Ryker Carter today at 912-294-0335!

Acreage: 13

Location: Airport Rd

Nahunta, GA 31553

**Total Price:** \$48,876.00 **Price Per Acre:** \$3,795.00