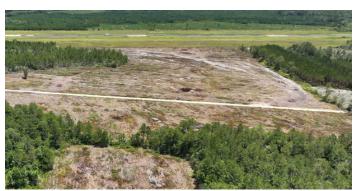

## **Country Homesite in Brantley County, GA**

**Description:** Ready for Country Living at its best? This mini-estate tract is located on Airport Road in Brantley County, GA. It's conveniently located off Hwy 82 between Brunswick, GA, and Nahunta, GA. This tract has been recently clear-cut and would make a great home site. The clear-cut would be a great conversion to make a pasture or plant pines for more privacy. Plant a nice garden and enjoy the country lifestyle! You'll be at the Golden Isles beaches within 30 minutes! More property is available - contact Ryker Carter today at 912-294-0335!

Acreage: 13

Location: Airport Rd

Nahunta, GA 31553

**Total Price:** \$48,876.00 **Price Per Acre:** \$3,795.00