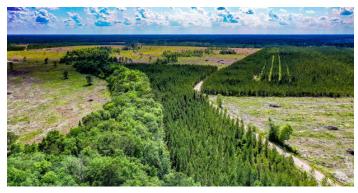

## **Satilla Plantation**

**Description:** Satilla Plantation is an excellent timber, hunting, and recreational tract for any outdoor enthusiast. It is located just over 30 minutes from Georgia's coastal beaches and 5 minutes to the Satilla River. This tract has lots of high ground with over 120 acres of 8 to 10-year-old pine plantation. Sections have recently been cut and ready for replanting. The location is superb! It's convenient to Nahunta and minutes from the Satilla River boat ramp. The location makes this tract the most desirable area for good timber pricing and convenient to the coast and fishing. The good high ground allows this tract to have nearly 95% plantable upland. A couple of great pond sites are located within the property. Envision the pond in the middle of 510 acres with privacy! Contact Ryker Carter today for more information at 912-294-0335!