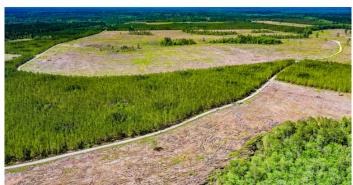

## **Satilla Plantation**

**Description:** Satilla Plantation is an excellent timber, hunting, and recreational tract for any outdoor enthusiast. It is located just over 30 minutes from Georgia's coastal beaches and 5 minutes to the Satilla River. This tract has lots of high ground with over 120 acres of 8 to 10-year-old pine plantation. Sections have recently been cut and ready for replanting. The location is superb! It's convenient to Nahunta and minutes from the Satilla River boat ramp. The location makes this tract the most desirable area for good timber pricing and convenient to the coast and fishing. The good high ground allows this tract to have nearly 95% plantable upland. A couple of great pond sites are located within the property. Envision the pond in the middle of 510 acres with privacy! Contact Ryker Carter today for more information at 912-294-0335!