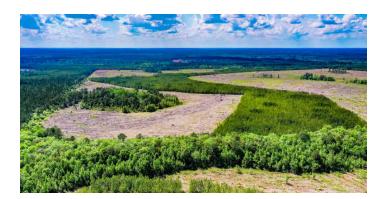

## **Satilla Plantation**

**Description:** Satilla Plantation is an excellent timber, hunting, and recreational tract for any outdoor enthusiast. It is located just over 30 minutes from Georgia's coastal beaches and 5 minutes to the Satilla River. This tract has lots of high ground with over 120 acres of 8 to 10-year-old pine plantation. Sections have recently been cut and ready for replanting. The location is superb! It's convenient to Nahunta and minutes from the Satilla River boat ramp. The location makes this tract the most desirable area for good timber pricing and convenient to the coast and fishing. The good high ground allows this tract to have nearly 95% plantable upland. A couple of great pond sites are located within the property. Envision the pond in the middle of 510 acres with privacy! Contact Ryker Carter today for more information at 912-294-0335!