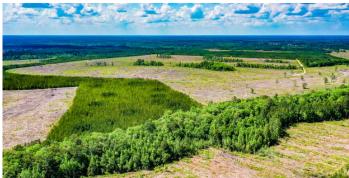

## **Satilla Plantation**

**Description:** Satilla Plantation is an excellent timber, hunting, and recreational tract for any outdoor enthusiast. It is located just over 30 minutes from Georgia's coastal beaches and 5 minutes to the Satilla River. This tract has lots of high ground with over 120 acres of 8 to 10-year-old pine plantation. Sections have recently been cut and ready for replanting. The location is superb! It's convenient to Nahunta and minutes from the Satilla River boat ramp. The location makes this tract the most desirable area for good timber pricing and convenient to the coast and fishing. The good high ground allows this tract to have nearly 95% plantable upland. A couple of great pond sites are located within the property. Envision the pond in the middle of 510 acres with privacy! Contact Ryker Carter today for more information at 912-294-0335!