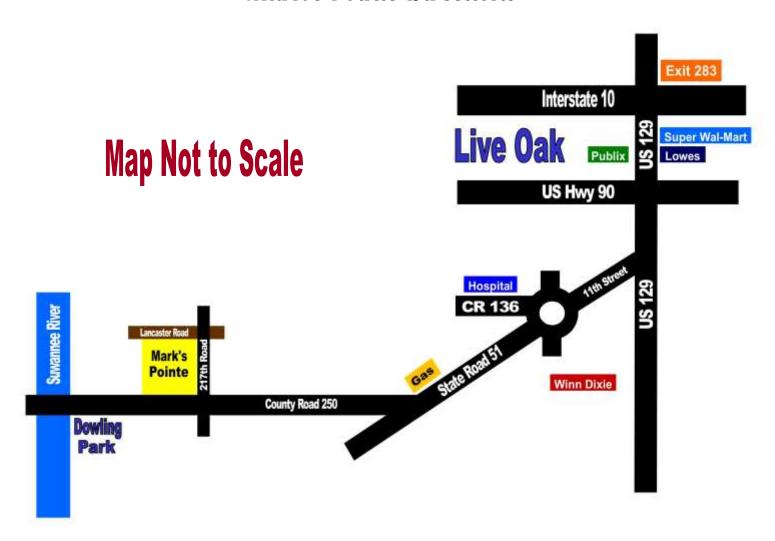

## **Mark's Pointe Directions**

## **Directions to Mark's Pointe**

- 1. Take Interstate 10 to Exit 283 (14 miles West of Interstate 75)
- 2. Take Exit Ramp to US-129
- 3. Take US 129 South into Live Oak (Go approximately 4 miles to 11th St SW / SR 51 on your RIGHT)
- **4. Go around the traffic circle and continue on SR 51 towards Mayo** (Go 4.2 miles to County Road 250 on your RIGHT **Inland Gas Station** on the corner)
- 5. Turn RIGHT onto County Road 250 and go 9 miles to *Mark's Pointe* on your RIGHT located on the corner of County Road 250 and 217th Road.
- 6. Use the Mark's Pointe Sales Plat to locate the properties.