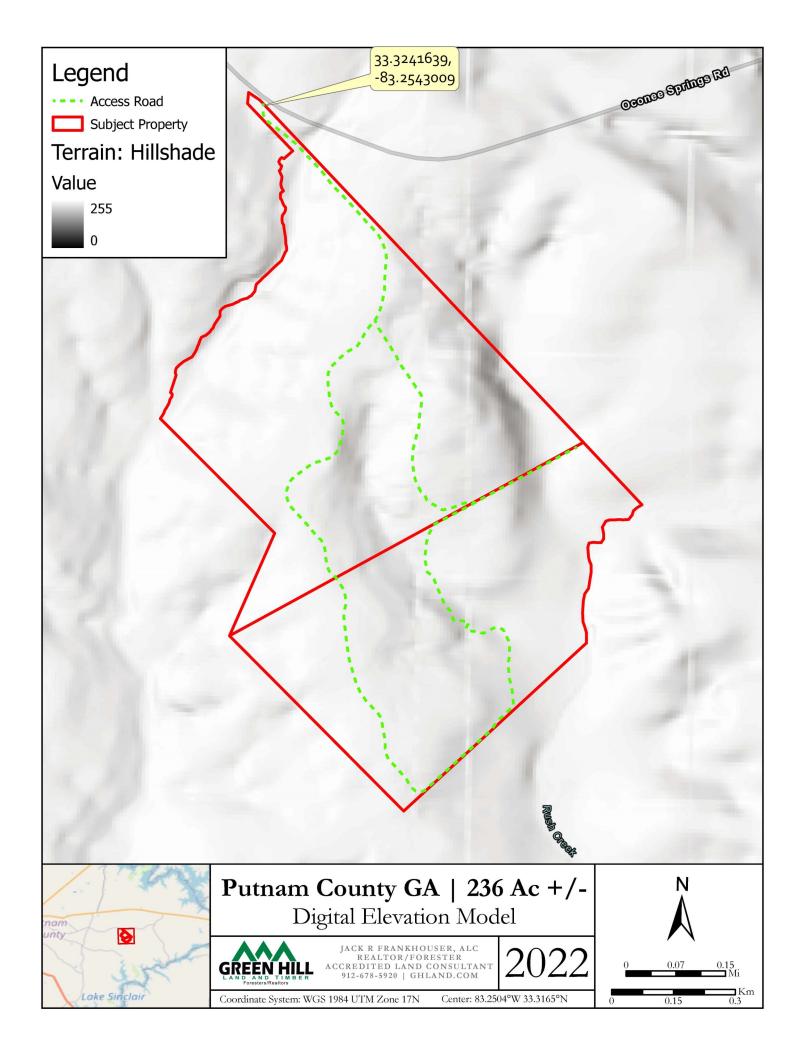

## **ABOUT THE PROERTY**

Rush Creek Farm is a beautiful rolling property with several creeks, mature timber, and fantastic hunting. Property is in Putnam County, GA accessed from Oconee Springs Road. The property's rich diversity lends itself not only to excellent hunting, but also a fantastic commercial timber investment. Characteristic of this property are the undisturbed natural hardwood areas loaded with Red Oak, White Oak and other hardwoods and the beautiful Rush Creek, a perennial stream and major tributary feeding into Lake Sinclair. Not only is the mature scenic forest perfect for an awesome deer or turkey hunt, but the Georgia Power Transmission line adds excellent long-range hunting where you are guaranteed to see lots of game.