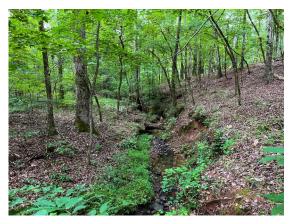

## **ABOUT THE PROERTY**

Rush Creek Farm is a beautiful rolling property with several creeks, mature timber, and fantastic hunting. Property is in Putnam County, GA accessed from Oconee Springs Road. The property's rich diversity lends itself not only to excellent hunting, but also a fantastic commercial timber investment. Characteristic of this property are the undisturbed natural hardwood areas loaded with Red Oak, White Oak and other hardwoods and the beautiful Rush Creek, a perennial stream and major tributary feeding into Lake Sinclair. Not only is the mature scenic forest perfect for an awesome deer or turkey hunt, but the Georgia Power Transmission line adds excellent long-range hunting where you are guaranteed to see lots of game.