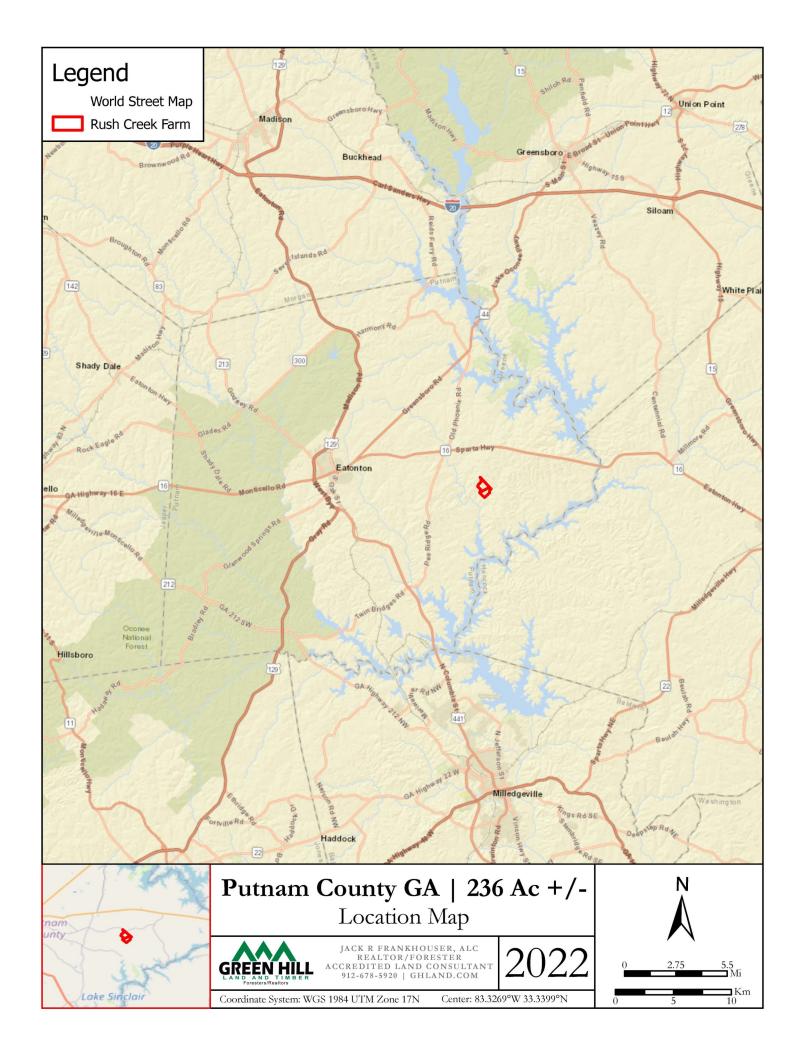

## **ABOUT THE PROERTY**

Rush Creek Farm is a beautiful rolling property with several creeks, mature timber, and fantastic hunting. Property is in Putnam County, GA accessed from Oconee Springs Road. The property's rich diversity lends itself not only to excellent hunting, but also a fantastic commercial timber investment. Characteristic of this property are the undisturbed natural hardwood areas loaded with Red Oak, White Oak and other hardwoods and the beautiful Rush Creek, a perennial stream and major tributary feeding into Lake Sinclair. Not only is the mature scenic forest perfect for an awesome deer or turkey hunt, but the Georgia Power Transmission line adds excellent long-range hunting where you are guaranteed to see lots of game.