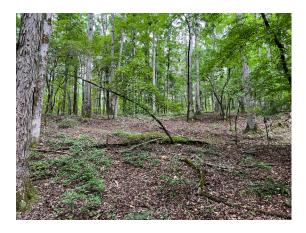

## **ABOUT THE PROERTY**

Rush Creek Farm is a beautiful rolling property with several creeks, mature timber, and fantastic hunting. Property is in Putnam County, GA accessed from Oconee Springs Road. The property's rich diversity lends itself not only to excellent hunting, but also a fantastic commercial timber investment. Characteristic of this property are the undisturbed natural hardwood areas loaded with Red Oak, White Oak and other hardwoods and the beautiful Rush Creek, a perennial stream and major tributary feeding into Lake Sinclair. Not only is the mature scenic forest perfect for an awesome deer or turkey hunt, but the Georgia Power Transmission line adds excellent long-range hunting where you are guaranteed to see lots of game.

A Land Brokerage &
Forestry Services Company

2044 Northside Road

Perry, Georgia 31069

Phone: 912-678-5920

Email: jack.frankhouser@ghland.com

vestment with significant merchantable value.

The property has 47 acres harvested in 2021, adding diversity with pockets of new growth that can be managed with either natural hardwood regeneration or can be reforested with loblolly pine. In addition to the clearcut area, ~ 45 acres of natural timber have been thinned, harvesting all pine to leave hardwood for wildlife habitat. Managed properly, this area will resemble the quintessential uneven aged upland oak forest.