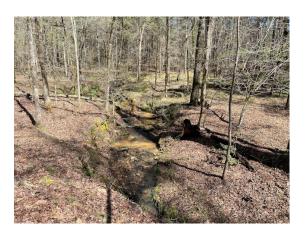

## **ABOUT THE PROERTY**

Rush Creek Farm is a beautiful rolling property with several creeks, mature timber, and fantastic hunting. Property is in Putnam County, GA accessed from Oconee Springs Road. The property's rich diversity lends itself not only to excellent hunting, but also a fantastic commercial timber investment. Characteristic of this property are the undisturbed natural hardwood areas loaded with Red Oak, White Oak and other hardwoods and the beautiful Rush Creek, a perennial stream and major tributary feeding into Lake Sinclair. Not only is the mature scenic forest perfect for an awesome deer or turkey hunt, but the Georgia Power Transmission line adds excellent long-range hunting where you are guaranteed to see lots of game.