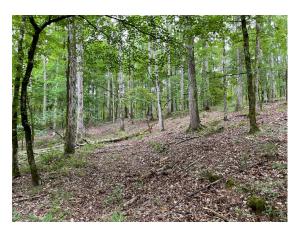

## **ABOUT THE PROERTY**

Rush Creek Farm is a beautiful rolling property with several creeks, mature timber, and fantastic hunting. Property is in Putnam County, GA accessed from Oconee Springs Road. The property's rich diversity lends itself not only to excellent hunting, but also a fantastic commercial timber investment. Characteristic of this property are the undisturbed natural hardwood areas loaded with Red Oak, White Oak and other hardwoods and the beautiful Rush Creek, a perennial stream and major tributary feeding into Lake Sinclair. Not only is the mature scenic forest perfect for an awesome deer or turkey hunt, but the Georgia Power Transmission line adds excellent long-range hunting where you are guaranteed to see lots of game.