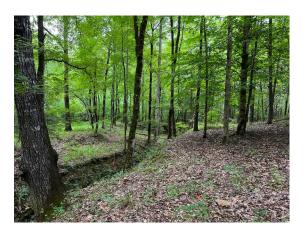

## **ABOUT THE PROERTY**

Rush Creek Farm is a beautiful rolling property with several creeks, mature timber, and fantastic hunting. Property is in Putnam County, GA accessed from Oconee Springs Road. The property's rich diversity lends itself not only to excellent hunting, but also a fantastic commercial timber investment. Characteristic of this property are the undisturbed natural hardwood areas loaded with Red Oak, White Oak and other hardwoods and the beautiful Rush Creek, a perennial stream and major tributary feeding into Lake Sinclair. Not only is the mature scenic forest perfect for an awesome deer or turkey hunt, but the Georgia Power Transmission line adds excellent long-range hunting where you are guaranteed to see lots of game.