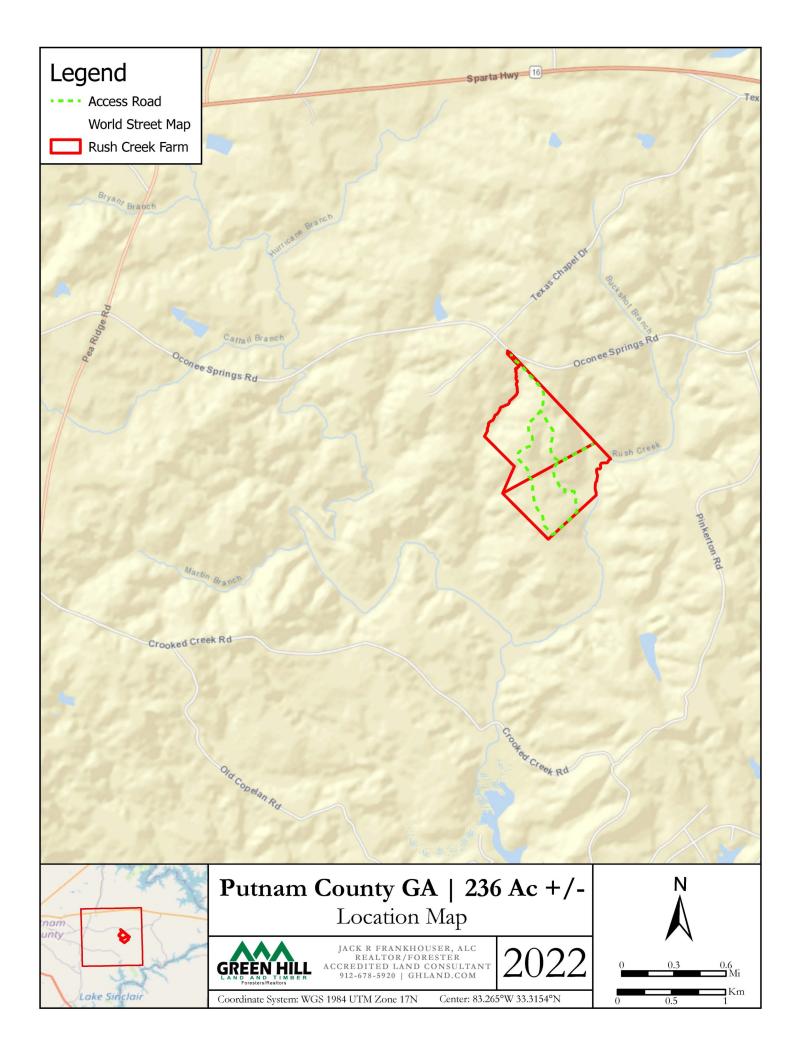

## **ABOUT THE PROERTY**

Rush Creek Farm is a beautiful rolling property with several creeks, mature timber, and fantastic hunting. Property is in Putnam County, GA accessed from Oconee Springs Road. The property's rich diversity lends itself not only to excellent hunting, but also a fantastic commercial timber investment. Characteristic of this property are the undisturbed natural hardwood areas loaded with Red Oak, White Oak and other hardwoods and the beautiful Rush Creek, a perennial stream and major tributary feeding into Lake Sinclair. Not only is the mature scenic forest perfect for an awesome deer or turkey hunt, but the Georgia Power Transmission line adds excellent long-range hunting where you are guaranteed to see lots of game.