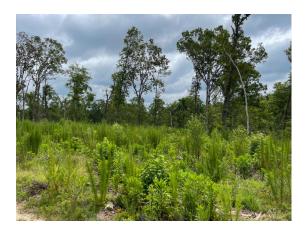

A Land Brokerage &
Forestry Services Company

2044 Northside Road

Perry, Georgia 31069

Phone: 912-678-5920

Email: jack.frankhouser@ghland.com

vestment with significant merchantable value.

The property has 47 acres harvested in 2021, adding diversity with pockets of new growth that can be managed with either natural hardwood regeneration or can be reforested with loblolly pine. In addition to the clearcut area, ~ 45 acres of natural timber have been thinned, harvesting all pine to leave hardwood for wildlife habitat. Managed properly, this area will resemble the quintessential uneven aged upland oak forest.