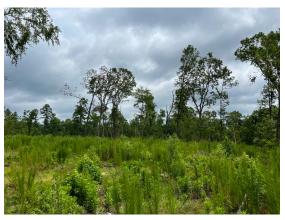

The property has two age classes of pine plantation with fantastic growth. 33 acres of ~22-year-old Loblolly Pine are fully stocked and ready for either its first commercial thinning or final harvest. The other commercial plantation is ~27-year-old Loblolly Pine thinned in 2009. These plantations in conjunction with the mature hardwood provide a solid timber in-

A Land Brokerage &
Forestry Services Company

2044 Northside Road

Perry, Georgia 31069

Phone: 912-678-5920

Email: jack.frankhouser@ghland.com

vestment with significant merchantable value.

The property has 47 acres harvested in 2021, adding diversity with pockets of new growth that can be managed with either natural hardwood regeneration or can be reforested with loblolly pine. In addition to the clearcut area, ~ 45 acres of natural timber have been thinned, harvesting all pine to leave hardwood for wildlife habitat. Managed properly, this area will resemble the quintessential uneven aged upland oak forest.