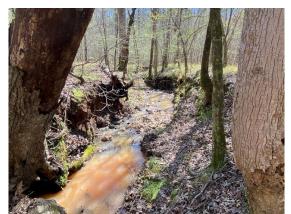

## **ABOUT THE PROERTY**

Rush Creek Farm is a beautiful rolling property with several creeks, mature timber, and fantastic hunting. Property is in Putnam County, GA accessed from Oconee Springs Road. The property's rich diversity lends itself not only to excellent hunting, but also a fantastic commercial timber investment. Characteristic of this property are the undisturbed natural hardwood areas loaded with Red Oak, White Oak and other hardwoods and the beautiful Rush Creek, a perennial stream and major tributary feeding into Lake Sinclair. Not only is the mature scenic forest perfect for an awesome deer or turkey hunt, but the Georgia Power Transmission line adds excellent long-range hunting where you are guaranteed to see lots of game.