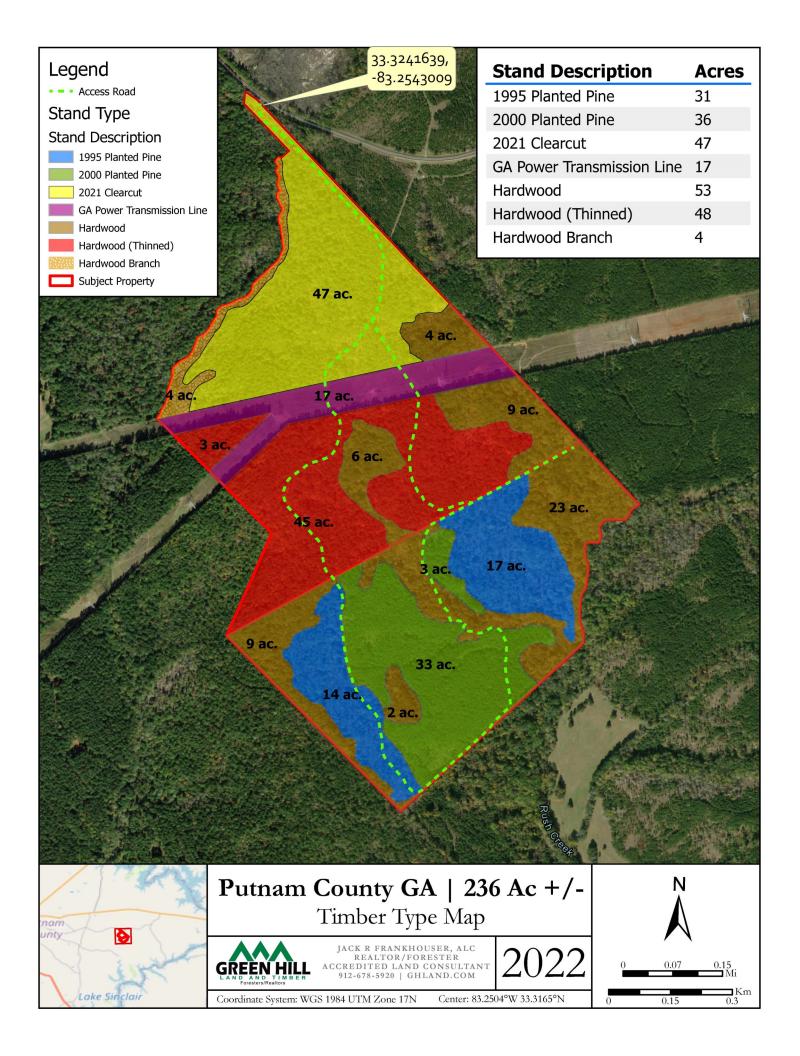

The property has two age classes of pine plantation with fantastic growth. 33 acres of ~22-year-old Loblolly Pine are fully stocked and ready for either its first commercial thinning or final harvest. The other commercial plantation is ~27-year-old Loblolly Pine thinned in 2009. These plantations in conjunction with the mature hardwood provide a solid timber in-

A Land Brokerage &
Forestry Services Company

2044 Northside Road

Perry, Georgia 31069

Phone: 912-678-5920

Email: jack.frankhouser@ghland.com

vestment with significant merchantable value.

The property has 47 acres harvested in 2021, adding diversity with pockets of new growth that can be managed with either natural hardwood regeneration or can be reforested with loblolly pine. In addition to the clearcut area, ~ 45 acres of natural timber have been thinned, harvesting all pine to leave hardwood for wildlife habitat. Managed properly, this area will resemble the quintessential uneven aged upland oak forest.

We think this is a wonderful opportunity for someone wanting a good-sized timber and recreational property! A portion of the property was enrolled in CUVA in 2020.

| Stand Description          | Acres | Percent  |
|----------------------------|-------|----------|
| Stand Description          | Acres | reiteilt |
| 1995 Planted Pine          | 31    | 13%      |
| 2000 Planted Pine          | 36    | 15%      |
| 2021 Clearcut              | 47    | 20%      |
| GA Power Transmission Line | 17    | 7%       |
| Hardwood                   | 53    | 22%      |
| Hardwood (Thinned)         | 48    | 20%      |
| Hardwood Branch            | 4     | 2%       |
| Total                      | 236   | 100%     |