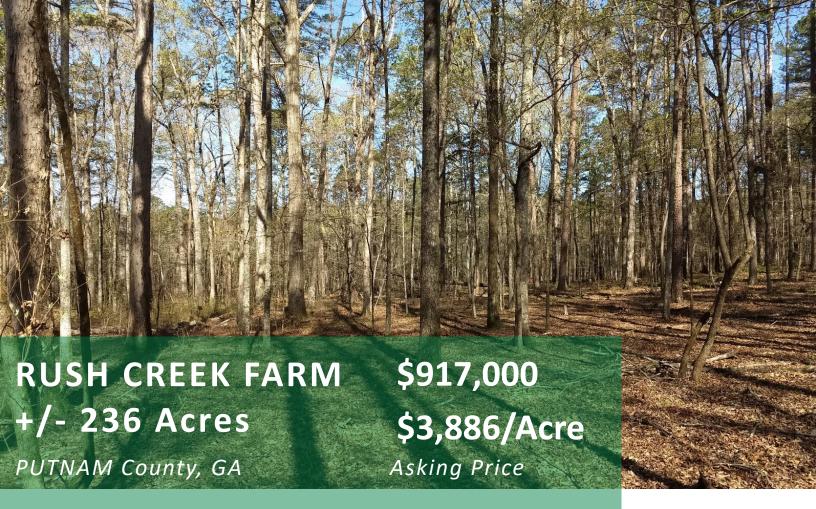

## **ABOUT THE PROERTY**

Rush Creek Farm is a beautiful rolling property with several creeks, mature timber, and fantastic hunting. Property is in Putnam County, GA accessed from Oconee Springs Road. The property's rich diversity lends itself not only to excellent hunting, but also a fantastic commercial timber investment. Characteristic of this property are the undisturbed natural hardwood areas loaded with Red Oak, White Oak and other hardwoods and the beautiful Rush Creek, a perennial stream and major tributary feeding into Lake Sinclair. Not only is the mature scenic forest perfect for an awesome deer or turkey hunt, but the Georgia Power Transmission line adds excellent long-range hunting where you are guaranteed to see lots of game.