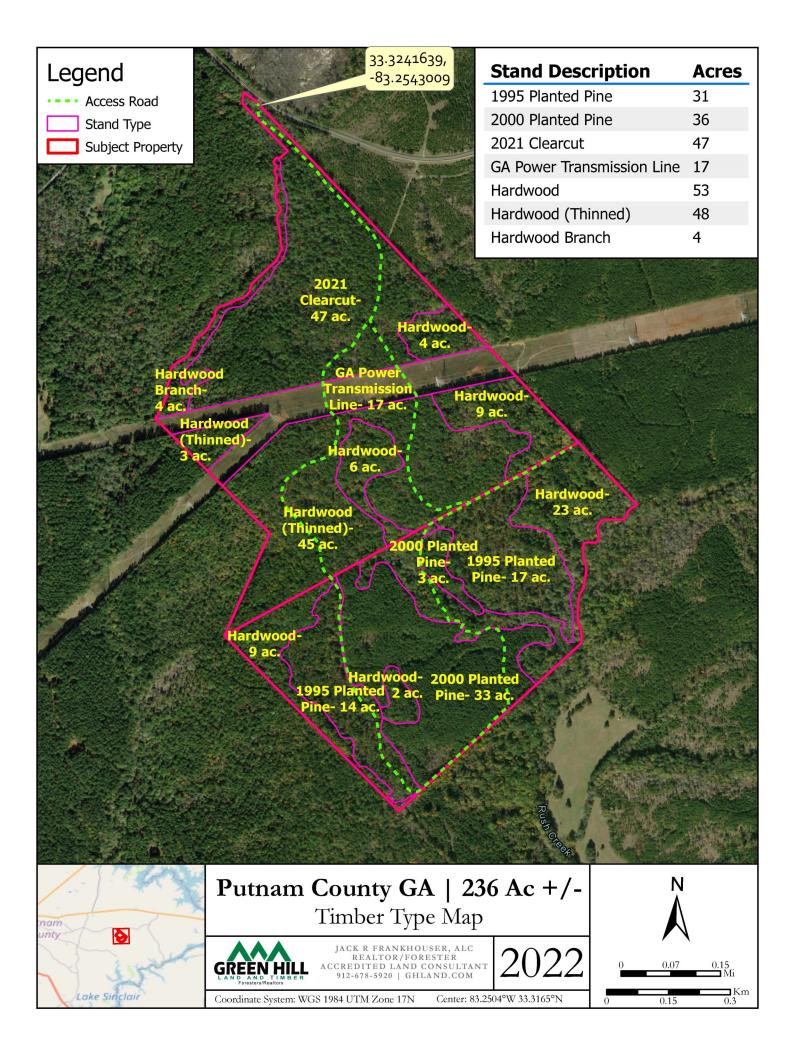

The property has two age classes of pine plantation with fantastic growth. 33 acres of ~22-year-old Loblolly Pine are fully stocked and ready for either its first commercial thinning or final harvest. The other commercial plantation is ~27-year-old Loblolly Pine thinned in 2009. These plantations in conjunction with the mature hardwood provide a solid timber in-

A Land Brokerage &
Forestry Services Company

2044 Northside Road

Perry, Georgia 31069

Phone: 912-678-5920

Email: jack.frankhouser@ghland.com

vestment with significant merchantable value.

The property has 47 acres harvested in 2021, adding diversity with pockets of new growth that can be managed with either natural hardwood regeneration or can be reforested with loblolly pine. In addition to the clearcut area, ~ 45 acres of natural timber have been thinned, harvesting all pine to leave hardwood for wildlife habitat. Managed properly, this area will resemble the quintessential uneven aged upland oak forest.

We think this is a wonderful opportunity for someone wanting a good-sized timber and recreational property! A portion of the property was enrolled in CUVA in 2020.

| Stand Description          | Acres | Percent  |
|----------------------------|-------|----------|
| Stand Description          | Acres | reiteilt |
| 1995 Planted Pine          | 31    | 13%      |
| 2000 Planted Pine          | 36    | 15%      |
| 2021 Clearcut              | 47    | 20%      |
| GA Power Transmission Line | 17    | 7%       |
| Hardwood                   | 53    | 22%      |
| Hardwood (Thinned)         | 48    | 20%      |
| Hardwood Branch            | 4     | 2%       |
| Total                      | 236   | 100%     |