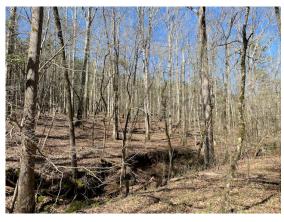

A Land Brokerage &
Forestry Services Company

2044 Northside Road

Perry, Georgia 31069

Phone: 912-678-5920

Email: jack.frankhouser@ghland.com

vestment with significant merchantable value.

The property has 47 acres harvested in 2021, adding diversity with pockets of new growth that can be managed with either natural hardwood regeneration or can be reforested with loblolly pine. In addition to the clearcut area, ~ 45 acres of natural timber have been thinned, harvesting all pine to leave hardwood for wildlife habitat. Managed properly, this area will resemble the quintessential uneven aged upland oak forest.