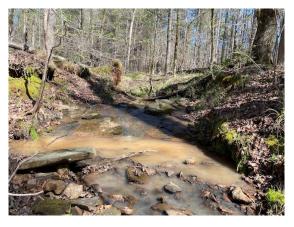

## **ABOUT THE PROERTY**

Rush Creek Farm is a beautiful rolling property with several creeks, mature timber, and fantastic hunting. Property is in Putnam County, GA accessed from Oconee Springs Road. The property's rich diversity lends itself not only to excellent hunting, but also a fantastic commercial timber investment. Characteristic of this property are the undisturbed natural hardwood areas loaded with Red Oak, White Oak and other hardwoods and the beautiful Rush Creek, a perennial stream and major tributary feeding into Lake Sinclair. Not only is the mature scenic forest perfect for an awesome deer or turkey hunt, but the Georgia Power Transmission line adds excellent long-range hunting where you are guaranteed to see lots of game.