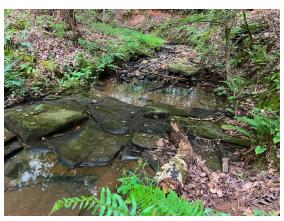

## **ABOUT THE PROERTY**

Rush Creek Farm is a beautiful rolling property with several creeks, mature timber, and fantastic hunting. Property is in Putnam County, GA accessed from Oconee Springs Road. The property's rich diversity lends itself not only to excellent hunting, but also a fantastic commercial timber investment. Characteristic of this property are the undisturbed natural hardwood areas loaded with Red Oak, White Oak and other hardwoods and the beautiful Rush Creek, a perennial stream and major tributary feeding into Lake Sinclair. Not only is the mature scenic forest perfect for an awesome deer or turkey hunt, but the Georgia Power Transmission line adds excellent long-range hunting where you are guaranteed to see lots of game.