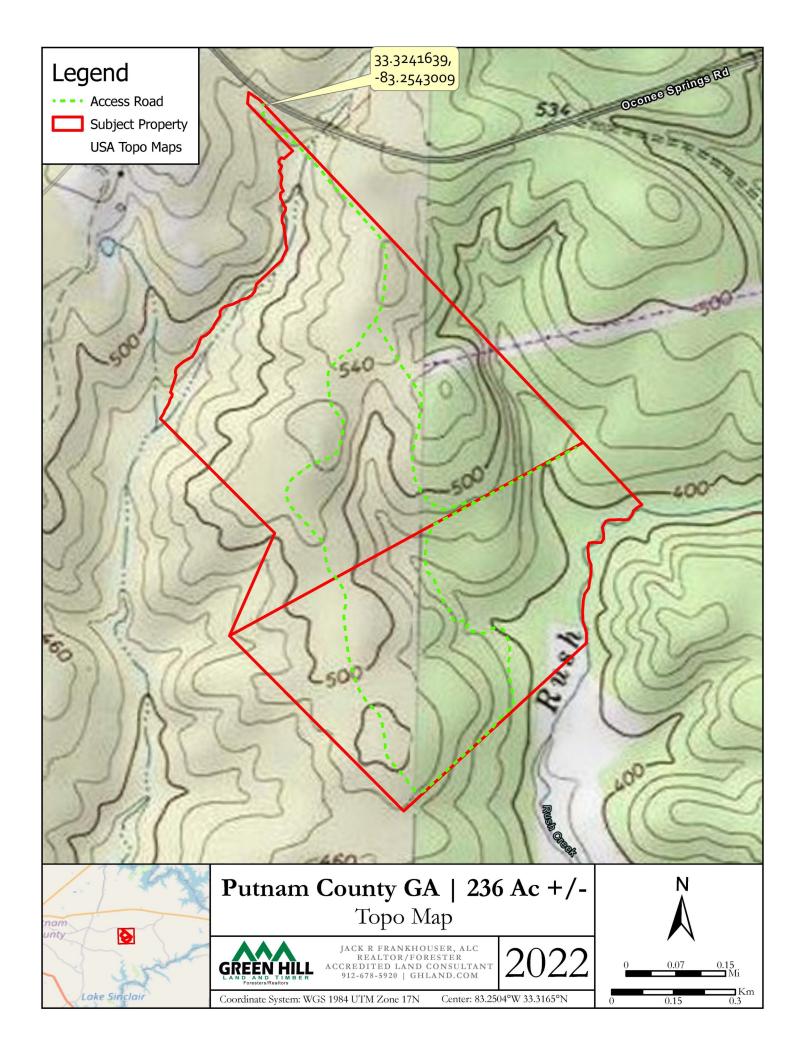

## **ABOUT THE PROERTY**

Rush Creek Farm is a beautiful rolling property with several creeks, mature timber, and fantastic hunting. Property is in Putnam County, GA accessed from Oconee Springs Road. The property's rich diversity lends itself not only to excellent hunting, but also a fantastic commercial timber investment. Characteristic of this property are the undisturbed natural hardwood areas loaded with Red Oak, White Oak and other hardwoods and the beautiful Rush Creek, a perennial stream and major tributary feeding into Lake Sinclair. Not only is the mature scenic forest perfect for an awesome deer or turkey hunt, but the Georgia Power Transmission line adds excellent long-range hunting where you are guaranteed to see lots of game.