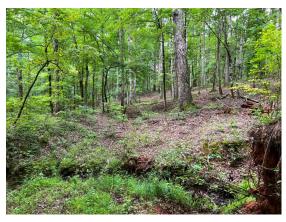

## **ABOUT THE PROERTY**

Rush Creek Farm is a beautiful rolling property with several creeks, mature timber, and fantastic hunting. Property is in Putnam County, GA accessed from Oconee Springs Road. The property's rich diversity lends itself not only to excellent hunting, but also a fantastic commercial timber investment. Characteristic of this property are the undisturbed natural hardwood areas loaded with Red Oak, White Oak and other hardwoods and the beautiful Rush Creek, a perennial stream and major tributary feeding into Lake Sinclair. Not only is the mature scenic forest perfect for an awesome deer or turkey hunt, but the Georgia Power Transmission line adds excellent long-range hunting where you are guaranteed to see lots of game.