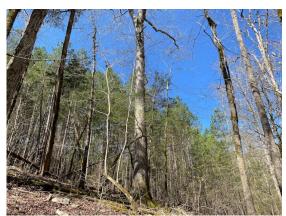

## **ABOUT THE PROERTY**

Rush Creek Farm is a beautiful rolling property with several creeks, mature timber, and fantastic hunting. Property is in Putnam County, GA accessed from Oconee Springs Road. The property's rich diversity lends itself not only to excellent hunting, but also a fantastic commercial timber investment. Characteristic of this property are the undisturbed natural hardwood areas loaded with Red Oak, White Oak and other hardwoods and the beautiful Rush Creek, a perennial stream and major tributary feeding into Lake Sinclair. Not only is the mature scenic forest perfect for an awesome deer or turkey hunt, but the Georgia Power Transmission line adds excellent long-range hunting where you are guaranteed to see lots of game.