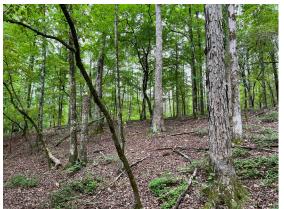

## **ABOUT THE PROERTY**

Rush Creek Farm is a beautiful rolling property with several creeks, mature timber, and fantastic hunting. Property is in Putnam County, GA accessed from Oconee Springs Road. The property's rich diversity lends itself not only to excellent hunting, but also a fantastic commercial timber investment. Characteristic of this property are the undisturbed natural hardwood areas loaded with Red Oak, White Oak and other hardwoods and the beautiful Rush Creek, a perennial stream and major tributary feeding into Lake Sinclair. Not only is the mature scenic forest perfect for an awesome deer or turkey hunt, but the Georgia Power Transmission line adds excellent long-range hunting where you are guaranteed to see lots of game.

A Land Brokerage &
Forestry Services Company

2044 Northside Road

Perry, Georgia 31069

Phone: 912-678-5920

Email: jack.frankhouser@ghland.com

vestment with significant merchantable value.

The property has 47 acres harvested in 2021, adding diversity with pockets of new growth that can be managed with either natural hardwood regeneration or can be reforested with loblolly pine. In addition to the clearcut area, ~ 45 acres of natural timber have been thinned, harvesting all pine to leave hardwood for wildlife habitat. Managed properly, this area will resemble the quintessential uneven aged upland oak forest.