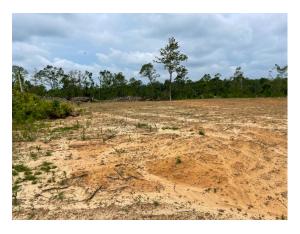

A Land Brokerage &
Forestry Services Company

2044 Northside Road

Perry, Georgia 31069

Phone: 912-678-5920

Email: jack.frankhouser@ghland.com

vestment with significant merchantable value.

The property has 47 acres harvested in 2021, adding diversity with pockets of new growth that can be managed with either natural hardwood regeneration or can be reforested with loblolly pine. In addition to the clearcut area, ~ 45 acres of natural timber have been thinned, harvesting all pine to leave hardwood for wildlife habitat. Managed properly, this area will resemble the quintessential uneven aged upland oak forest.