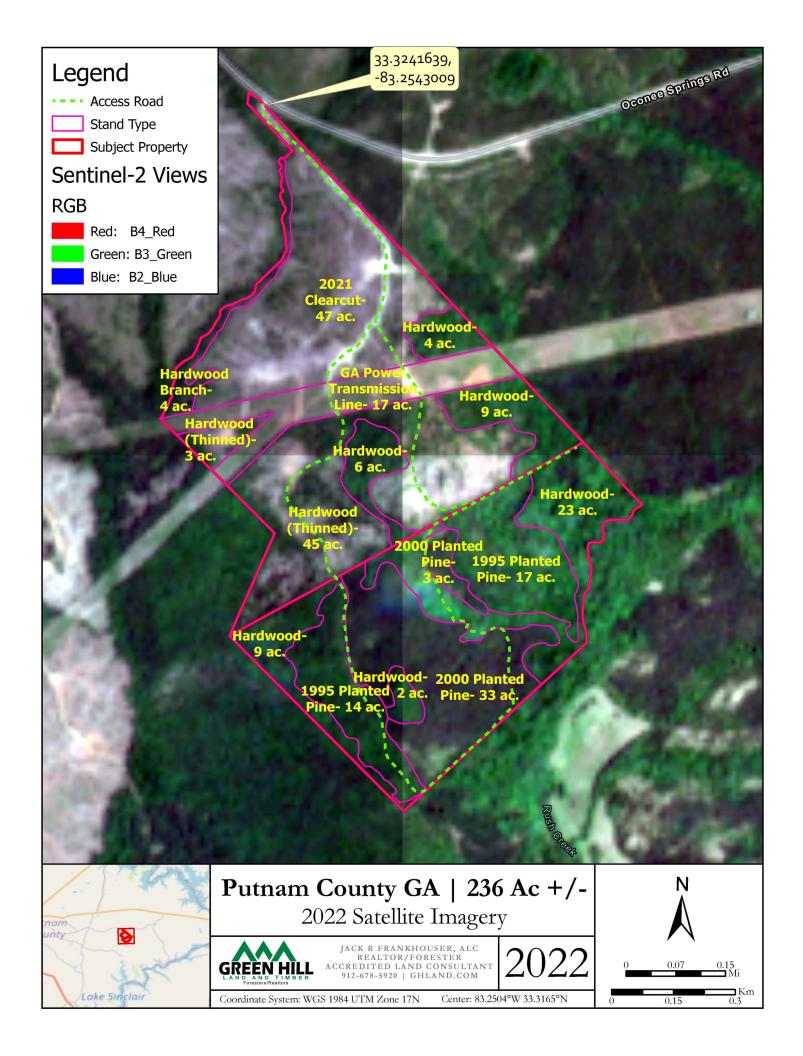

## **ABOUT THE PROERTY**

Rush Creek Farm is a beautiful rolling property with several creeks, mature timber, and fantastic hunting. Property is in Putnam County, GA accessed from Oconee Springs Road. The property's rich diversity lends itself not only to excellent hunting, but also a fantastic commercial timber investment. Characteristic of this property are the undisturbed natural hardwood areas loaded with Red Oak, White Oak and other hardwoods and the beautiful Rush Creek, a perennial stream and major tributary feeding into Lake Sinclair. Not only is the mature scenic forest perfect for an awesome deer or turkey hunt, but the Georgia Power Transmission line adds excellent long-range hunting where you are guaranteed to see lots of game.

The property has two age classes of pine plantation with fantastic growth. 33 acres of ~22-year-old Loblolly Pine are fully stocked and ready for either its first commercial thinning or final harvest. The other commercial plantation is ~27-year-old Loblolly Pine thinned in 2009. These plantations in conjunction with the mature hardwood provide a solid timber in-

A Land Brokerage &
Forestry Services Company

2044 Northside Road

Perry, Georgia 31069

Phone: 912-678-5920

Email: jack.frankhouser@ghland.com

vestment with significant merchantable value.

The property has 47 acres harvested in 2021, adding diversity with pockets of new growth that can be managed with either natural hardwood regeneration or can be reforested with loblolly pine. In addition to the clearcut area, ~ 45 acres of natural timber have been thinned, harvesting all pine to leave hardwood for wildlife habitat. Managed properly, this area will resemble the quintessential uneven aged upland oak forest.

We think this is a wonderful opportunity for someone wanting a good-sized timber and recreational property! A portion of the property was enrolled in CUVA in 2020.

| Stand Description          | Acres | Percent  |
|----------------------------|-------|----------|
| Stand Description          | Acres | reiteilt |
| 1995 Planted Pine          | 31    | 13%      |
| 2000 Planted Pine          | 36    | 15%      |
| 2021 Clearcut              | 47    | 20%      |
| GA Power Transmission Line | 17    | 7%       |
| Hardwood                   | 53    | 22%      |
| Hardwood (Thinned)         | 48    | 20%      |
| Hardwood Branch            | 4     | 2%       |
| Total                      | 236   | 100%     |