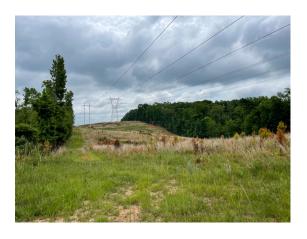

## **ABOUT THE PROERTY**

Rush Creek Farm is a beautiful rolling property with several creeks, mature timber, and fantastic hunting. Property is in Putnam County, GA accessed from Oconee Springs Road. The property's rich diversity lends itself not only to excellent hunting, but also a fantastic commercial timber investment. Characteristic of this property are the undisturbed natural hardwood areas loaded with Red Oak, White Oak and other hardwoods and the beautiful Rush Creek, a perennial stream and major tributary feeding into Lake Sinclair. Not only is the mature scenic forest perfect for an awesome deer or turkey hunt, but the Georgia Power Transmission line adds excellent long-range hunting where you are guaranteed to see lots of game.

We think this is a wonderful opportunity for someone wanting a good-sized timber and recreational property! A portion of the property was enrolled in CUVA in 2020.

| Stand Description          | Acres | Percent  |
|----------------------------|-------|----------|
| Stand Description          | Acres | reiteilt |
| 1995 Planted Pine          | 31    | 13%      |
| 2000 Planted Pine          | 36    | 15%      |
| 2021 Clearcut              | 47    | 20%      |
| GA Power Transmission Line | 17    | 7%       |
| Hardwood                   | 53    | 22%      |
| Hardwood (Thinned)         | 48    | 20%      |
| Hardwood Branch            | 4     | 2%       |
| Total                      | 236   | 100%     |