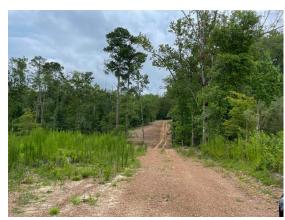

## **ABOUT THE PROERTY**

Rush Creek Farm is a beautiful rolling property with several creeks, mature timber, and fantastic hunting. Property is in Putnam County, GA accessed from Oconee Springs Road. The property's rich diversity lends itself not only to excellent hunting, but also a fantastic commercial timber investment. Characteristic of this property are the undisturbed natural hardwood areas loaded with Red Oak, White Oak and other hardwoods and the beautiful Rush Creek, a perennial stream and major tributary feeding into Lake Sinclair. Not only is the mature scenic forest perfect for an awesome deer or turkey hunt, but the Georgia Power Transmission line adds excellent long-range hunting where you are guaranteed to see lots of game.