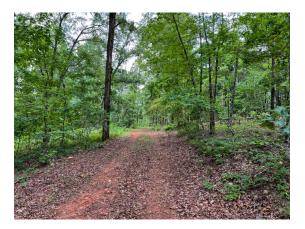

## **ABOUT THE PROERTY**

Rush Creek Farm is a beautiful rolling property with several creeks, mature timber, and fantastic hunting. Property is in Putnam County, GA accessed from Oconee Springs Road. The property's rich diversity lends itself not only to excellent hunting, but also a fantastic commercial timber investment. Characteristic of this property are the undisturbed natural hardwood areas loaded with Red Oak, White Oak and other hardwoods and the beautiful Rush Creek, a perennial stream and major tributary feeding into Lake Sinclair. Not only is the mature scenic forest perfect for an awesome deer or turkey hunt, but the Georgia Power Transmission line adds excellent long-range hunting where you are guaranteed to see lots of game.