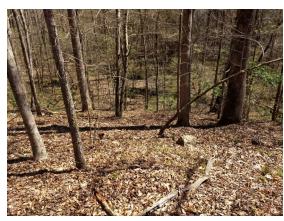

## **ABOUT THE PROERTY**

Rush Creek Farm is a beautiful rolling property with several creeks, mature timber, and fantastic hunting. Property is in Putnam County, GA accessed from Oconee Springs Road. The property's rich diversity lends itself not only to excellent hunting, but also a fantastic commercial timber investment. Characteristic of this property are the undisturbed natural hardwood areas loaded with Red Oak, White Oak and other hardwoods and the beautiful Rush Creek, a perennial stream and major tributary feeding into Lake Sinclair. Not only is the mature scenic forest perfect for an awesome deer or turkey hunt, but the Georgia Power Transmission line adds excellent long-range hunting where you are guaranteed to see lots of game.