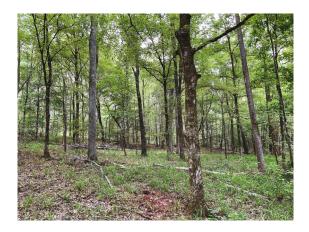

The property has two age classes of pine plantation with fantastic growth. 33 acres of ~22-year-old Loblolly Pine are fully stocked and ready for either its first commercial thinning or final harvest. The other commercial plantation is ~27-year-old Loblolly Pine thinned in 2009. These plantations in conjunction with the mature hardwood provide a solid timber in-

A Land Brokerage &
Forestry Services Company

2044 Northside Road

Perry, Georgia 31069

Phone: 912-678-5920

Email: jack.frankhouser@ghland.com

vestment with significant merchantable value.

The property has 47 acres harvested in 2021, adding diversity with pockets of new growth that can be managed with either natural hardwood regeneration or can be reforested with loblolly pine. In addition to the clearcut area, ~ 45 acres of natural timber have been thinned, harvesting all pine to leave hardwood for wildlife habitat. Managed properly, this area will resemble the quintessential uneven aged upland oak forest.