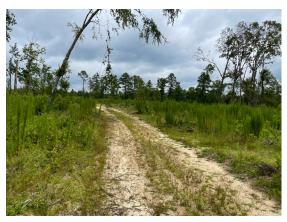

## **ABOUT THE PROERTY**

Rush Creek Farm is a beautiful rolling property with several creeks, mature timber, and fantastic hunting. Property is in Putnam County, GA accessed from Oconee Springs Road. The property's rich diversity lends itself not only to excellent hunting, but also a fantastic commercial timber investment. Characteristic of this property are the undisturbed natural hardwood areas loaded with Red Oak, White Oak and other hardwoods and the beautiful Rush Creek, a perennial stream and major tributary feeding into Lake Sinclair. Not only is the mature scenic forest perfect for an awesome deer or turkey hunt, but the Georgia Power Transmission line adds excellent long-range hunting where you are guaranteed to see lots of game.