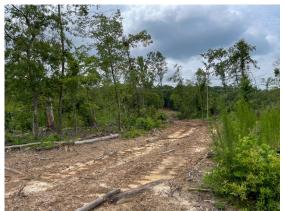

A Land Brokerage &
Forestry Services Company

2044 Northside Road

Perry, Georgia 31069

Phone: 912-678-5920

Email: jack.frankhouser@ghland.com

vestment with significant merchantable value.

The property has 47 acres harvested in 2021, adding diversity with pockets of new growth that can be managed with either natural hardwood regeneration or can be reforested with loblolly pine. In addition to the clearcut area, ~ 45 acres of natural timber have been thinned, harvesting all pine to leave hardwood for wildlife habitat. Managed properly, this area will resemble the quintessential uneven aged upland oak forest.