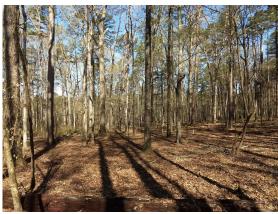

The property has two age classes of pine plantation with fantastic growth. 33 acres of ~22-year-old Loblolly Pine are fully stocked and ready for either its first commercial thinning or final harvest. The other commercial plantation is ~27-year-old Loblolly Pine thinned in 2009. These plantations in conjunction with the mature hardwood provide a solid timber in-