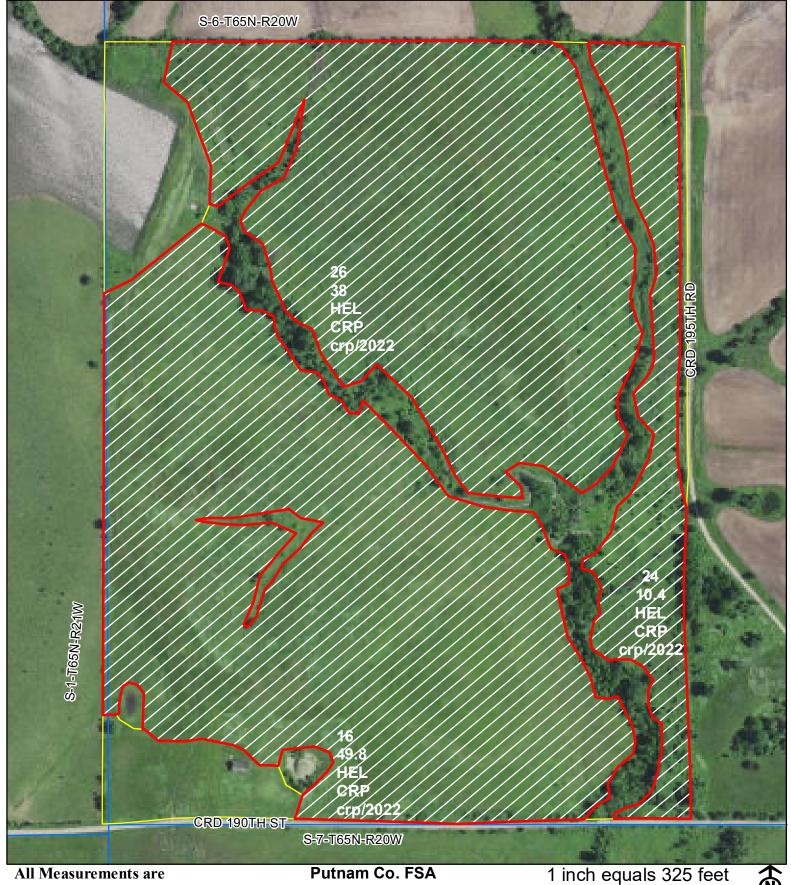

## **Wetland Determination Identifiers**

- Restricted Use
- Limited Restrictions
- **Exempt from Conservation Compliance Provisions**

Disclaimer: Wetland identifiers do not represent the size, shape or specific determination of the area. Refer to your original determination (CPA-026 and attached maps) for exact wetland boundaries and determinations, or contact NRCS.

SB=SOYBN-COM-GR C=CORN-YEL-GR WHT=WHEAT-HRW-GR H=MIXFG-IGS-FG P=MIXFG-IGS-GZ ALF-ALFAL-FG 01-Improved Pasture 21-unimproved Pasture \*Unless notated on Map

Program Year: 20

Created: 2/8/2021 Flown: 2020-06-24

clu crp

plss

Farm 4652 Tract 16681