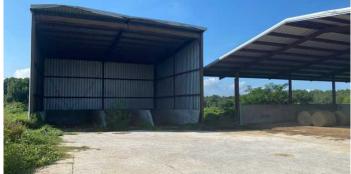

## 96 Acre Cattle Farm in Pierce County, GA

Description: This picturesque cattle farm settled in Southeast Georgia has so much to offer. It comes ready to farm with a cattle shelter, two storage shelters, great pastures, cross fencing, two deep wells, a pivot irrigation well, and power. Build your dream home, and enjoy the countryside views on this peaceful and secluded farm. There is an old home on the property along with pecan trees and fifteen acres of 25 to 30-year planted pines. This area is known for great deer and turkey hunting. There are many places throughout the tract to place hunting blinds and feeders. This farm has a tranquil outdoor surrounding. You will only be able to truly appreciate the layout of this farm in person. Conveniently located 5 minutes from Bristol and less than 20 minutes from Blackshear, Alma, Surrency, and Screven, GA.