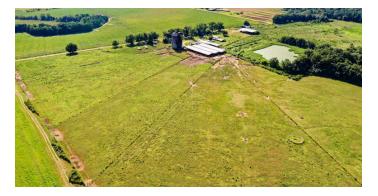

## 96 Acre Cattle Farm in Pierce County, GA

Description: This picturesque cattle farm settled in Southeast Georgia has so much to offer. It comes ready to farm with a cattle shelter, two storage shelters, great pastures, cross fencing, two deep wells, a pivot irrigation well, and power. Build your dream home, and enjoy the countryside views on this peaceful and secluded farm. There is an old home on the property along with pecan trees and fifteen acres of 25 to 30-year planted pines. This area is known for great deer and turkey hunting. There are many places throughout the tract to place hunting blinds and feeders. This farm has a tranquil outdoor surrounding. You will only be able to truly appreciate the layout of this farm in person. Conveniently located 5 minutes from Bristol and less than 20 minutes from Blackshear, Alma, Surrency, and Screven, GA.