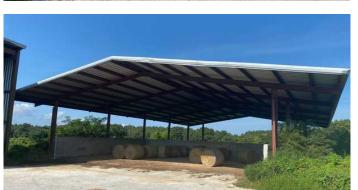

## 96 Acre Cattle Farm in Pierce County, GA

Description: This picturesque cattle farm settled in Southeast Georgia has so much to offer. It comes ready to farm with a cattle shelter, two storage shelters, great pastures, cross fencing, two deep wells, a pivot irrigation well, and power. Build your dream home, and enjoy the countryside views on this peaceful and secluded farm. There is an old home on the property along with pecan trees and fifteen acres of 25 to 30-year planted pines. This area is known for great deer and turkey hunting. There are many places throughout the tract to place hunting blinds and feeders. This farm has a tranquil outdoor surrounding. You will only be able to truly appreciate the layout of this farm in person. Conveniently located 5 minutes from Bristol and less than 20 minutes from Blackshear, Alma, Surrency, and Screven, GA.