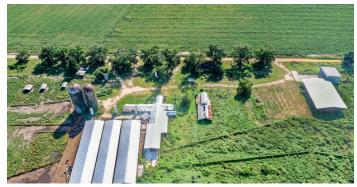

## 96 Acre Cattle Farm in Pierce County, GA

Description: This picturesque cattle farm settled in Southeast Georgia has so much to offer. It comes ready to farm with a cattle shelter, two storage shelters, great pastures, cross fencing, two deep wells, a pivot irrigation well, and power. Build your dream home, and enjoy the countryside views on this peaceful and secluded farm. There is an old home on the property along with pecan trees and fifteen acres of 25 to 30-year planted pines. This area is known for great deer and turkey hunting. There are many places throughout the tract to place hunting blinds and feeders. This farm has a tranquil outdoor surrounding. You will only be able to truly appreciate the layout of this farm in person. Conveniently located 5 minutes from Bristol and less than 20 minutes from Blackshear, Alma, Surrency, and Screven, GA.