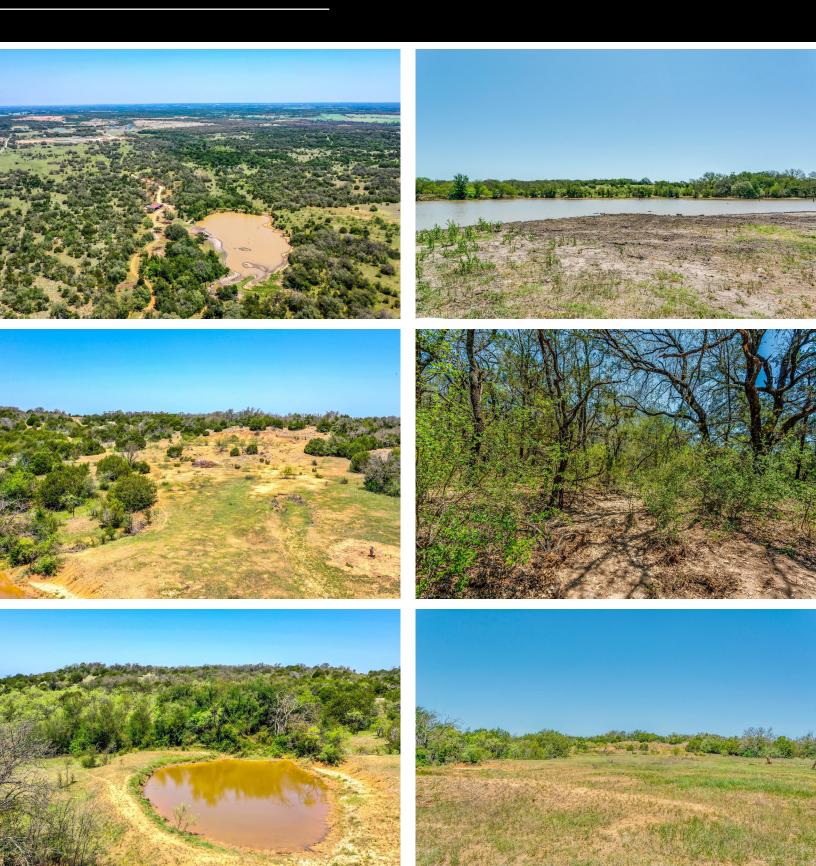

## PROPERTY PHOTOS

#### DESCRIPTION

310 acres that is conveniently located just minutes south of IH-20. This property features abundant wildlife of every species makes this a hunter's paradise. A new 30-acre blue stem field provides summer grazing and with all new perimeter fencing this place is perfect for cattle. Multiple ponds are stocked with fish and provide excellent duck hunting opportunities. Seller has recently installed a 20,000-gallon catchment system engineered for the property with adequate water to support a family of five. Water is gathered off of the brand-new equipment barn. Over 70 feet of elevation provides excellent views. Here is a great opportunity to own you own hunting ranch, and not have to drive all the way to West Texas to enjoy it! Plus, it is a fabulous investment opportunity due to its close proximity to DFW!