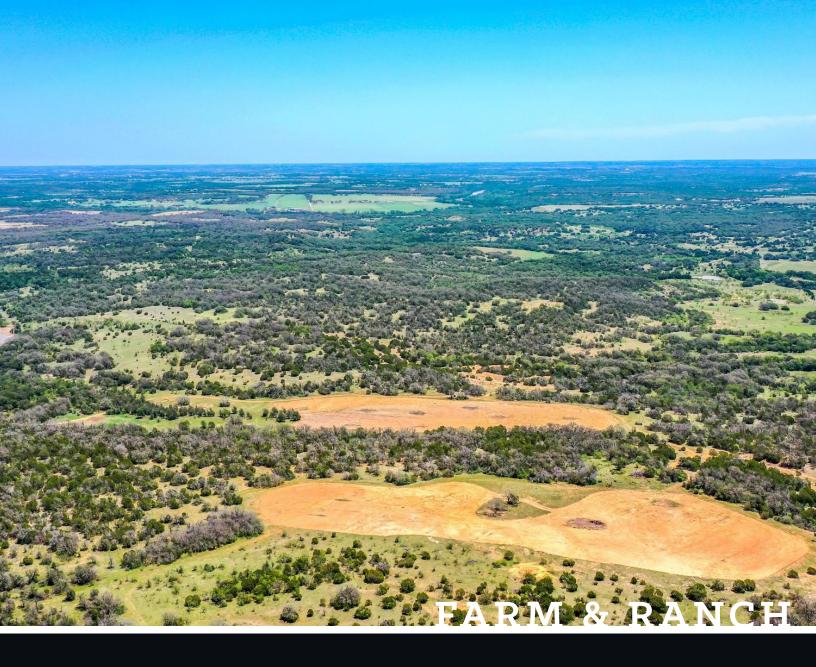

# ABUNDANT WILDLIFE OF EVERY SPECIES MAKES THIS A HUNTER'S PARADISE

TBD Cougar Rd. - Weatherford, TX

#### DESCRIPTION

310 acres that is conveniently located just minutes south of IH-20. This property features abundant wildlife of every species makes this a hunter's paradise. A new 30-acre blue stem field provides summer grazing and with all new perimeter fencing this place is perfect for cattle. Multiple ponds are stocked with fish and provide excellent duck hunting opportunities. Seller has recently installed a 20,000-gallon catchment system engineered for the property with adequate water to support a family of five. Water is gathered off of the brand-new equipment barn. Over 70 feet of elevation provides excellent views. Here is a great opportunity to own you own hunting ranch, and not have to drive all the way to West Texas to enjoy it! Plus, it is a fabulous investment opportunity due to its close proximity to DFW!