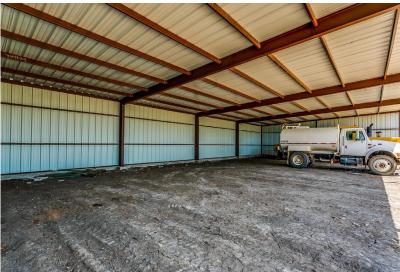

#### DESCRIPTION

310 acres that is conveniently located just minutes south of IH-20. This property features abundant wildlife of every species makes this a hunter's paradise. A new 30-acre blue stem field provides summer grazing and with all new perimeter fencing this place is perfect for cattle. Multiple ponds are stocked with fish and provide excellent duck hunting opportunities. Seller has recently installed a 20,000-gallon catchment system engineered for the property with adequate water to support a family of five. Water is gathered off of the brand-new equipment barn. Over 70 feet of elevation provides excellent views. Here is a great opportunity to own you own hunting ranch, and not have to drive all the way to West Texas to enjoy it! Plus, it is a fabulous investment opportunity due to its close proximity to DFW!

### HIGHLIGHTS

• 310+ ACRES

NEW PERIMETER FENCING

· ABUNDANT WILDLIFE

· BRAND NEW EQUIPMENT BARN

·30-ACRE BLUE STEM FIELD

· 20,000 GALLON CATCHMENT SYSTEM

## PROPERTY PHOTOS