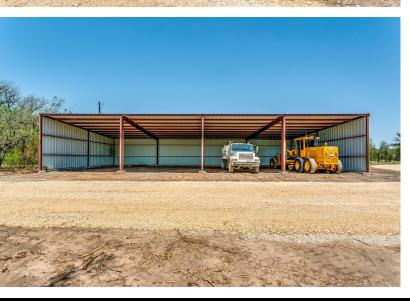

#### DESCRIPTION

310 acres that is conveniently located just minutes south of IH-20. This property features abundant wildlife of every species makes this a hunter's paradise. A new 30-acre blue stem field provides summer grazing and with all new perimeter fencing this place is perfect for cattle. Multiple ponds are stocked with fish and provide excellent duck hunting opportunities. Seller has recently installed a 20,000-gallon catchment system engineered for the property with adequate water to support a family of five. Water is gathered off of the brand-new equipment barn. Over 70 feet of elevation provides excellent views. Here is a great opportunity to own you own hunting ranch, and not have to drive all the way to West Texas to enjoy it! Plus, it is a fabulous investment opportunity due to its close proximity to DFW!

### HIGHLIGHTS

• 310+ ACRES

NEW PERIMETER FENCING

· ABUNDANT WILDLIFE

· BRAND NEW EQUIPMENT BARN

·30-ACRE BLUE STEM FIELD

· 20,000 GALLON CATCHMENT SYSTEM

## PROPERTY PHOTOS