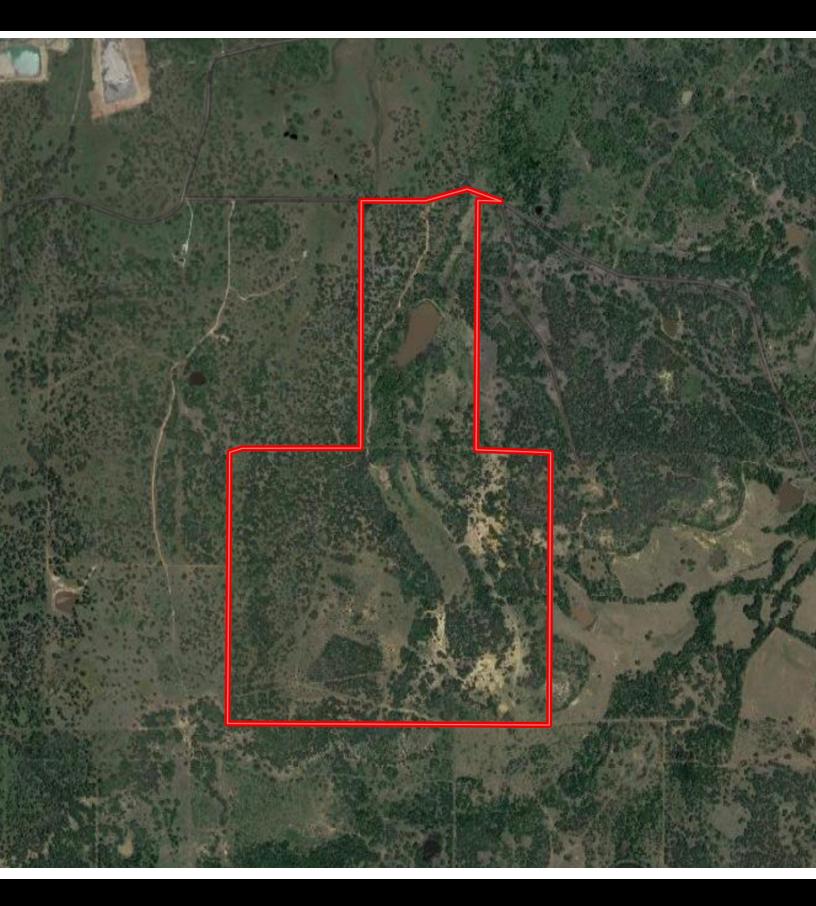

| Utilities  | Private Water |
| Driving Directions | From I-20 go South on Gilbert Pit Rd. Left on Cougar Rd.<br>Property will be on the right. |            |               |

### HIGHLIGHTS

• 310+ ACRES

NEW PERIMETER FENCING

· ABUNDANT WILDLIFE

· BRAND NEW EQUIPMENT BARN

·30-ACRE BLUE STEM FIELD

· 20,000 GALLON CATCHMENT SYSTEM

### LISTING PRESENTED BY:



STEPHEN REICH 817-597-8884

stephen.reich@williamstrew.com

WilliamsTrew \*\*

A DIVISION OF EBBY HALLIDAY REAL ESTATE, INC.

TAMMY ROKUS 817-694-8019

tammy.rokus@williamstrew.com

PROPERTY WEBSITE LINK: stephenreichgroup.com/20056225





PARKER COUNTY OFFICE 400 Shops Boulevard, Ste. 200 Willow Park, TX 76087

## PROPERTY PHOTOS





## PROPERTY PHOTOS













# AERIAL MAP





## CONTOUR LINES & FLOODPLAIN