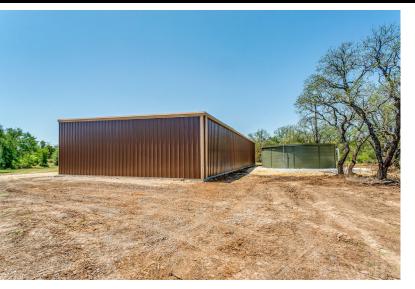

#### DESCRIPTION

310 acres that is conveniently located just minutes south of IH-20. This property features abundant wildlife of every species makes this a hunter's paradise. A new 30-acre blue stem field provides summer grazing and with all new perimeter fencing this place is perfect for cattle. Multiple ponds are stocked with fish and provide excellent duck hunting opportunities. Seller has recently installed a 20,000-gallon catchment system engineered for the property with adequate water to support a family of five. Water is gathered off of the brand-new equipment barn. Over 70 feet of elevation provides excellent views. Here is a great opportunity to own you own hunting ranch, and not have to drive all the way to West Texas to enjoy it! Plus, it is a fabulous investment opportunity due to its close proximity to DFW!

### HIGHLIGHTS

• 310+ ACRES

NEW PERIMETER FENCING

· ABUNDANT WILDLIFE

· BRAND NEW EQUIPMENT BARN

·30-ACRE BLUE STEM FIELD

· 20,000 GALLON CATCHMENT SYSTEM

## PROPERTY PHOTOS