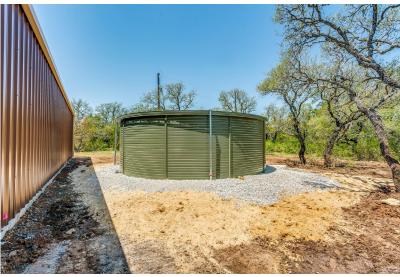

#### DESCRIPTION

310 acres that is conveniently located just minutes south of IH-20. This property features abundant wildlife of every species makes this a hunter's paradise. A new 30-acre blue stem field provides summer grazing and with all new perimeter fencing this place is perfect for cattle. Multiple ponds are stocked with fish and provide excellent duck hunting opportunities. Seller has recently installed a 20,000-gallon catchment system engineered for the property with adequate water to support a family of five. Water is gathered off of the brand-new equipment barn. Over 70 feet of elevation provides excellent views. Here is a great opportunity to own you own hunting ranch, and not have to drive all the way to West Texas to enjoy it! Plus, it is a fabulous investment opportunity due to its close proximity to DFW!

### HIGHLIGHTS

• 310+ ACRES

NEW PERIMETER FENCING

· ABUNDANT WILDLIFE

· BRAND NEW EQUIPMENT BARN

·30-ACRE BLUE STEM FIELD

· 20,000 GALLON CATCHMENT SYSTEM

## PROPERTY PHOTOS