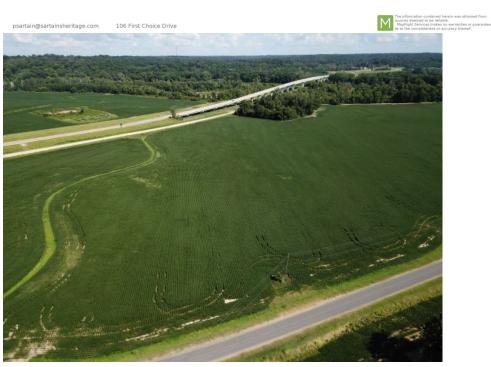

## **Property: Tract D:**

Fowler Plantation, tract D – located north of Vicksburg, Mississippi. This property is a small agriculture investment property with access at the intersection of state highways 61 and 465. The annual crop income will produce a 4.1% annual cash return at the asking price.

Cropland: 16.44 ac +/-

**Price:** \$65,000