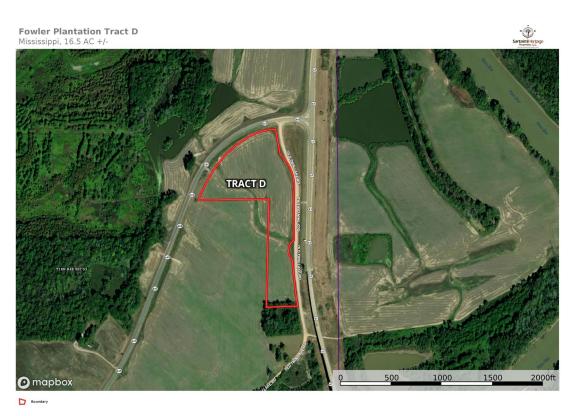

## **Property: Tract D:**

Fowler Plantation, tract D – located north of Vicksburg, Mississippi. This property is a small agriculture investment property with access at the intersection of state highways 61 and 465. The annual crop income will produce a 4.1% annual cash return at the asking price.

Cropland: 16.44 ac +/-

**Price:** \$65,000

# **Boundary Map**