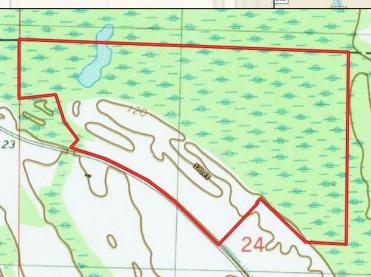

### MICHAEL OSWALT

PRINCIPAL BROKER | Licensed in MS and AR

C: 662-719-3967 O: 769-888-2522

michael@smalltownproperties.com

- Boundary Consists of 206± Acres
- Everything but Tillable Acreage in Flood Zone per FEMA MAP
- 2.75± Miles East of Sidon

101 218 151

- Roughly 2 Hours from Memphis,
- 1 Hour 20 Minutes from Madison, MS

350