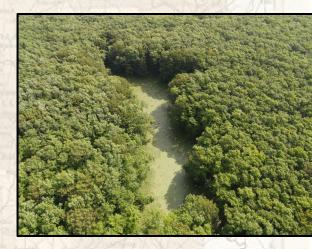

### MICHAEL OSWALT

PRINCIPAL BROKER | Licensed in MS and AR

C: 662-719-3967 O: 769-888-2522

michael@smalltownproperties.com

Welcome Sidon Roost Farm in the Mississippi Delta! This 206± acre Carroll County tract is a wing shooter's dream, located approximately 5 miles southeast of Greenwood, MS. The main features include 40± acres of irrigated tillable ground that was historically three separate catfish ponds. The beauty of the old ponds is that you can plant one for doves, one for ducks, and one for deer...flood one or all three. The current owner and neighbor share an electric well (explained in the warranty deed) so you can have guaranteed water with the push of a button. The remainder of the property is a tupelo gum and cypress brake lined with mature oaks. This area is beautiful and represents years and years of MS Delta hunting. You will find a private boat ramp with a trail leading to the big duck hole in the northwest portion of the brake. There is plenty of room for another big duck hole cutout on the eastern end of the brake.