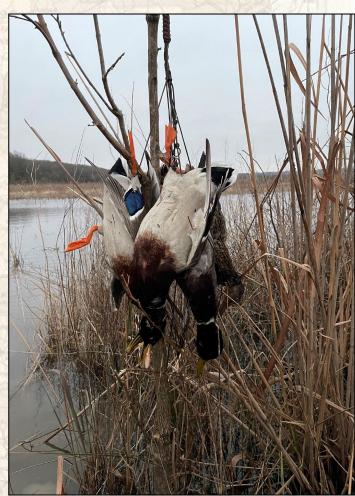

### MICHAEL OSWALT

PRINCIPAL BROKER | Licensed in MS and AR

C: 662-719-3967 O: 769-888-2522

michael@smalltownproperties.com

Welcome Sidon Roost Farm in the Mississippi Delta! This 206± acre Carroll County tract is a wing shooter's dream, located approximately 5 miles southeast of Greenwood, MS. The main features include 40± acres of irrigated tillable ground that was historically three separate catfish ponds. The beauty of the old ponds is that you can plant one for doves, one for ducks, and one for deer...flood one or all three. The current owner and neighbor share an electric well (explained in the warranty deed) so you can have guaranteed water with the push of a button. The remainder of the property is a tupelo gum and cypress brake lined with mature oaks. This area is beautiful and represents years and years of MS Delta hunting. You will find a private boat ramp with a trail leading to the big duck hole in the northwest portion of the brake. There is plenty of room for another big duck hole cutout on the eastern end of the brake.

### MICHAEL OSWALT

PRINCIPAL BROKER | Licensed in MS and AR

C: 662-719-3967

O: 769-888-2522

michael@smalltownproperties.com

The dove hunting at Sidon Roost Farm is amazing with gravel roads and levees, overhead power lines, water in the brake, and plenty of places to hide hunters along the edges. The Mississippi Delta is known for whitetail giants. Sidon Roost Farm is no different with big bucks using the brake's edge for travel during the rut. A millennium box stand is currently in place and remains with the property. A cleared and built-up cabin pad for your future construction plans is nestled along the edge of the brake. If you have been on the hunt for a wing shooting property with beautiful scenery in the Mississippi Delta, call Michael Oswalt for your private showing of Sidon Roost Farm today!