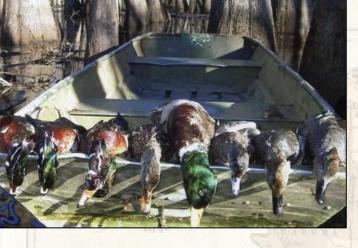

### MICHAEL OSWALT

PRINCIPAL BROKER | Licensed in MS and AR

C: 662-719-3967 O: 769-888-2522

michael@smalltownproperties.com

Welcome Sidon Roost Farm in the Mississippi Delta! This 206± acre Carroll County tract is a wing shooter's dream, located approximately 5 miles southeast of Greenwood, MS. The main features include 40± acres of irrigated tillable ground that was historically three separate catfish ponds. The beauty of the old ponds is that you can plant one for doves, one for ducks, and one for deer...flood one or all three. The current owner and neighbor share an electric well (explained in the warranty deed) so you can have guaranteed water with the push of a button. The remainder of the property is a tupelo gum and cypress brake lined with mature oaks. This area is beautiful and represents years and years of MS Delta hunting. You will find a private boat ramp with a trail leading to the big duck hole in the northwest portion of the brake. There is plenty of room for another big duck hole cutout on the eastern end of the brake.

### MICHAEL OSWALT

PRINCIPAL BROKER | Licensed in MS and AR

C: 662-719-3967

O: 769-888-2522

michael@smalltownproperties.com

The dove hunting at Sidon Roost Farm is amazing with gravel roads and levees, overhead power lines, water in the brake, and plenty of places to hide hunters along the edges. The Mississippi Delta is known for whitetail giants. Sidon Roost Farm is no different with big bucks using the brake's edge for travel during the rut. A millennium box stand is currently in place and remains with the property. A cleared and built-up cabin pad for your future construction plans is nestled along the edge of the brake. If you have been on the hunt for a wing shooting property with beautiful scenery in the Mississippi Delta, call Michael Oswalt for your private showing of Sidon Roost Farm today!