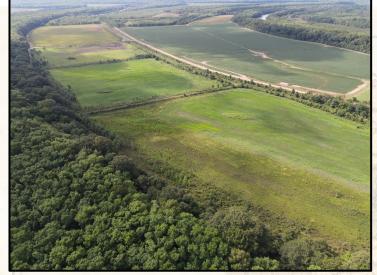

### MICHAEL OSWALT

PRINCIPAL BROKER | Licensed in MS and AR

C: 662-719-3967 O: 769-888-2522

michael@smalltownproperties.com

Welcome Sidon Roost Farm in the Mississippi Delta! This 206± acre Carroll County tract is a wing shooter's dream, located approximately 5 miles southeast of Greenwood, MS. The main features include 40± acres of irrigated tillable ground that was historically three separate catfish ponds. The beauty of the old ponds is that you can plant one for doves, one for ducks, and one for deer...flood one or all three. The current owner and neighbor share an electric well (explained in the warranty deed) so you can have guaranteed water with the push of a button. The remainder of the property is a tupelo gum and cypress brake lined with mature oaks. This area is beautiful and represents years and years of MS Delta hunting. You will find a private boat ramp with a trail leading to the big duck hole in the northwest portion of the brake. There is plenty of room for another big duck hole cutout on the eastern end of the brake.

### MICHAEL OSWALT

PRINCIPAL BROKER | Licensed in MS and AR

C: 662-719-3967

O: 769-888-2522

michael@smalltownproperties.com

The dove hunting at Sidon Roost Farm is amazing with gravel roads and levees, overhead power lines, water in the brake, and plenty of places to hide hunters along the edges. The Mississippi Delta is known for whitetail giants. Sidon Roost Farm is no different with big bucks using the brake's edge for travel during the rut. A millennium box stand is currently in place and remains with the property. A cleared and built-up cabin pad for your future construction plans is nestled along the edge of the brake. If you have been on the hunt for a wing shooting property with beautiful scenery in the Mississippi Delta, call Michael Oswalt for your private showing of Sidon Roost Farm today!