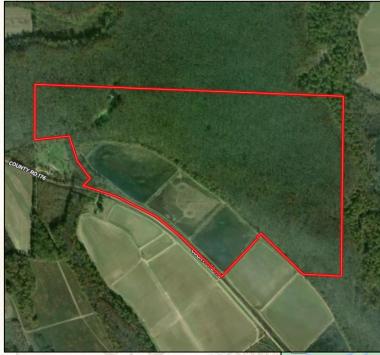

### MICHAEL OSWALT

PRINCIPAL BROKER | Licensed in MS and AR

C: 662-719-3967 O: 769-888-2522

michael@smalltownproperties.com

- Boundary Consists of 206± Acres
- Everything but Tillable Acreage in Flood Zone per FEMA MAP
- 2.75± Miles East of Sidon

### MapRight Link