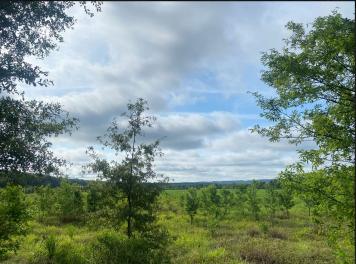

### MICHAEL OSWALT

PRINCIPAL BROKER | Licensed in MS and AR

C: 662-719-3967 O: 769-888-2522

michael@smalltownproperties.com

Welcome Sidon Roost Farm in the Mississippi Delta! This 206± acre Carroll County tract is a wing shooter's dream, located approximately 5 miles southeast of Greenwood, MS. The main features include 40± acres of irrigated tillable ground that was historically three separate catfish ponds. The beauty of the old ponds is that you can plant one for doves, one for ducks, and one for deer...flood one or all three. The current owner and neighbor share an electric well (explained in the warranty deed) so you can have guaranteed water with the push of a button. The remainder of the property is a tupelo gum and cypress brake lined with mature oaks. This area is beautiful and represents years and years of MS Delta hunting. You will find a private boat ramp with a trail leading to the big duck hole in the northwest portion of the brake. There is plenty of room for another big duck hole cutout on the eastern end of the brake.