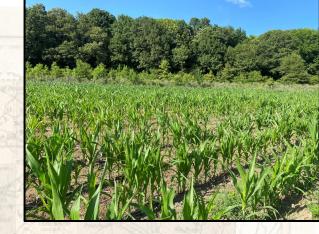

### Property Information:

- 206± Total Acres
- 40± Acres of Irrigated, Tillable Ground
- Proven Slough Hunting with Private Boat Ramp
- Excellent MS Delta Duck, Dove, & Deer Hunting
- Cabin Pad in Place
- Well Water & Power Available

### MICHAEL OSWALT

PRINCIPAL BROKER | Licensed in MS and AR

C: 662-719-3967 O: 769-888-2522

michael@smalltownproperties.com

Welcome Sidon Roost Farm in the Mississippi Delta! This 206± acre Carroll County tract is a wing shooter's dream, located approximately 5 miles southeast of Greenwood, MS. The main features include 40± acres of irrigated tillable ground that was historically three separate catfish ponds. The beauty of the old ponds is that you can plant one for doves, one for ducks, and one for deer...flood one or all three. The current owner and neighbor share an electric well (explained in the warranty deed) so you can have guaranteed water with the push of a button. The remainder of the property is a tupelo gum and cypress brake lined with mature oaks. This area is beautiful and represents years and years of MS Delta hunting. You will find a private boat ramp with a trail leading to the big duck hole in the northwest portion of the brake. There is plenty of room for another big duck hole cutout on the eastern end of the brake.