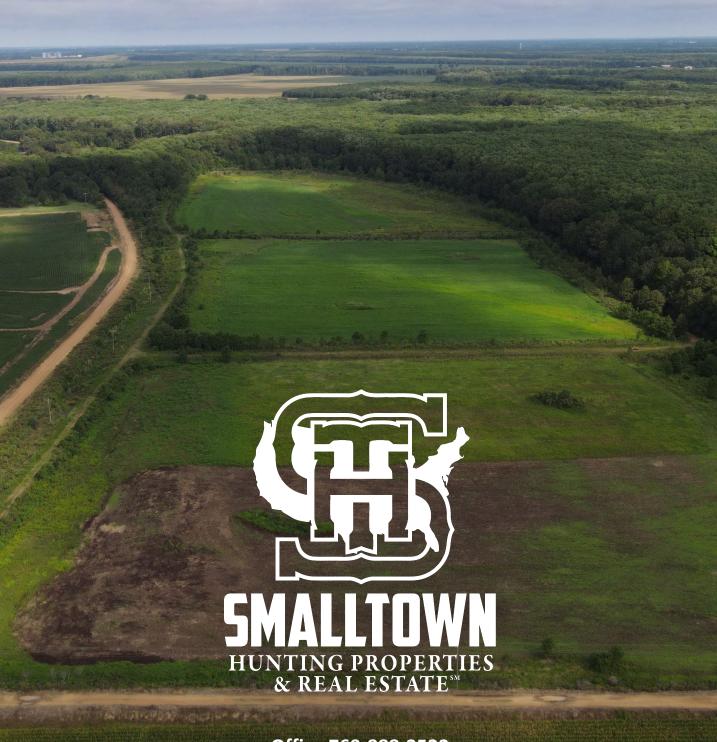

### Property Information:

- 206± Total Acres
- 40± Acres of Irrigated, Tillable Ground
- Proven Slough Hunting with Private Boat Ramp
- Excellent MS Delta Duck, Dove, & Deer Hunting
- Cabin Pad in Place
- Well Water & Power Available

### MICHAEL OSWALT

PRINCIPAL BROKER | Licensed in MS and AR

C: 662-719-3967 O: 769-888-2522

michael@smalltownproperties.com

Welcome Sidon Roost Farm in the Mississippi Delta! This 206± acre Carroll County tract is a wing shooter's dream, located approximately 5 miles southeast of Greenwood, MS. The main features include 40± acres of irrigated tillable ground that was historically three separate catfish ponds. The beauty of the old ponds is that you can plant one for doves, one for ducks, and one for deer...flood one or all three. The current owner and neighbor share an electric well (explained in the warranty deed) so you can have guaranteed water with the push of a button. The remainder of the property is a tupelo gum and cypress brake lined with mature oaks. This area is beautiful and represents years and years of MS Delta hunting. You will find a private boat ramp with a trail leading to the big duck hole in the northwest portion of the brake. There is plenty of room for another big duck hole cutout on the eastern end of the brake.