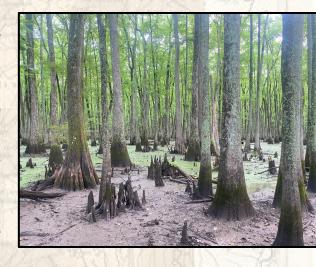

### MICHAEL OSWALT

PRINCIPAL BROKER | Licensed in MS and AR

C: 662-719-3967 O: 769-888-2522

michael@smalltownproperties.com

Welcome Sidon Roost Farm in the Mississippi Delta! This 206± acre Carroll County tract is a wing shooter's dream, located approximately 5 miles southeast of Greenwood, MS. The main features include 40± acres of irrigated tillable ground that was historically three separate catfish ponds. The beauty of the old ponds is that you can plant one for doves, one for ducks, and one for deer...flood one or all three. The current owner and neighbor share an electric well (explained in the warranty deed) so you can have guaranteed water with the push of a button. The remainder of the property is a tupelo gum and cypress brake lined with mature oaks. This area is beautiful and represents years and years of MS Delta hunting. You will find a private boat ramp with a trail leading to the big duck hole in the northwest portion of the brake. There is plenty of room for another big duck hole cutout on the eastern end of the brake.