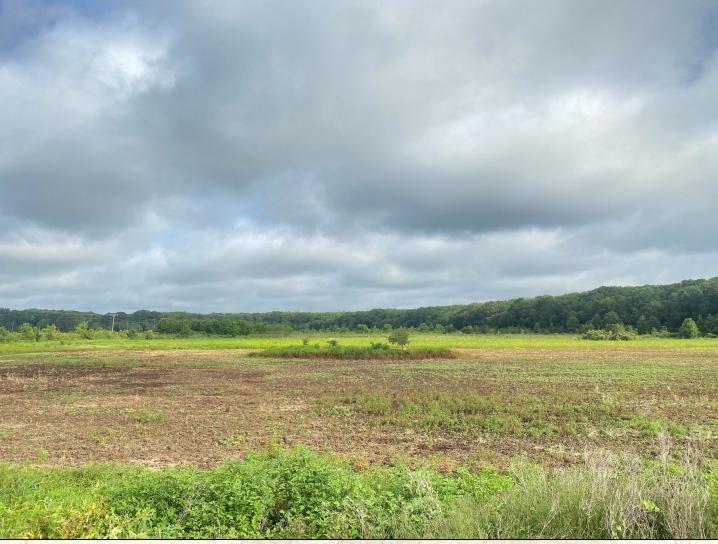

### Property Information:

- 206± Total Acres
- 40± Acres of Irrigated, Tillable Ground
- Proven Slough Hunting with Private Boat Ramp
- Excellent MS Delta Duck, Dove, & Deer Hunting
- Cabin Pad in Place
- Well Water & Power Available

### MICHAEL OSWALT

PRINCIPAL BROKER | Licensed in MS and AR

C: 662-719-3967 O: 769-888-2522

michael@smalltownproperties.com

Welcome Sidon Roost Farm in the Mississippi Delta! This 206± acre Carroll County tract is a wing shooter's dream, located approximately 5 miles southeast of Greenwood, MS. The main features include 40± acres of irrigated tillable ground that was historically three separate catfish ponds. The beauty of the old ponds is that you can plant one for doves, one for ducks, and one for deer...flood one or all three. The current owner and neighbor share an electric well (explained in the warranty deed) so you can have guaranteed water with the push of a button. The remainder of the property is a tupelo gum and cypress brake lined with mature oaks. This area is beautiful and represents years and years of MS Delta hunting. You will find a private boat ramp with a trail leading to the big duck hole in the northwest portion of the brake. There is plenty of room for another big duck hole cutout on the eastern end of the brake.