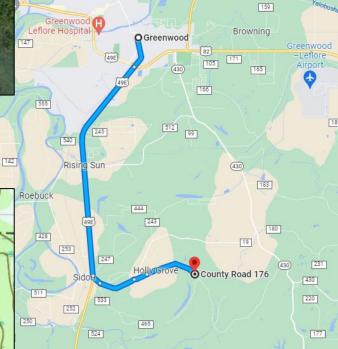

### Location:

- Carroll County, MS
- Fronts County Road 176
- 5± Miles Southeast of Greenwood

101 218 151

- Roughly 2 Hours from Memphis,
- 1 Hour 20 Minutes from Madison, MS

350

### Google Map Link

142