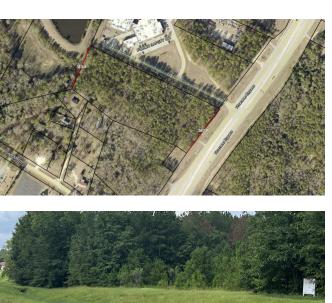

#### PROPERTY OVERVIEW

Meybohm Commercial Properties is proud to exclusively present this desirable 7.45 Acre development site on Harrison Rd and the Thomson Bypass, in the vibrant community of Thomson, Ga. This tract would be ideal for multifamily, residential home, or a variety of commercial uses. This property has the potential to be rezoned commercial and includes over 367 feet of road frontage. Located on the Thomson Bypass, one of the area's primary thoroughfares, where the property sees around 8,000 vehicles per day of traffic. Water and sewar is also located towards the rear of the property.

### **LOCATION OVERVIEW**

Located on Highway 78 Bypass and Harrison Rd in Thomson, Ga. Allowing easy access to Augusta Hwy and Wrens Hwy.