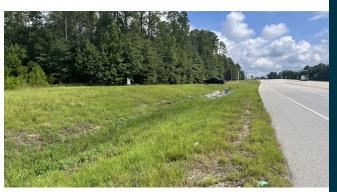

# PROPERTY OVERVIEW

Meybohm Commercial Properties is proud to exclusively present this desirable 7.45 Acre development site on Harrison Rd and the Thomson Bypass, in the vibrant community of Thomson, Ga. This tract would be ideal for multifamily, residential home, or a variety of commercial uses. This property has the potential to be rezoned commercial and includes over 367 feet of road frontage. Located on the Thomson Bypass, one of the area's primary thoroughfares, where the property sees around 8,000 vehicles per day of traffic. Water and sewar is also located towards the rear of the property.

### **LOCATION OVERVIEW**

Located on Highway 78 Bypass and Harrison Rd in Thomson, Ga. Allowing easy access to Augusta Hwy and Wrens Hwy.



## RETAILER MAP





# ADDITIONAL PHOTOS





















# **DEMOGRAPHICS MAP & REPORT**

| POPULATION           | 1 MILE | 3 MILES | 5 MILES |
|----------------------|--------|---------|---------|
| Total Population     | 1,027  | 8,136   | 13,586  |
| Average Age          | 28.4   | 33.8    | 36.3    |
| Average Age (Male)   | 27.9   | 31.0    | 34.9    |
| Average Age (Female) | 32.1   | 37.5    | 38.8    |

| HOUSEHOLDS & INCOME | 1 MILE    | 3 MILES   | 5 MILES   |
|---------------------|-----------|-----------|-----------|
| Total Households    | 369       | 3,528     | 5,948     |
| # of Persons per HH | 2.8       | 2.3       | 2.3       |
| Average HH Income   | \$43,969  | \$47,475  | \$49,979  |
| Average House Value | \$110,605 | \$110,731 | \$120,122 |

<sup>\*</sup> Demographic data derived from 2020 ACS - US Census





#