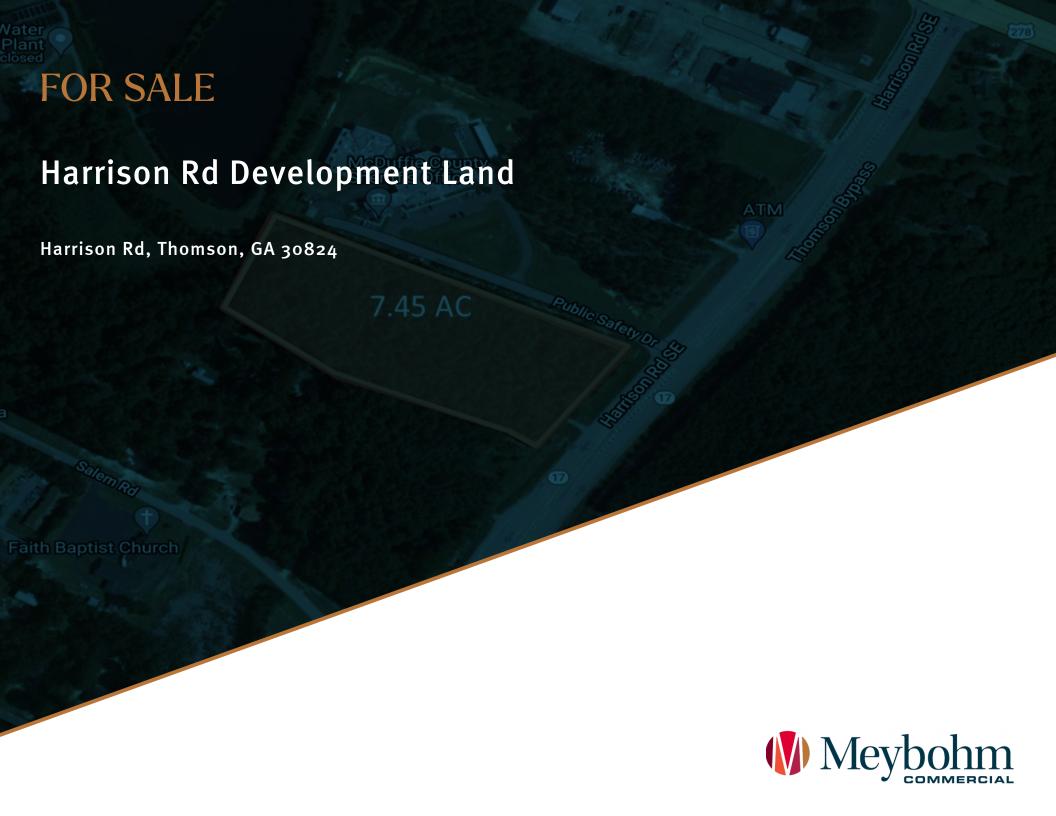

### **OFFERING SUMMARY**

Sale Price: \$80,000

Lot Size: 7.45 Acres

Price/Acre: \$10,738

Zoning: R-2 (McDuffie County)

- Excellent Traffic: 8,000 Vehicles Per Day
- Outstanding Visibility
- 7.45 AC
- Zoning: R-2, Potential Commercial Zoning

#### PROPERTY OVERVIEW

Meybohm Commercial Properties is proud to exclusively present this desirable 7.45 Acre development site on Harrison Rd and the Thomson Bypass, in the vibrant community of Thomson, Ga. This tract would be ideal for multifamily, residential home, or a variety of commercial uses. This property has the potential to be rezoned commercial and includes over 367 feet of road frontage. Located on the Thomson Bypass, one of the area's primary thoroughfares, where the property sees around 8,000 vehicles per day of traffic. Water and sewar is also located towards the rear of the property.