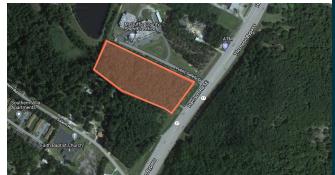

### **OFFERING SUMMARY**

Sale Price: \$80,000

Lot Size: 7.45 Acres

Price/Acre: \$10,738

Zoning: R-2 (McDuffie County)

- Excellent Traffic: 8,000 Vehicles Per Day
- Outstanding Visibility
- 7.45 AC
- Zoning: R-2, Potential Commercial Zoning

#### PROPERTY OVERVIEW

Meybohm Commercial Properties is proud to exclusively present this desirable 7.45 Acre development site on Harrison Rd and the Thomson Bypass, in the vibrant community of Thomson, Ga. This tract would be ideal for multifamily, residential home, or a variety of commercial uses. This property has the potential to be rezoned commercial and includes over 367 feet of road frontage. Located on the Thomson Bypass, one of the area's primary thoroughfares, where the property sees around 8,000 vehicles per day of traffic. Water and sewar is also located towards the rear of the property.