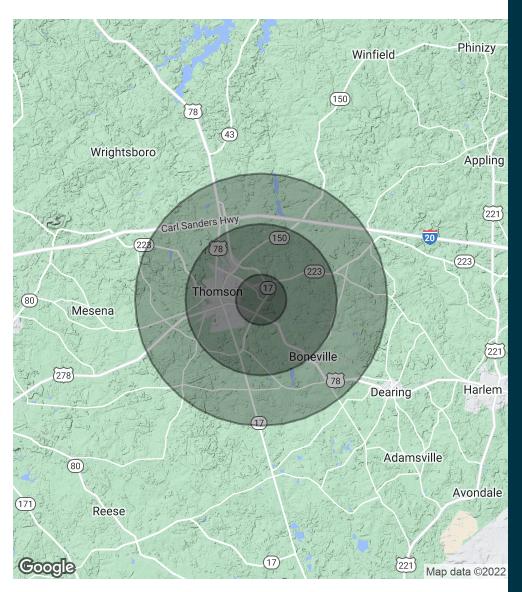

# **DEMOGRAPHICS MAP & REPORT**

| POPULATION           | 1 MILE | 3 MILES | 5 MILES |
|----------------------|--------|---------|---------|
| Total Population     | 1,027  | 8,136   | 13,586  |
| Average Age          | 28.4   | 33.8    | 36.3    |
| Average Age (Male)   | 27.9   | 31.0    | 34.9    |
| Average Age (Female) | 32.1   | 37.5    | 38.8    |

| HOUSEHOLDS & INCOME | 1 MILE    | 3 MILES   | 5 MILES   |
|---------------------|-----------|-----------|-----------|
| Total Households    | 369       | 3,528     | 5,948     |
| # of Persons per HH | 2.8       | 2.3       | 2.3       |
| Average HH Income   | \$43,969  | \$47,475  | \$49,979  |
| Average House Value | \$110,605 | \$110,731 | \$120,122 |

<sup>\*</sup> Demographic data derived from 2020 ACS - US Census