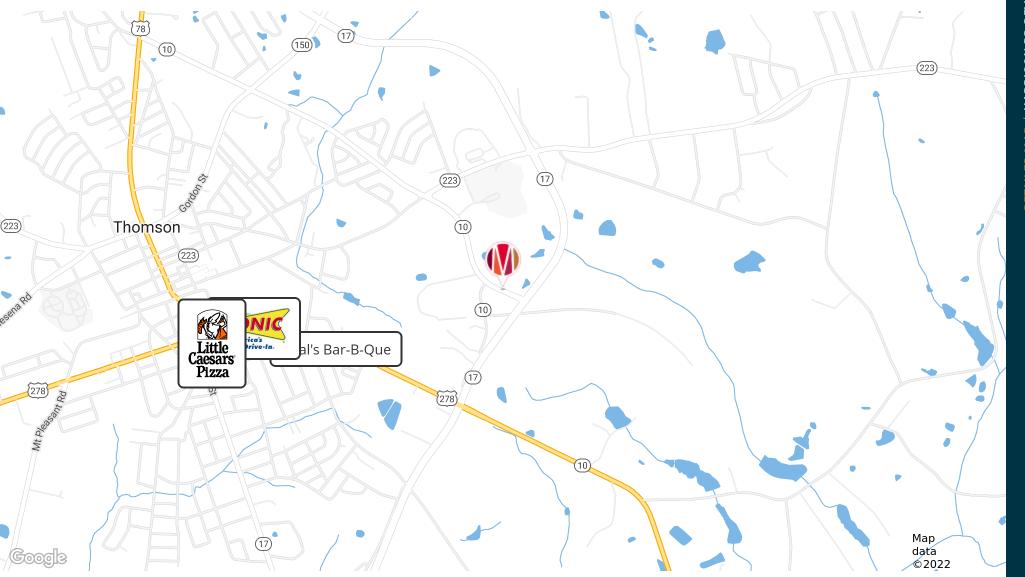

2, Potential Commercial Zoning

#### PROPERTY OVERVIEW

Meybohm Commercial Properties is proud to exclusively present this desirable 7.45 Acre development site on Harrison Rd and the Thomson Bypass, in the vibrant community of Thomson, Ga. This tract would be ideal for multifamily, residential home, or a variety of commercial uses. This property has the potential to be rezoned commercial and includes over 367 feet of road frontage. Located on the Thomson Bypass, one of the area's primary thoroughfares, where the property sees around 8,000 vehicles per day of traffic. Water and sewar is also located towards the rear of the property.

### **LOCATION OVERVIEW**

Located on Highway 78 Bypass and Harrison Rd in Thomson, Ga. Allowing easy access to Augusta Hwy and Wrens Hwy.



## RETAILER MAP





# ADDITIONAL PHOTOS





















# **DEMOGRAPHICS MAP & REPORT**

| POPULATION           | 1 MILE | 3 MILES | 5 MILES |
|----------------------|--------|---------|---------|
| Total Population     | 1,027  | 8,136   | 13,586  |
| Average Age          | 28.4   | 33.8    | 36.3    |
| Average Age (Male)   | 27.9   | 31.0    | 34.9    |
| Average Age (Female) | 32.1   | 37.5    | 38.8    |

| HOUSEHOLDS & INCOME | 1 MILE    | 3 MILES   | 5 MILES   |
|---------------------|-----------|-----------|-----------|
| Total Households    | 369       | 3,528     | 5,948     |
| # of Persons per HH | 2.8       | 2.3       | 2.3       |
| Average HH Income   | \$43,969  | \$47,475  | \$49,979  |
| Average House Value | \$110,605 | \$110,731 | \$120,122 |

<sup>\*</sup> Demographic data deriv