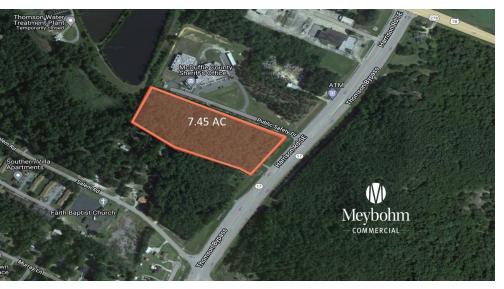

### **OFFERING SUMMARY**

Sale Price: \$80,000

Lot Size: 7.45 Acres

Price/Acre: \$10,738

Zoning: R-2 (McDuffie County)

- Excellent Traffic: 8,000 Vehicles Per Day
- Outstanding Visibility
- 7.45 AC
- Zoning: R-2, Potential Commercial Zoning

#### PROPERTY OVERVIEW

Meybohm Commercial Properties is proud to exclusively present this desirable 7.45 Acre development site on Harrison Rd and the Thomson Bypass, in the vibrant community of Thomson, Ga. This tract would be ideal for multifamily, residential home, or a variety of commercial uses. This property has the potential to be rezoned commercial and includes over 367 feet of road frontage. Located on the Thomson Bypass, one of the area's primary thoroughfares, where the property sees around 8,000 vehicles per day of traffic. Water and sewar is also located towards the rear of the property.