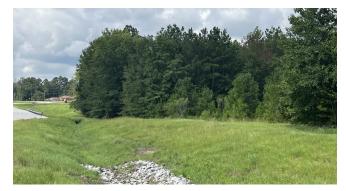

OPERTY OVERVIEW

Meybohm Commercial Properties is proud to exclusively present this desirable 7.45 Acre development site on Harrison Rd and the Thomson Bypass, in the vibrant community of Thomson, Ga. This tract would be ideal for multifamily, residential home, or a variety of commercial uses. This property has the potential to be rezoned commercial and includes over 367 feet of road frontage. Located on the Thomson Bypass, one of the area's primary thoroughfares, where the property sees around 8,000 vehicles per day of traffic. Water and sewar is also located towards the rear of the property.

### **LOCATION OVERVIEW**

Located on Highway 78 Bypass and Harrison Rd in Thomson, Ga. Allowing easy access to Augusta Hwy and Wrens Hwy.



## RETAILER MAP





# ADDITIONAL PHOTOS





















# **DEMOGRAPHICS MAP & REPORT**

| POPULATION           | 1 MILE | 3 MILES | 5 MILES |
|----------------------|--------|---------|---------|
| Total Population     | 1,027  | 8,136   | 13,586  |
| Average Age          | 28.4   | 33.8    | 36.3    |
| Average Age (Male)   | 27.9   | 31.0    | 34.9    |
| Average Age (Female) | 32.1   | 37.5    | 38.8    |

| HOUSEHOLDS & INCOME | 1 MILE    | 3 MILES   | 5 MILES   |
|---------------------|-----------|-----------|-----------|
| Total Households    | 369       | 3,528     | 5,948     |
| # of Persons per HH | 2.8       | 2.3       | 2.3       |
| Average HH Income   | \$43,969  | \$47,475  | \$49,979  |
| Average House Value | \$110,605 | \$110,731 | \$120,122 |

<sup>\*</sup> Demographic data derived from 2020 ACS - US Census





### *