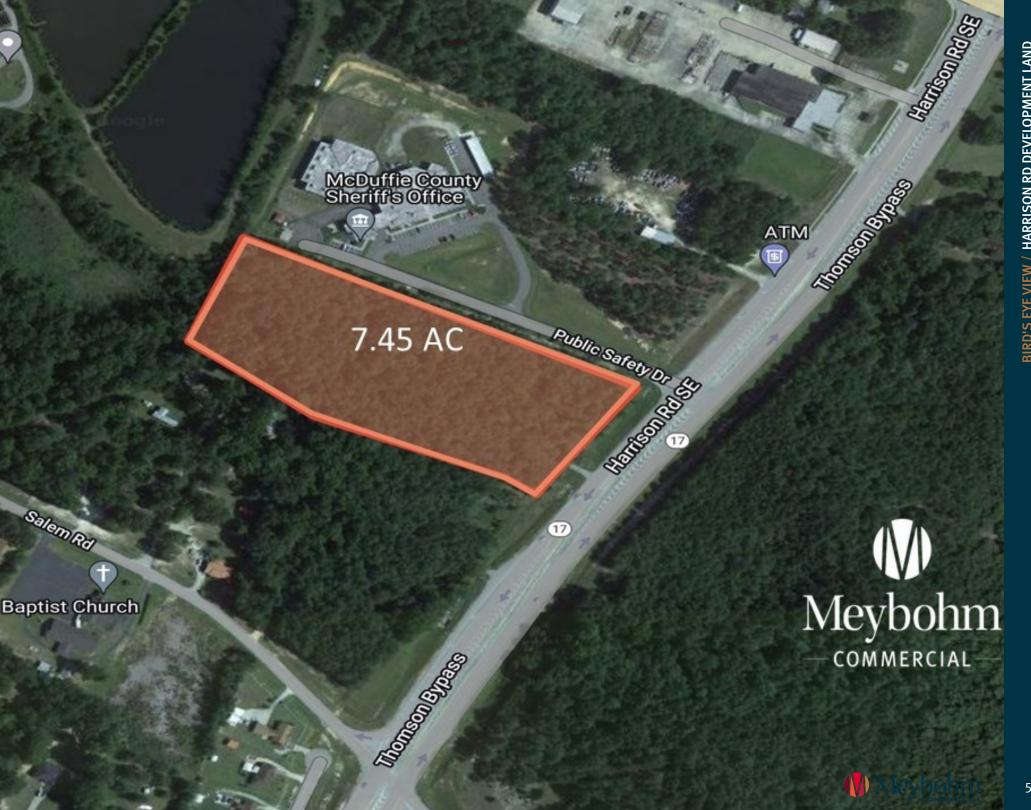

### **OFFERING SUMMARY**

Sale Price: \$80,000

Lot Size: 7.45 Acres

Price/Acre: \$10,738

Zoning: R-2 (McDuffie County)

- Excellent Traffic: 8,000 Vehicles Per Day
- Outstanding Visibility
- 7.45 AC
- Zoning: R-2, Potential Commercial Zoning

#### PROPERTY OVERVIEW

Meybohm Commercial Properties is proud to exclusively present this desirable 7.45 Acre development site on Harrison Rd and the Thomson Bypass, in the vibrant community of Thomson, Ga. This tract would be ideal for multifamily, residential home, or a variety of commercial uses. This property has the potential to be rezoned commercial and includes over 367 feet of road frontage. Located on the Thomson Bypass, one of the area's primary thoroughfares, where the property sees around 8,000 vehicles per day of traffic. Water and sewar is also located towards the rear of the property.