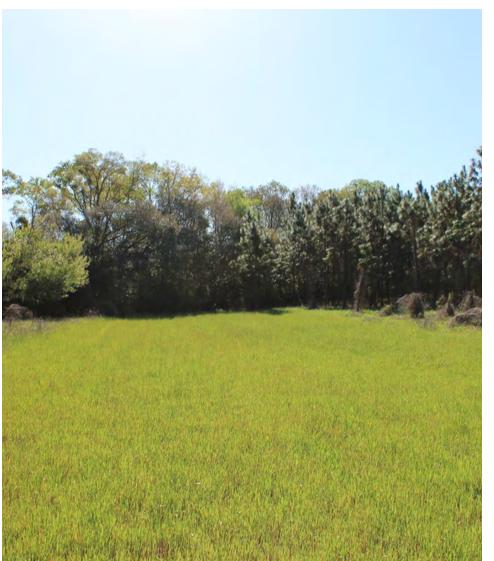

#### **PROPERTY OVERVIEW**

This SW Georgia Hunting and Timber tract consist of  $203 \pm \text{acres}$  of endless recreation and hunting opportunities. Located on the outskirts of Arlington city limits, this tract offers the opportunity to enjoy the outdoors without sacrificing access to nearby supplies and amenities. This property contains roughly  $90 \pm \text{acres}$  of ready to be thinned Long Leaf pines, and a mix of natural hardwoods. The land features multiple food plots and a small creek that runs through the property, providing excellent habitat for deer, turkey, and wood ducks. The excellent road system provides access to all portions of the property and is easily traversed by truck or ATV/UTV.

Agriculture

Small Creek and Hardwood Bottom

City Water Available

1750 FT on Wood Valley Rd. SW

Arlington,: 1 Mile Blakely: 14 Miles Colquitt: 19 Miles Camilla: 36 Miles

Timber, Hunting & Recreation

Deer and Turkey Hunting, UTV/ATV Trail Riding