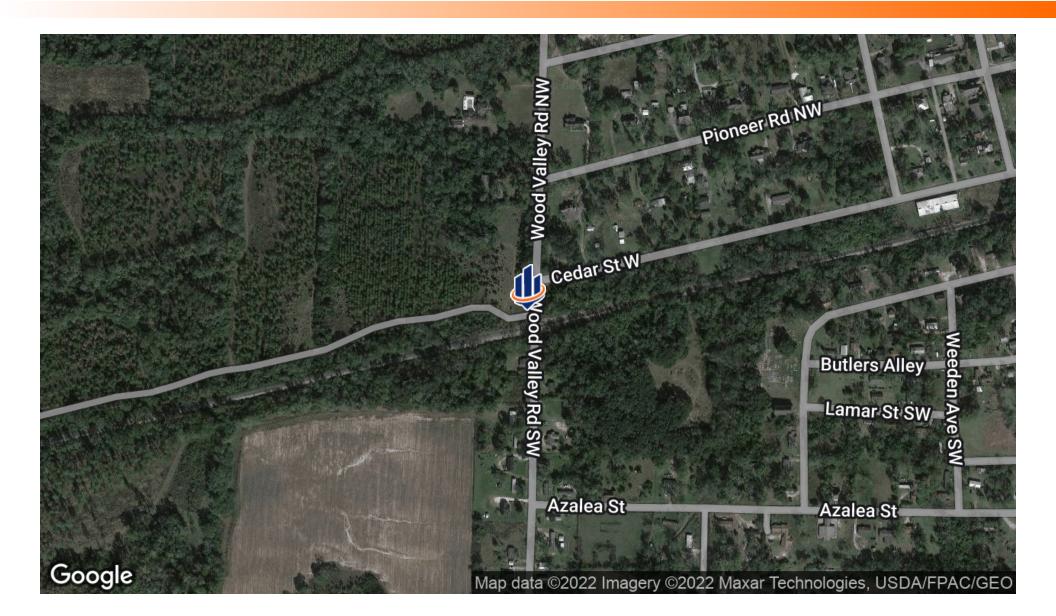

### Location Map

#### **LOCATION & DRIVING DIRECTIONS**

| Parcel:               | Calhoun County: 0079<br>020IN 0079 0200UT &<br>Early County: 0022 001<br>A022 001A |
|-----------------------|------------------------------------------------------------------------------------|
| GPS:                  | 31.4365656, -84.7336092                                                            |
| Driving Directions:   | Contact Austin Fisher                                                              |
| Showing Instructions: | Contact Austin Fisher                                                              |