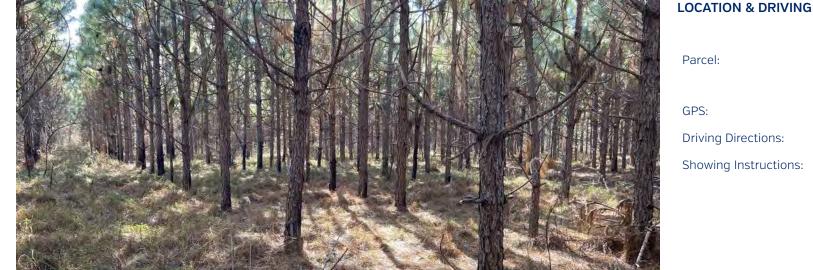

#### **PROPERTY OVERVIEW**

This SW Georgia Hunting and Timber tract consist of  $203 \pm \text{acres}$  of endless recreation and hunting opportunities. Located on the outskirts of Arlington city limits, this tract offers the opportunity to enjoy the outdoors without sacrificing access to nearby supplies and amenities. This property contains roughly  $90 \pm \text{acres}$  of ready to be thinned Long Leaf pines, and a mix of natural hardwoods. The land features multiple food plots and a small creek that runs through the property, providing excellent habitat for deer, turkey, and wood ducks. The excellent road system provides access to all portions of the property and is easily traversed by truck or ATV/UTV.

Planted Long Leaf Pines, Mixed Hardwoods, Food Plots, and Creek

Loaded with Deer and Turkey

90 +/- acres of Long Leaf Pines and Mixed Hardwoods

Excellent road system throughout the property

20 year old ready to be thinned Long Leaf Pines