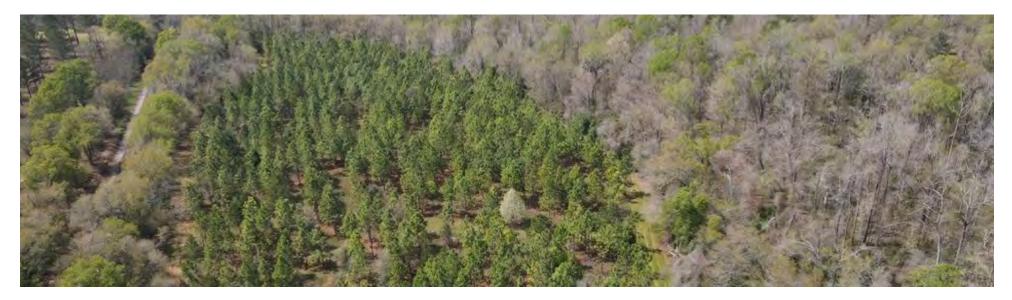

#### **PROPERTY OVERVIEW**

This SW Georgia Hunting and Timber tract consist of  $203 \pm \text{acres}$  of endless recreation and hunting opportunities. Located on the outskirts of Arlington city limits, this tract offers the opportunity to enjoy the outdoors without sacrificing access to nearby supplies and amenities. This property contains roughly  $90 \pm \text{acres}$  of ready to be thinned Long Leaf pines, and a mix of natural hardwoods. The land features multiple food plots and a small creek that runs through the property, providing excellent habitat for deer, turkey, and wood ducks. The excellent road system provides access to all portions of the property and is easily traversed by truck or ATV/UTV.

Planted Long Leaf Pines, Mixed Hardwoods, Food Plots, and Creek

Loaded with Deer and Turkey

90 +/- acres of Long Leaf Pines and Mixed Hardwoods

Excellent road system throughout the property

20 year old ready to be thinned Long Leaf Pines