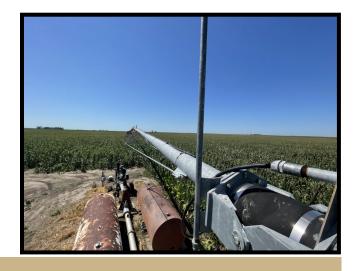

Soybeans—8.70 Wheat—2.90 PLC Yields: Corn—181
Soybeans—48

Wheat—36

Irrigation **Equipment:** 

2014 Valley 8-tower 8000 Center Pivot. Amarillo Gearhead (100 HP 1:1) & Western Land-roller Pump (Power Unit & generator tenant owned).