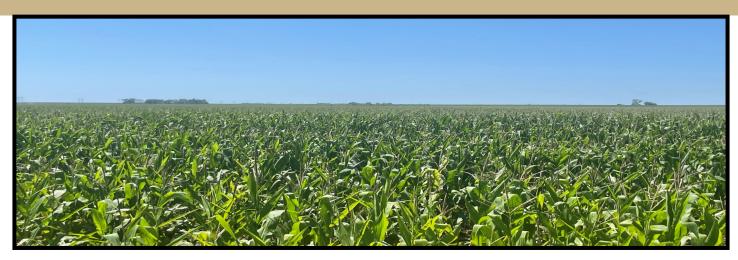

This is a productive, center-pivot-irrigated farm, with great water on good county roads. Excellent access to exceptional commodity markets and organic fertilizer sources.

Leases:

Lease through the end of the 2022 growing season.

**Soils:** Primarily Hord and Butler silt loam (Class I & II), with slopes ranging from 0-1%.

FSA Information: Total Farmland: 151.72 acres Total Cropland: 146.41 acres

Government Base Acres: Corn—129.80