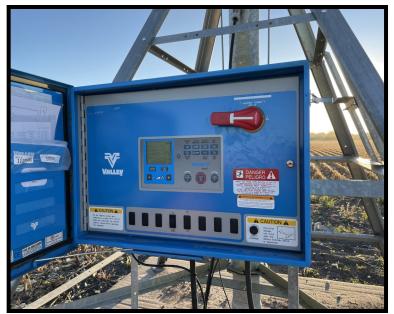

Soybeans—8.70 Wheat—2.90 PLC Yields: Corn—181
Soybeans—48

Wheat—36

Irrigation **Equipment:** 

2014 Valley 8-tower 8000 Center Pivot. Amarillo Gearhead (100 HP 1:1) & Western Land-roller Pump (Power Unit & generator tenant owned).