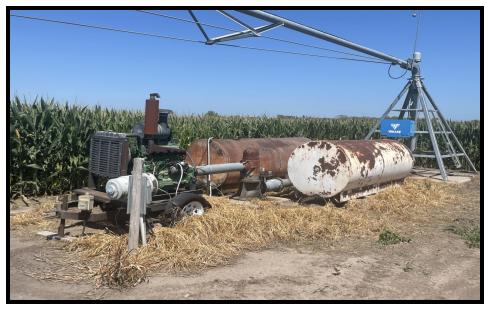

Soybeans—8.70 Wheat—2.90 PLC Yields: Corn—181
Soybeans—48

Wheat—36

Irrigation **Equipment:** 

2014 Valley 8-tower 8000 Center Pivot. Amarillo Gearhead (100 HP 1:1) & Western Land-roller Pump (Power Unit & generator tenant owned).