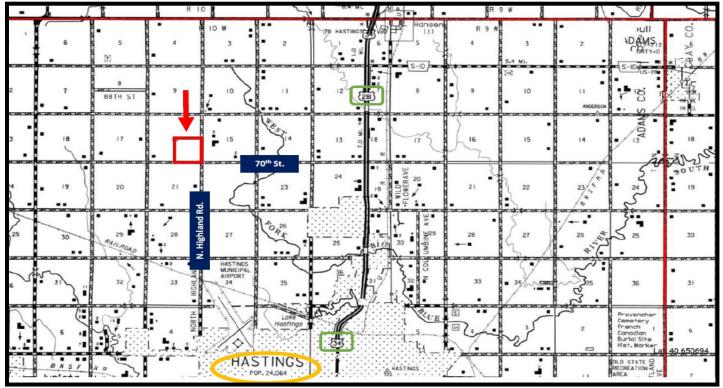

# NORTHERN ADAMS COUNTY PIVOT QUARTER

**Location:** 

From Northwest side of Hastings, Nebraska: 4 miles North on Highland Road to the Southeast corner of the property, or 3 miles east off US Highway 281 on 70th Street.

Legal Description:

The Southeast Quarter (SE1/4) of Section Sixteen (16), Township Eight (8) North, Range Ten

(10) West of the 6th P.M., Adams County, Nebraska. [160.0 tax-assessed acres].

**Comments:** 