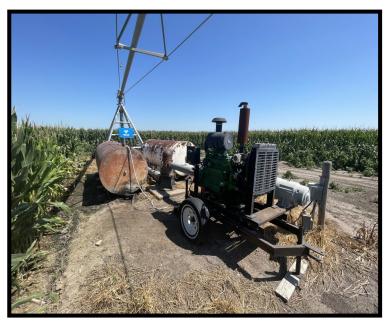

Soybeans—8.70 Wheat—2.90 PLC Yields: Corn—181
Soybeans—48

Wheat—36

Irrigation **Equipment:** 

2014 Valley 8-tower 8000 Center Pivot. Amarillo Gearhead (100 HP 1:1) & Western Land-roller Pump (Power Unit & generator tenant owned).