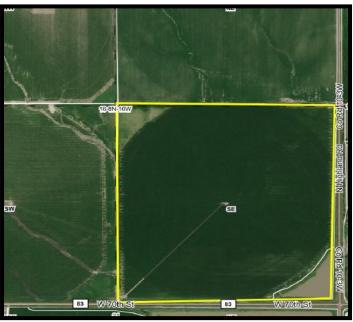

Legal Description:

The Southeast Quarter (SE1/4) of Section Sixteen (16), Township Eight (8) North, Range Ten

(10) West of the 6th P.M., Adams County, Nebraska. [160.0 tax-assessed acres].

**Comments:** 

#### HASTINGS OFFICE

P.O. Box 519 747 N. Burlington, #310 Hastings, NE 68901 www.agriaffiliates.com

(402) 519-2777

**Natural** 

**Resource District:** Upper Big Blue Natural Resource District (NRD). [132.31 Certified Irrigated Acres]

**Soils:** Primarily Hord and Butler silt loam (Class I & II), with slopes ranging from 0-1%.

FSA Information: Total Farmland: 151.72 acres Total Cropland: 146.41 acres

Government Base Acres: Corn—129.80