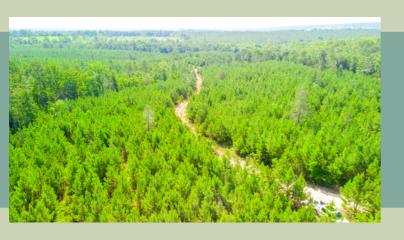

## \$285,000 | 87 ACRES

Loblolly Farm II is an 87-acre timber tract located just a few miles north of Buena Vista, in Marion County Georgia. The property consists of a beautiful stand of 6-year-old loblolly pine and some hardwood draws. The road system was recently reworked to provide easier access to all that this property has to offer. This tract has a proven record of producing quality hunting. Being encompassed by numerous row crop fields allows this property to serve as a natural corridor and bedding area for game. In addition to great hunting, this property will serve you well as a long-term timber investment.