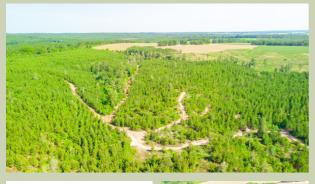

## \$285,000 | 87 ACRES

Loblolly Farm II is an 87-acre timber tract located just a few miles north of Buena Vista, in Marion County Georgia. The property consists of a beautiful stand of 6-year-old loblolly pine and some hardwood draws. The road system was recently reworked to provide easier access to all that this property has to offer. This tract has a proven record of producing quality hunting. Being encompassed by numerous row crop fields allows this property to serve as a natural corridor and bedding area for game. In addition to great hunting, this property will serve you well as a long-term timber investment.