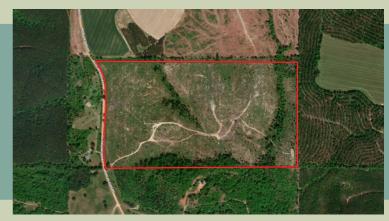

## \$285,000 | 87 ACRES

Loblolly Farm II is an 87-acre timber tract located just a few miles north of Buena Vista, in Marion County Georgia. The property consists of a beautiful stand of 6-year-old loblolly pine and some hardwood draws. The road system was recently reworked to provide easier access to all that this property has to offer. This tract has a proven record of producing quality hunting. Being encompassed by numerous row crop fields allows this property to serve as a natural corridor and bedding area for game. In addition to great hunting, this property will serve you well as a long-term timber investment.