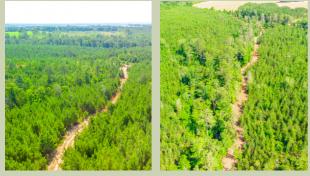

## \$285,000 | 87 ACRES

Loblolly Farm II is an 87-acre timber tract located just a few miles north of Buena Vista, in Marion County Georgia. The property consists of a beautiful stand of 6-year-old loblolly pine and some hardwood draws. The road system was recently reworked to provide easier access to all that this property has to offer. This tract has a proven record of producing quality hunting. Being encompassed by numerous row crop fields allows this property to serve as a natural corridor and bedding area for game. In addition to great hunting, this property will serve you well as a long-term timber investment.