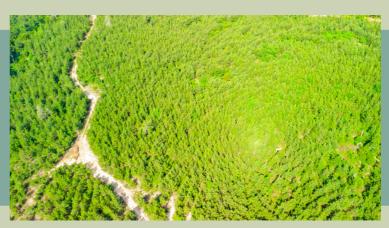

## \$285,000 | 87 ACRES

Loblolly Farm II is an 87-acre timber tract located just a few miles north of Buena Vista, in Marion County Georgia. The property consists of a beautiful stand of 6-year-old loblolly pine and some hardwood draws. The road system was recently reworked to provide easier access to all that this property has to offer. This tract has a proven record of producing quality hunting. Being encompassed by numerous row crop fields allows this property to serve as a natural corridor and bedding area for game. In addition to great hunting, this property will serve you well as a long-term timber investment.