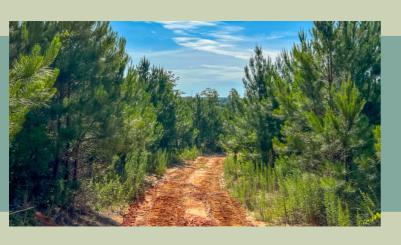

## \$285,000 | 87 ACRES

Loblolly Farm II is an 87-acre timber tract located just a few miles north of Buena Vista, in Marion County Georgia. The property consists of a beautiful stand of 6-year-old loblolly pine and some hardwood draws. The road system was recently reworked to provide easier access to all that this property has to offer. This tract has a proven record of producing quality hunting. Being encompassed by numerous row crop fields allows this property to serve as a natural corridor and bedding area for game. In addition to great hunting, this property will serve you well as a long-term timber investment.