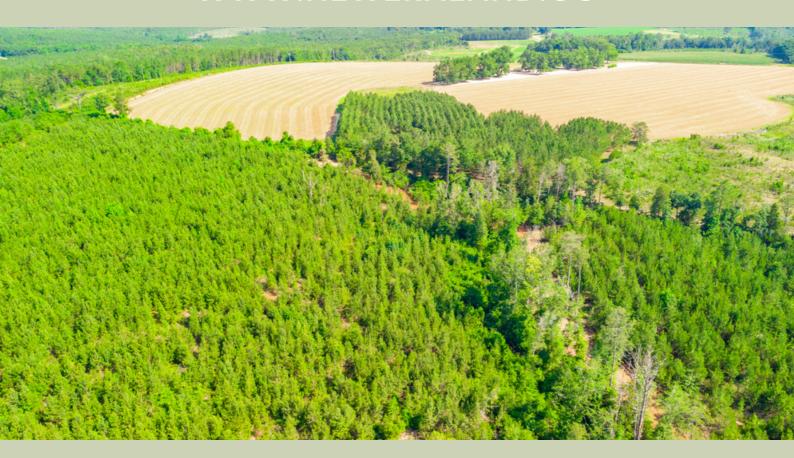

## \$285,000 | 87 ACRES

Loblolly Farm II is an 87-acre timber tract located just a few miles north of Buena Vista, in Marion County Georgia. The property consists of a beautiful stand of 6-year-old loblolly pine and some hardwood draws. The road system was recently reworked to provide easier access to all that this property has to offer. This tract has a proven record of producing quality hunting. Being encompassed by numerous row crop fields allows this property to serve as a natural corridor and bedding area for game. In addition to great hunting, this property will serve you well as a long-term timber investment.