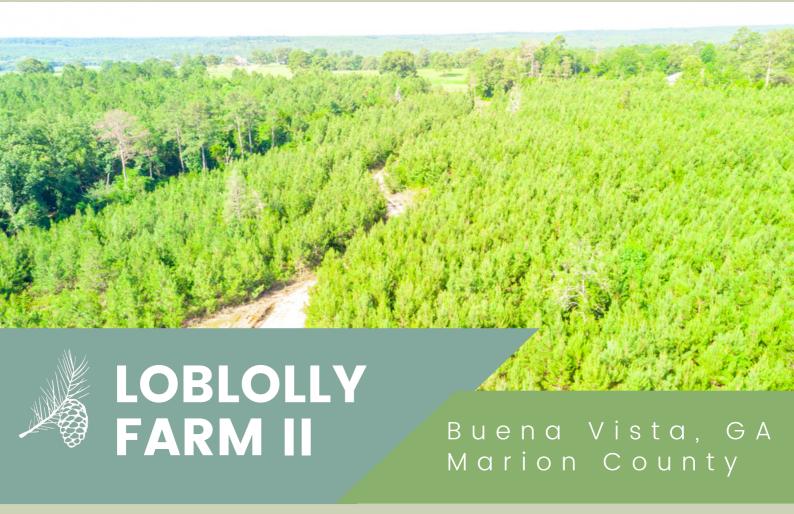

## \$285,000 | 87 ACRES

Loblolly Farm II is an 87-acre timber tract located just a few miles north of Buena Vista, in Marion County Georgia. The property consists of a beautiful stand of 6-year-old loblolly pine and some hardwood draws. The road system was recently reworked to provide easier access to all that this property has to offer. This tract has a proven record of producing quality hunting. Being encompassed by numerous row crop fields allows this property to serve as a natural corridor and bedding area for game. In addition to great hunting, this property will serve you well as a long-term timber investment.