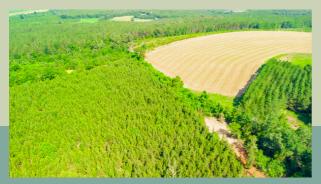

## \$285,000 | 87 ACRES

Loblolly Farm II is an 87-acre timber tract located just a few miles north of Buena Vista, in Marion County Georgia. The property consists of a beautiful stand of 6-year-old loblolly pine and some hardwood draws. The road system was recently reworked to provide easier access to all that this property has to offer. This tract has a proven record of producing quality hunting. Being encompassed by numerous row crop fields allows this property to serve as a natural corridor and bedding area for game. In addition to great hunting, this property will serve you well as a long-term timber investment.