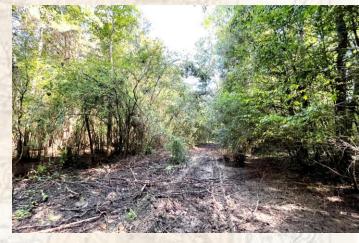

#### **Property Information:**

- 70± Acres
- County Road Frontage with Gate
- Internal Trail System
- Outstanding Wildlife Habitat
- Hardwood Regrowth with Small Pine Pockets
- Large Slough
- Sipsey Creek Bottomland

## MapRight Link

- Boundary Consists of 70± Acres
- Established Trail System
- County Road Frontage with Gate
- Cleared Spot for Parking and Camping
- Multiple Water Features