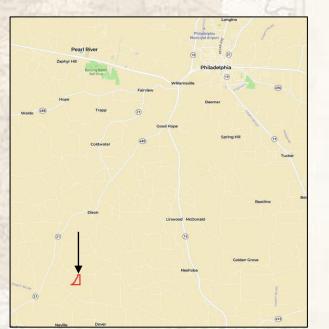

#### Location:

- Neshoba County, MS
- Fronts County Road 127
- 15± Miles Southwest of Philadelphia

#### **Coordinates:**

32.620472, -89.233164