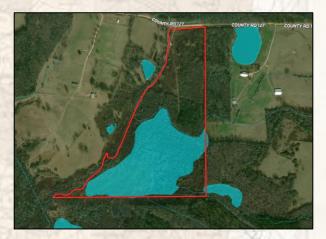

#### **Property Information:**

- 70± Acres
- County Road Frontage with Gate
- Internal Trail System
- Outstanding Wildlife Habitat
- Hardwood Regrowth with Small Pine Pockets
- Large Slough
- Sipsey Creek Bottomland

smalltownproperties.com

Year-round habitat for deer and duck.

•

ADAM HESTER LAND REALTOR | Licensed in MS C: 601-506-5058 O: 769-888-2522 adam@smalltownproperties.com P.O. Box K - Flora, MS 39071

smalltownproperties.com