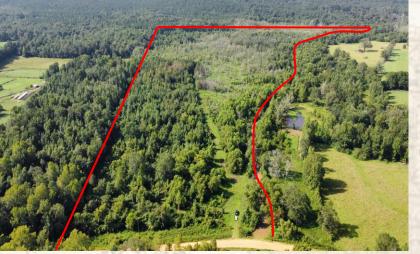

#### **Property Information:**

- 70± Acres
- County Road Frontage with Gate
- Internal Trail System
- Outstanding Wildlife Habitat
- Hardwood Regrowth with Small Pine Pockets
- Large Slough
- Sipsey Creek Bottomland

## MapRight Link

- Boundary Consists of 70± Acres
- Established Trail System
- County Road Frontage with Gate
- Cleared Spot for Parking and Camping
- Multiple Water Features