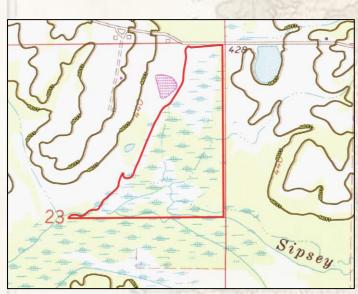

#### Location:

- Neshoba County, MS
- Fronts County Road 127
- 15± Miles Southwest of Philadelphia

#### **Property Information:**

- 70± Acres
- County Road Frontage with Gate
- Internal Trail System
- Outstanding Wildlife Habitat
- Hardwood Regrowth with Small Pine Pockets
- Large Slough
- Sipsey Creek Bottomland