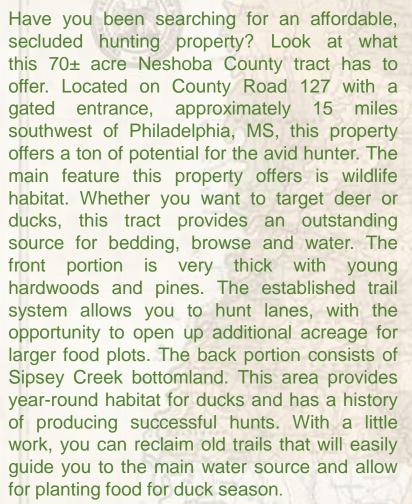

# 70± Acres in Neshoba County, MS \$82,000

UNTING PROPERTIES & REAL ESTATE Office 769-888-2522

#### **Property Information:**

- 70± Acres
- County Road Frontage with Gate
- Internal Trail System
- Outstanding Wildlife Habitat
- Hardwood Regrowth with Small Pine Pockets
- Large Slough
- Sipsey Creek Bottomland

#### **Property Use:**

- Deer
- Duck
- Rabbit
- Camping