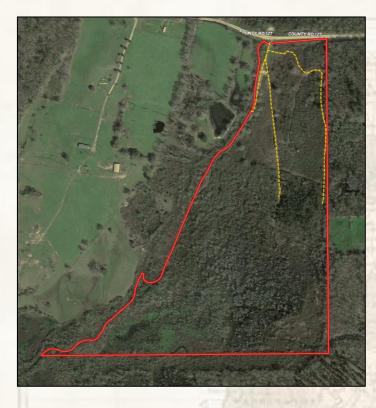

#### **Property Information:**

- 70± Acres
- County Road Frontage with Gate
- Internal Trail System
- Outstanding Wildlife Habitat
- Hardwood Regrowth with Small Pine Pockets
- Large Slough
- Sipsey Creek Bottomland

## MapRight Link

- Boundary Consists of 70± Acres
- Established Trail System
- County Road Frontage with Gate
- Cleared Spot for Parking and Camping
- Multiple Water Features