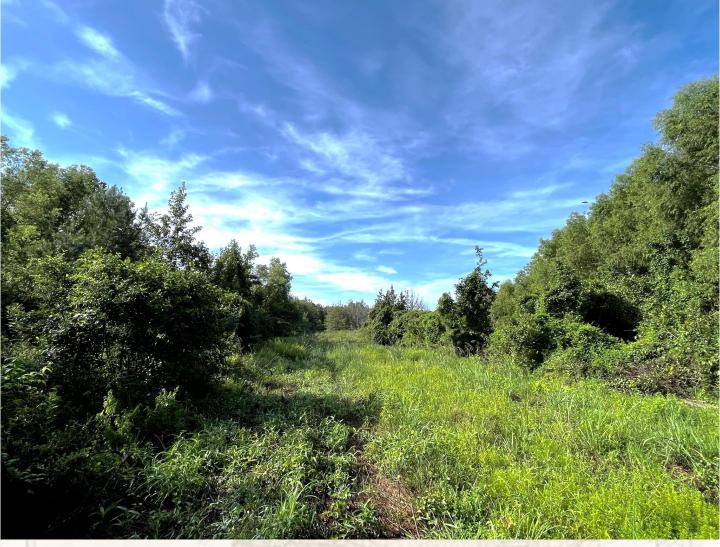

#### **Property Information:**

- 70± Acres
- County Road Frontage with Gate
- Internal Trail System
- Outstanding Wildlife Habitat
- Hardwood Regrowth with Small Pine Pockets
- Large Slough
- Sipsey Creek Bottomland

## MapRight Link

- Boundary Consists of 70± Acres
- Established Trail System
- County Road Frontage with Gate
- Cleared Spot for Parking and Camping
- Multiple Water Features