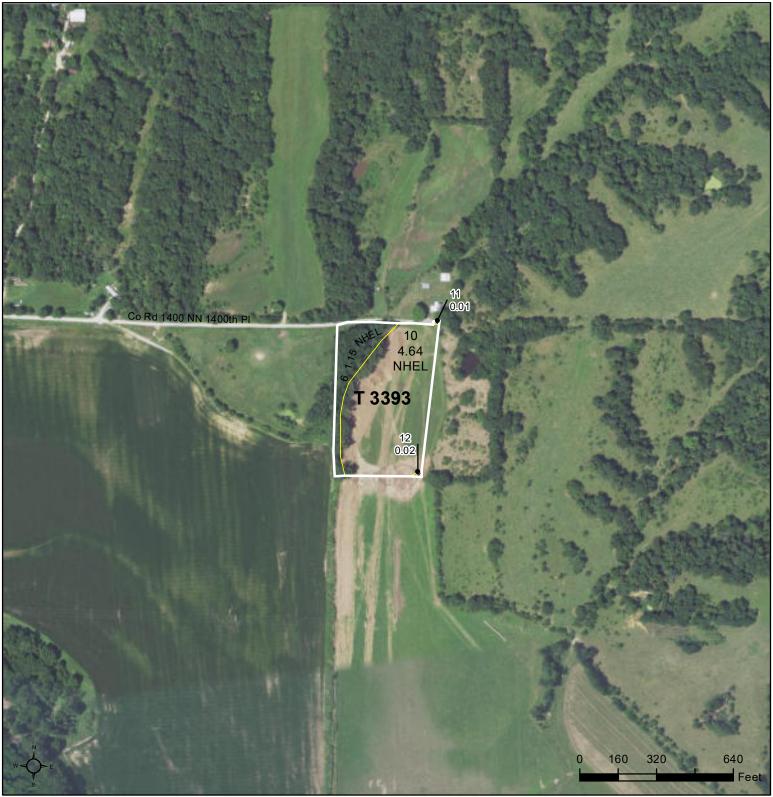

## **Common Land Unit**

Tract Boundary

## Non-Cropland

- Restricted Use
- Limited Restrictions
- Exempt from Conservation Compliance Provisions

## Tract Cropland Total: 5.79 acres

United States Department of Agriculture (USDA) Farm Service Agency (FSA) maps are for FSA Program administration only. This map does not represent a legal survey or reflect actual ownership; rather it depicts the information provided directly from the producer and/or National Agricultural Imagery Program (NAIP) imagery. The producer accepts the data 'as is' and assumes all risks associated with its use. USDA-FSA assumes no responsibility for actual or consequential damage incurred as a result of any user's reliance on this data outside FSA Programs. Wetland identifiers do not represent the size, shape, or specific determination of the area. Refer to your original determination (CPA-026 and attached maps) for exact boundaries and determinations or contact USDA Natural Resources Conservation Service (NRCS).