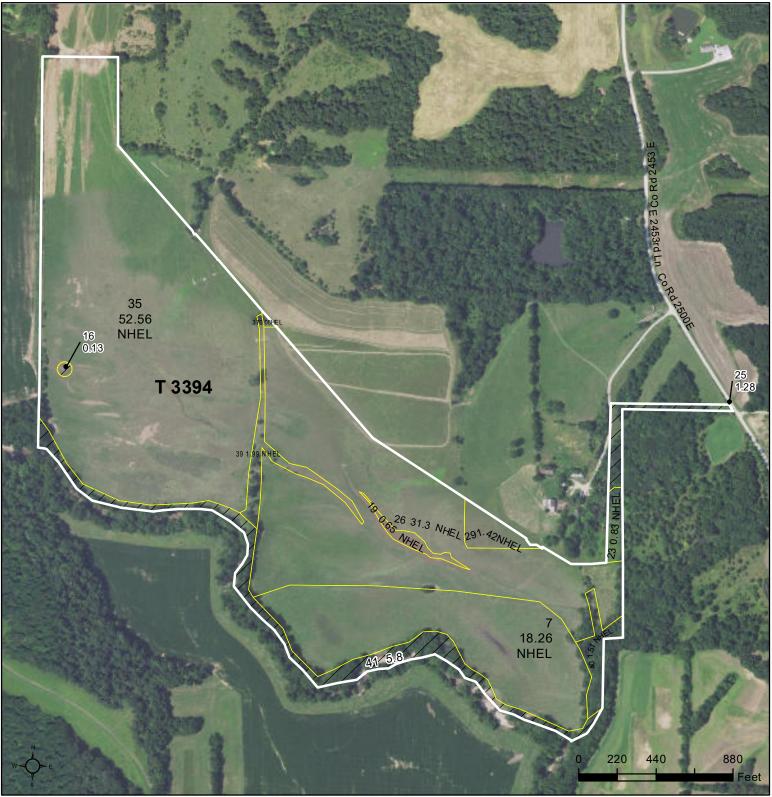

## **Common Land Unit**

Tract Boundary

## Non-Cropland

- Restricted Use
- Limited Restrictions
- Exempt from Conservation

Compliance Provisions

## Tract Cropland Total: 108.60 acres

United States Department of Agriculture (USDA) Farm Service Agency (FSA) maps are for FSA Program administration only. This map does not represent a legal survey or reflect actual ownership; rather it depicts the information provided directly from the producer and/or National Agricultural Imagery Program (NAIP) imagery. The producer accepts the data 'as is' and assumes all risks associated with its use. USDA-FSA assumes no responsibility for actual or consequential damage incurred as a result of any user's reliance on this data outside FSA Programs. Wetland identifiers do not represent the size, shape, or specific determination of the area. Refer to your original determination (CPA-026 and attached maps) for exact boundaries and determinations or contact USDA Natural Resources Conservation Service (NRCS).