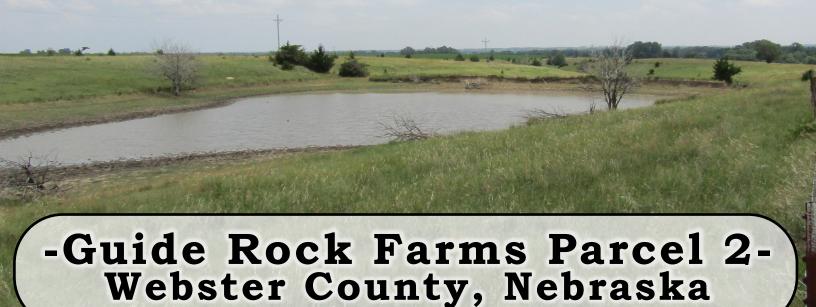

## LAND FOR SALE

**Location:** *Parcel 2* is located on the east side of Highway 78 right outside of Guide Rock, NE to the north.

Legal Desc: Parcel 2: NW1/4 & N1/2 SW1/4 Less a 29.98-acre tract and Lot 11 less tract, all of Section 3-T1N-R9W

of the 6th P.M., Webster County, Nebraska.

Acres: Webster County Assessor indicates an estimated total of 212.00 taxed assessed acres for *Parcel 2*.

**Land Use:** Parcel 2: Dry cropland and pasture/rangeland with Certified Irrigated Acres.

**Soils:** Parcel 2 cropland soils consist of Class II, III, VI, Hord, Holdrege, or Hobbs silt loams, Geary and Hobbs

soils. Parcel 2 rangeland soils consist of Class II-VI Geary and Hobbs, Hobbs, and Holdrege soils.