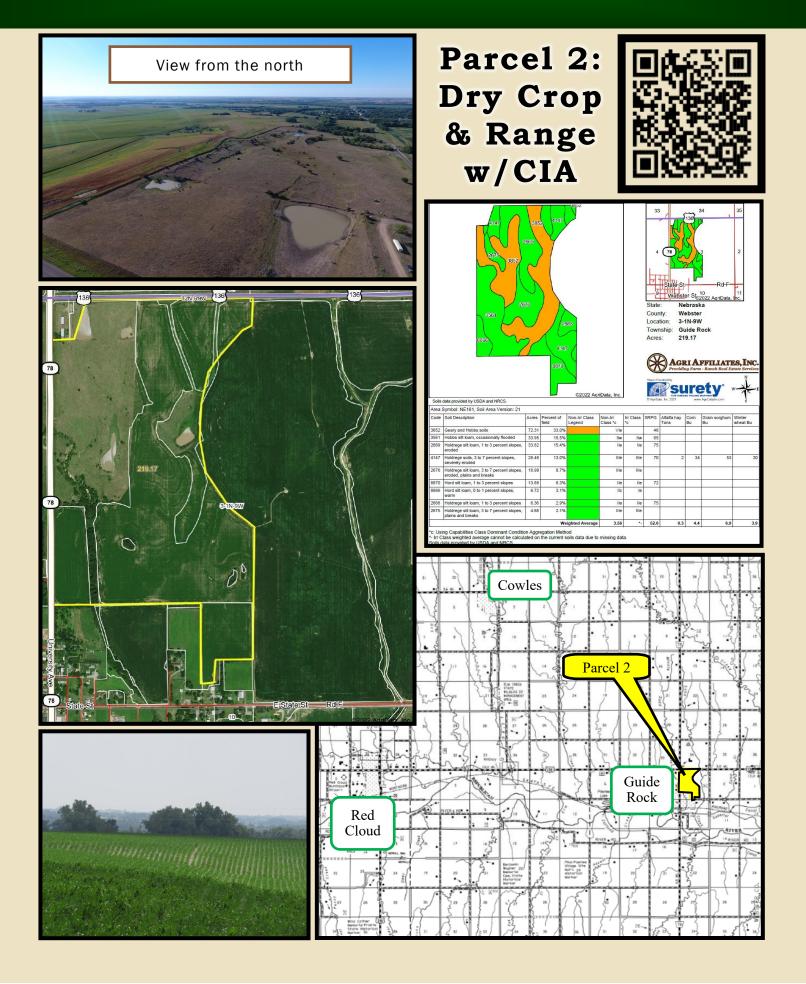

## LAND FOR SALE

**Location:** *Parcel 2* is located on the east side of Highway 78 right outside of Guide Rock, NE to the north.

Legal Desc: Parcel 2: NW1/4 & N1/2 SW1/4 Less a 29.98-acre tract and Lot 11 less tract, all of Section 3-T1N-R9W

of the 6th P.M., Webster County, Nebraska.

Acres: Webster County Assessor indicates an estimated total of 212.00 taxed assessed acres for *Parcel 2*.

**Land Use:** Parcel 2: Dry cropland and pasture/rangeland with Certified Irrigated Acres.

**Soils:** Parcel 2 cropland soils consist of Class II, III, VI, Hord, Holdrege, or Hobbs silt loams, Geary and Hobbs

soils. Parcel 2 rangeland soils consist of Class II-VI Geary and Hobbs, Hobbs, and Holdrege soils.

**Taxes:** 2021 Real Estate taxes payable in 2022: *Parcel 2: estimated \$6,726*.

**Irrigation** Well Registration *Parcel 2:* G-006797

**Information:** Parcel 2: Has a well that is registered at 350 gpm and has not been utilized in recent years, but does contain CIAs.