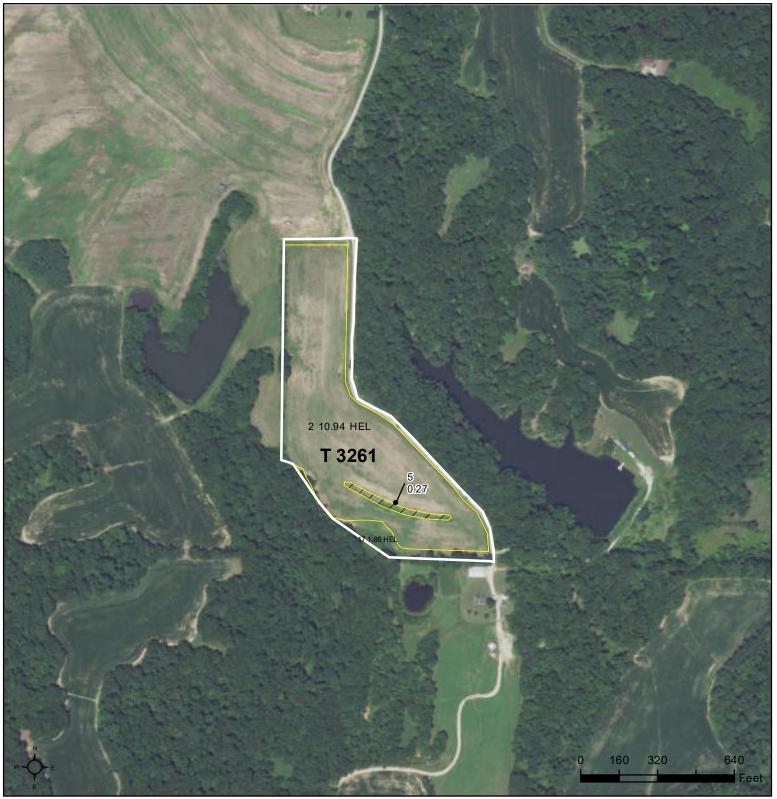

## **Common Land Unit**

Non-Cropland Cropland

Tract Boundary

- Cropland Wetland Determination
- Restricted Use
- V Limited Restrictions
- Exempt from Conservation
- Compliance Provisions

## Tract Cropland Total: 12.80 acres

United States Department of Agriculture (USDA) Farm Service Agency (FSA) maps are for FSA Program administration only. This map does not represent a legal survey or reflect actual ownership; rather it depicts the information provided directly from the producer and/or National Agricultural Imagery Program (NAIP) imagery. The producer accepts the data 'as is' and assumes all risks associated with its use. USDA-FSA assumes no responsibility for actual or consequential damage incurred as a result of any user's reliance on this data outside FSA Programs. Wetland identifiers do not represent the size, shape, or specific determination of the area. Refer to your original determination (CPA-026 and attached maps) for exact boundaries and determinations or contact USDA Natural Resources Conservation Service (NRCS).

2022 Program Year Map Created December 16, 2021

> Farm **4165** Tract **3261**