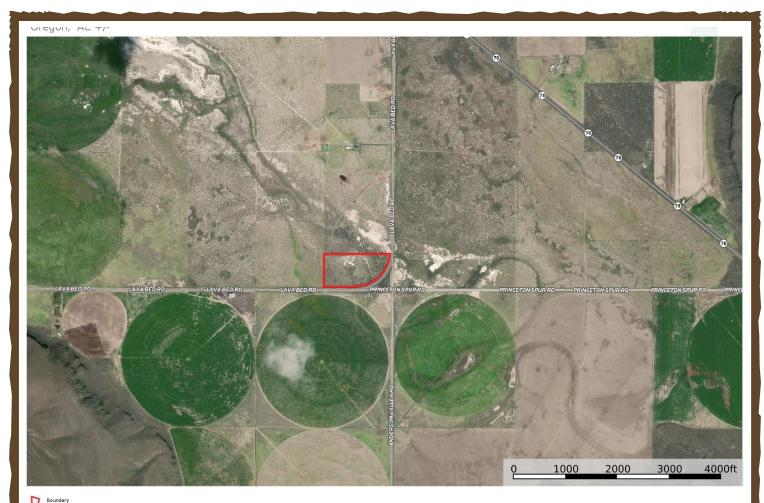

**ADDRESS**: T26S R33E Sec 36 TL 1800

**PRICE**: \$25,000

**TAXES**: \$35.82

LOT SIZE: 16.2 acres

**COMMENTS:** Just under 40 miles from Burns, Oregon this bare land

piece sits on the corner of an intersection outside of

New Princeton. It is a 12 minute drive from the Crystal Crane Hot Springs and power is just off the

property line.

**OWNER**: Adams

The seller and his agent make these representations in good faith, from personal knowledge and experience. However, the buyer should inspect this property or cause this property to be inspected by knowledgeable persons so that the buyer may purchase without relying upon any representations made by the seller or his agent. Also, unless otherwise specified we, Jett Blackburn Real Estate, Inc. agents, represent the seller on all of our listings.