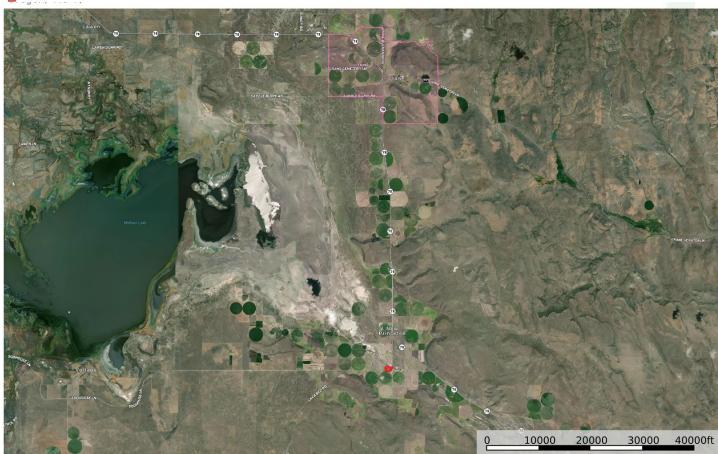

**ADDRESS**: T26S R33E Sec 36 TL 1800

**PRICE**: \$25,000

**TAXES**: \$35.82

LOT SIZE: 16.2 acres

**COMMENTS:** Just under 40 miles from Burns, Oregon this bare land

piece sits on the corner of an intersection outside of

New Princeton. It is a 12 minute drive from the Crystal Crane Hot Springs and power is just off the

property line.

**OWNER**: Adams

The seller and his agent make these representations in good faith, from personal knowledge and experience. However, the buyer should inspect this property or cause this property to be inspected by knowledgeable persons so that the buyer may purchase without relying upon any representations made by the seller or his agent. Also, unless otherwise specified we, Jett Blackburn Real Estate, Inc. agents, represent the seller on all of our listings.