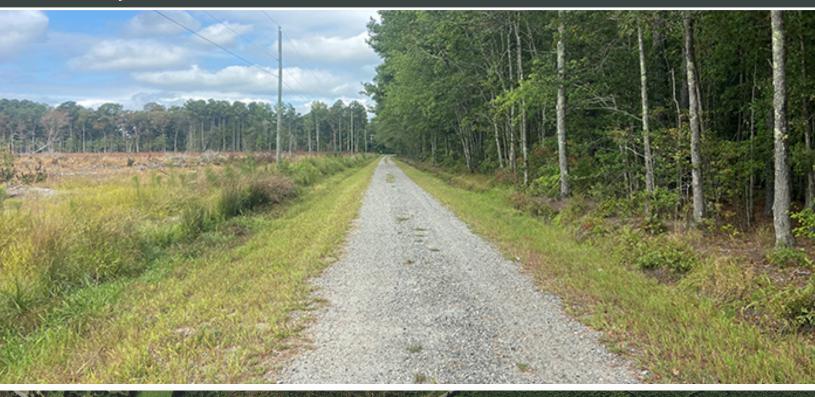

# **FOR SALE | 61± ACRES MATHEWS COUNTY** Price: \$142,000(\$2,322/acre)

AFFORDABLE acreage located near the historic

THE topography is level across its entire landscape with select seasonal wetlands

SITE has been sprayed in preparation of Loblolly pine planting planned for between January 1 - April 15, 2023