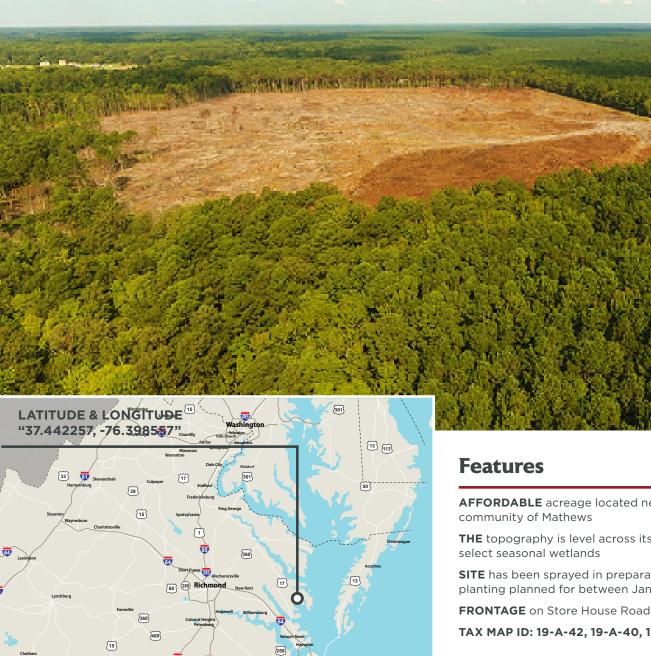

# **FOR SALE | 61± ACRES MATHEWS COUNTY** Price: \$142,000(\$2,322/acre)

AFFORDABLE acreage located near the historic

THE topography is level across its entire landscape with select seasonal wetlands

SITE has been sprayed in preparation of Loblolly pine planting planned for between January 1 - April 15, 2023

TAX MAP ID: 19-A-42, 19-A-40, 19-A-37A, and 19-A-39