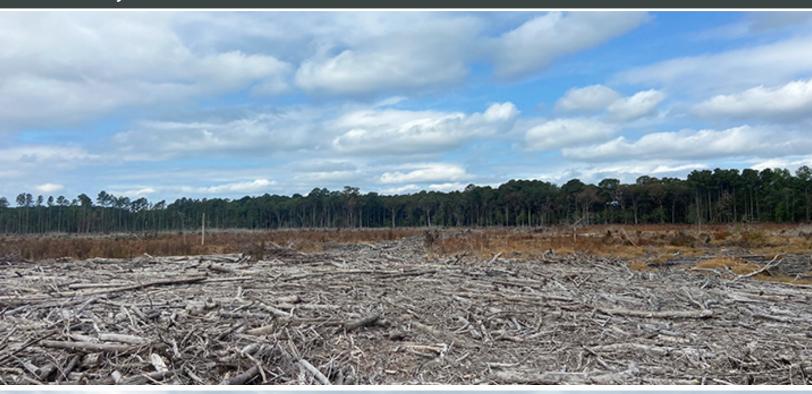

# **FOR SALE | 61± ACRES MATHEWS COUNTY** Price: \$142,000(\$2,322/acre)

AFFORDABLE acreage located near the historic

THE topography is level across its entire landscape with select seasonal wetlands

SITE has been sprayed in preparation of Loblolly pine planting planned for between January 1 - April 15, 2023