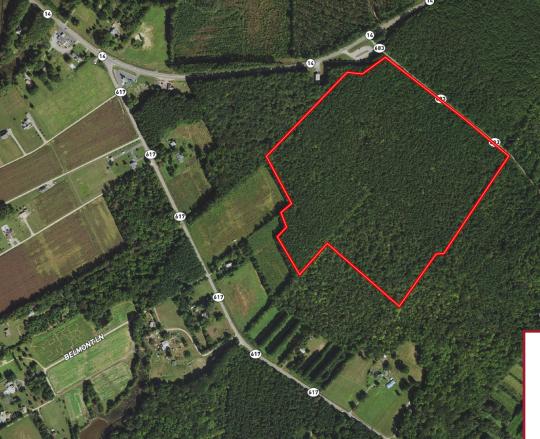

# **FOR SALE | 61± ACRES MATHEWS COUNTY** Price: \$142,000(\$2,322/acre)

AFFORDABLE acreage located near the historic

THE topography is level across its entire landscape with select seasonal wetlands

SITE has been sprayed in preparation of Loblolly pine planting planned for between January 1 - April 15, 2023

TAX MAP ID: 19-A-42, 19-A-40, 19-A-37A, and 19-A-39