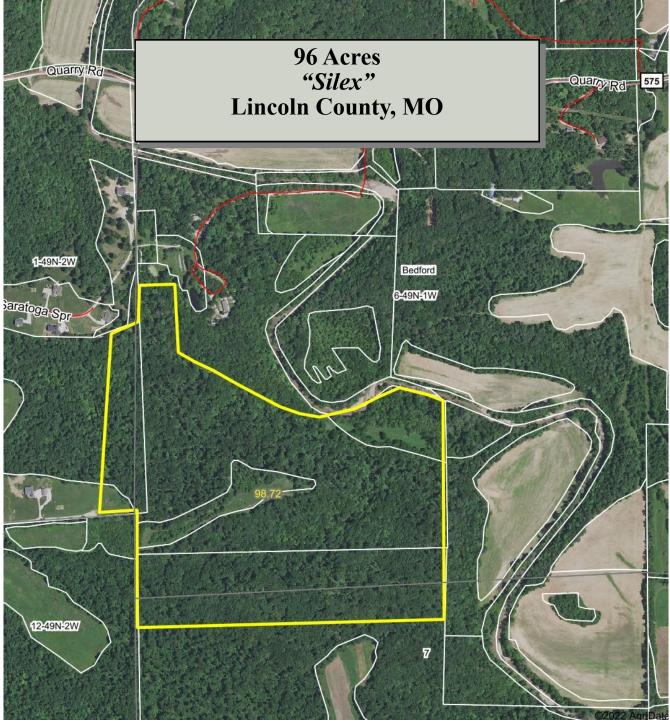

- 90 acres m/l Nearly All Wooded
  - 6 Ac Residential Lot Kohl Farms Est.
- Lead Creek Access •
- **Electric**, Phone •
- **Troy RIII School District**

**Asking Price** \$595,200

For Information or Showing Contact Tom Anderson at 636-262-4447