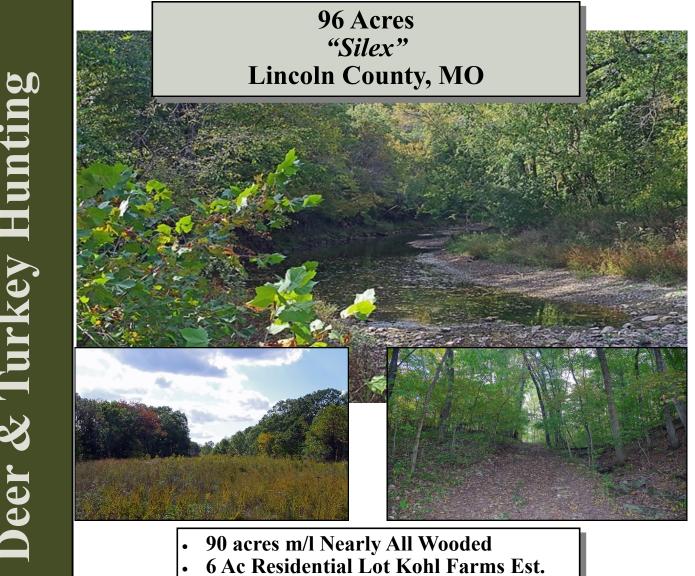

- 90 acres m/l Nearly All Wooded
  - 6 Ac Residential Lot Kohl Farms Est.
- Lead Creek Access •
- **Electric**, Phone •
- **Troy RIII School District**

**Asking Price** \$595,200

For Information or Showing Contact Tom Anderson at 636-262-4447