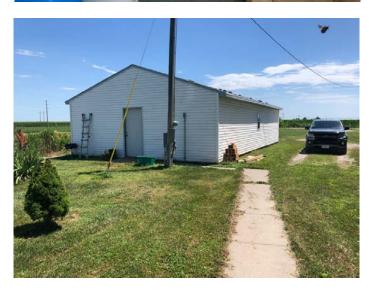

#### **Other Features:**

- 40' x 60' Metal shed w/concrete floor and 13' x 60' overhang
- 2 large outbuildings, one w/3 bays

- Appliances included: Refrigerator, Microwave, Stove, Washer & Dryer
- Utility shed