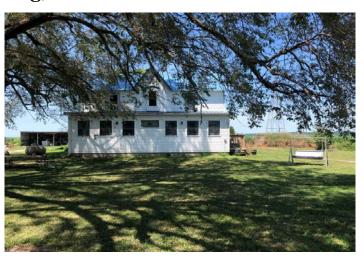

### 16.9 Acres & Home 16491 Holt 153, Craig, MO 64437

Beautiful rural home with lots of shade and is close to town. Homesite is 3.5 acres with 13.4 acres of farm ground for a total of 16.9 acres. With the extra outbuildings, this would be a great place for horse or livestock owners. The seller will separate the house from the acreage for \$235,000.00

Price: \$350,000.00 # Bedrooms: 4 # Baths: 2

Taxes: 2021 taxes were \$1,324.17 Garage: Detached 4 car Heating/Cooling: Propane