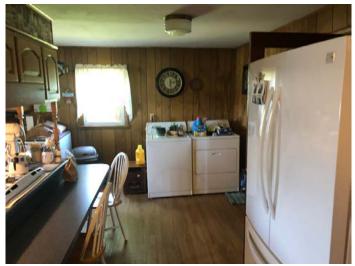

Price: \$350,000.00 # Bedrooms: 4 # Baths: 2

Taxes: 2021 taxes were \$1,324.17 Garage: Detached 4 car Heating/Cooling: Propane

#### **Other Features:**

- 40' x 60' Metal shed w/concrete floor and 13' x 60' overhang
- 2 large outbuildings, one w/3 bays

- Appliances included: Refrigerator, Microwave, Stove, Washer & Dryer
- Utility shed