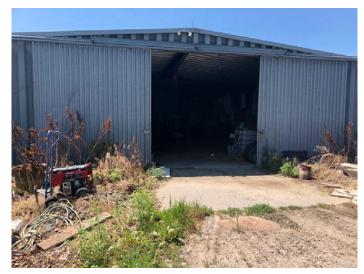

#### **Other Features:**

- 40' x 60' Metal shed w/concrete floor and 13' x 60' overhang
- 2 large outbuildings, one w/3 bays

- Appliances included: Refrigerator, Microwave, Stove, Washer & Dryer
- Utility shed