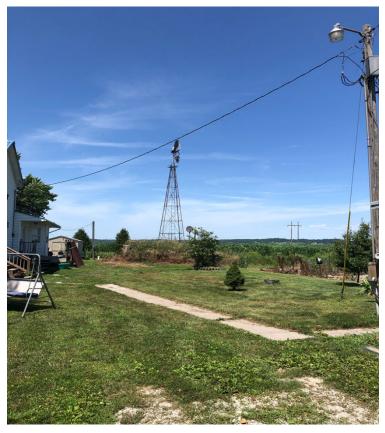

### 16.9 Acres & Home 16491 Holt 153, Craig, MO 64437

Beautiful rural home with lots of shade and is close to town. Homesite is 3.5 acres with 13.4 acres of farm ground for a total of 16.9 acres. With the extra outbuildings, this would be a great place for horse or livestock owners. The seller will separate the house from the acreage for \$235,000.00

#### **Other Features:**

- 40' x 60' Metal shed w/concrete floor and 13' x 60' overhang
- 2 large outbuildings, one w/3 bays

- Appliances included: Refrigerator, Microwave, Stove, Washer & Dryer
- Utility shed