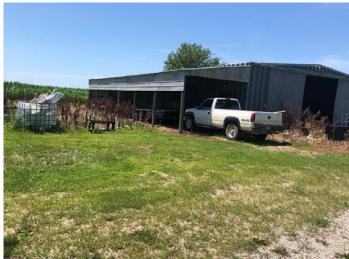

#### **Other Features:**

- 40' x 60' Metal shed w/concrete floor and 13' x 60' overhang
- 2 large outbuildings, one w/3 bays

- Appliances included: Refrigerator, Microwave, Stove, Washer & Dryer
- Utility shed