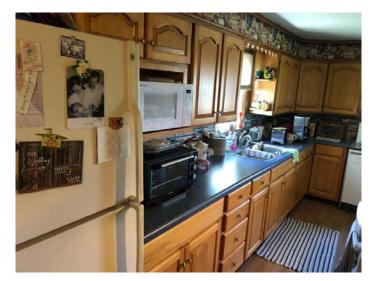

#### **Other Features:**

- 40' x 60' Metal shed w/concrete floor and 13' x 60' overhang
- 2 large outbuildings, one w/3 bays

- Appliances included: Refrigerator, Microwave, Stove, Washer & Dryer
- Utility shed