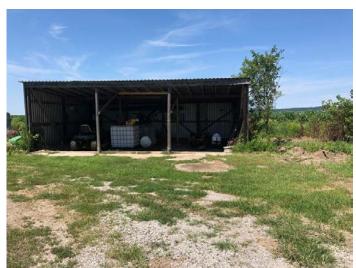

#### **Other Features:**

- 40' x 60' Metal shed w/concrete floor and 13' x 60' overhang
- 2 large outbuildings, one w/3 bays

- Appliances included: Refrigerator, Microwave, Stove, Washer & Dryer
- Utility shed