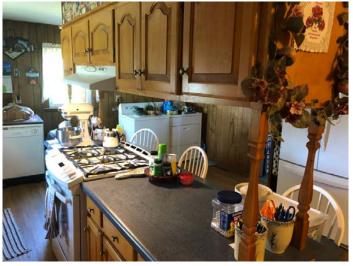

#### **Other Features:**

- 40' x 60' Metal shed w/concrete floor and 13' x 60' overhang
- 2 large outbuildings, one w/3 bays

- Appliances included: Refrigerator, Microwave, Stove, Washer & Dryer
- Utility shed