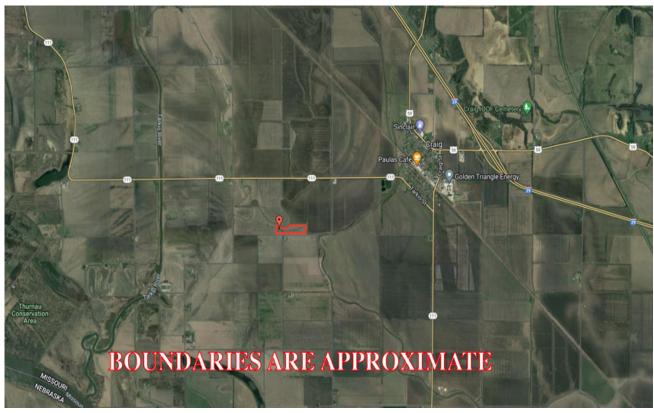

## 16491 Holt 153, Craig, MO 64437 Driving Map

General Location Map

PHOTOS PROVIDED BY: RICK BARNES, BROKER, BARNES REALTY COMPANY, 18156 HWY 59, MOUND CITY, MO 64470 PHONE NUMBER: 1-660-442-3177.