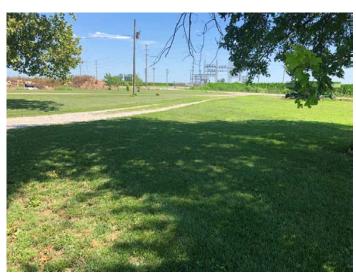

### 16.9 Acres & Home 16491 Holt 153, Craig, MO 64437

Beautiful rural home with lots of shade and is close to town. Homesite is 3.5 acres with 13.4 acres of farm ground for a total of 16.9 acres. With the extra outbuildings, this would be a great place for horse or livestock owners. The seller will separate the house from the acreage for \$235,000.00

#### **Other Features:**

- 40' x 60' Metal shed w/concrete floor and 13' x 60' overhang
- 2 large outbuildings, one w/3 bays

- Appliances included: Refrigerator, Microwave, Stove, Washer & Dryer
- Utility shed