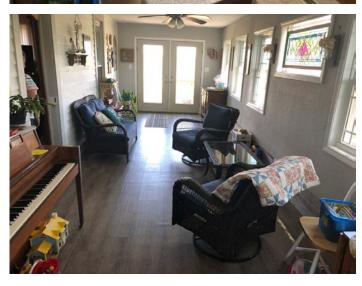

Price: \$350,000.00 # Bedrooms: 4 # Baths: 2

Taxes: 2021 taxes were \$1,324.17 Garage: Detached 4 car Heating/Cooling: Propane

#### **Other Features:**

- 40' x 60' Metal shed w/concrete floor and 13' x 60' overhang
- 2 large outbuildings, one w/3 bays

- Appliances included: Refrigerator, Microwave, Stove, Washer & Dryer
- Utility shed