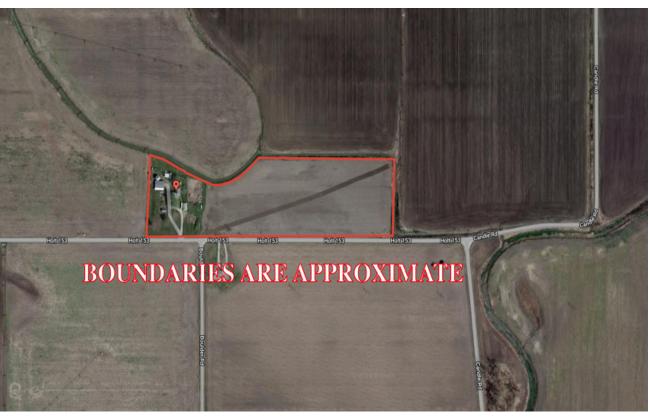

### 16.9 Acres & Home 16491 Holt 153, Craig, MO 64437

Beautiful rural home with lots of shade and is close to town. Homesite is 3.5 acres with 13.4 acres of farm ground for a total of 16.9 acres. With the extra outbuildings, this would be a great place for horse or livestock owners. The seller will separate the house from the acreage for \$235,000.00

## 16491 Holt 153, Craig, MO 64437 Tax Map

Google Aerial Map

PHOTOS PROVIDED BY: RICK BARNES, BROKER, BARNES REALTY COMPANY, 18156 HWY 59, MOUND CITY, MO 64470 PHONE NUMBER: 1-660-442-3177.