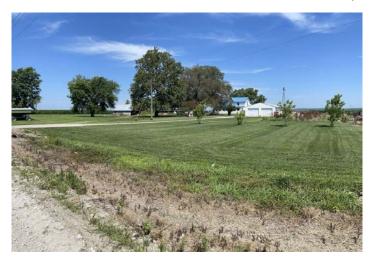

### 16.9 Acres & Home 16491 Holt 153, Craig, MO 64437

Beautiful rural home with lots of shade and is close to town. Homesite is 3.5 acres with 13.4 acres of farm ground for a total of 16.9 acres. With the extra outbuildings, this would be a great place for horse or livestock owners. The seller will separate the house from the acreage for \$235,000.00

#### **Other Features:**

- 40' x 60' Metal shed w/concrete floor and 13' x 60' overhang
- 2 large outbuildings, one w/3 bays

- Appliances included: Refrigerator, Microwave, Stove, Washer & Dryer
- Utility shed