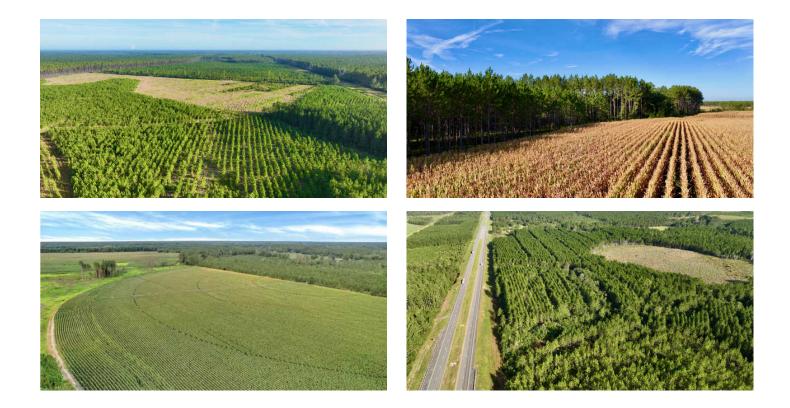

## 730 Acre Timberland and Farmland Tract

**Description:** This spacious diversified tract is right in the heart of timberland and farmland country. It's ready to farm with miles of timberland. Over 95% usable acreage is a big plus. The pine plantations vary from 2 to 14-year-old slash. The pivot area covers around 120 acres to include a deep well - ready to handle additional pivots. The cutover and young plantation would be an easy conversion to cropland. Deer and dove hunting at its best. Build a cabin, sit by the fire, and prepare for the early morning hunt. The tract is managed for big bucks and another reason to see this unique property.

## Acreage: 730

Location: 2050 Benett Mill Pond Rd Odum, GA 31555

**Total Price:** \$2,281,250.00 **Price Per Acre:** \$3,125.00