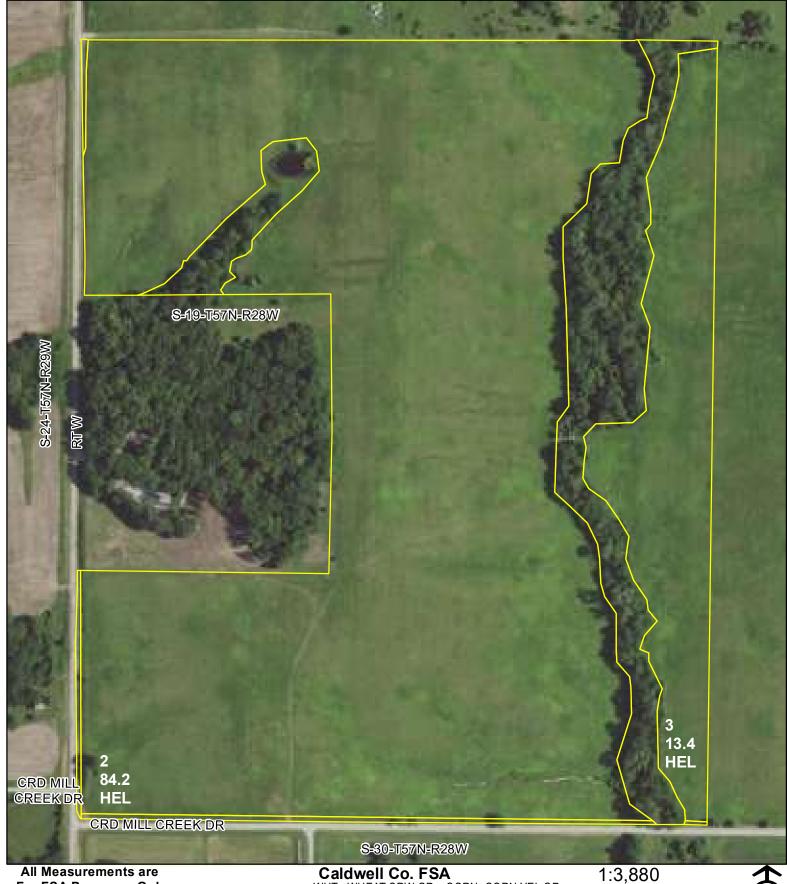

## All Measurements are For FSA Programs Only

## Caldwell Co. FSA

WHT= WHEAT SRW GR CORN=CORN YEL GR MILO=SORGH GRS GR SOY=SOYBN COM GR OATS=OATS SPR GR LS= MIXFG IGS LS HAY=MIXFG IGS FG ALF=ALFALFA FG GZ= MIXFG IGS GZ TP=GRASS FTA GZ T31 CCC=COVRC CEG CO CCM= COVRC MIX CO All field NI

\*Unless notated on Map

Program Year: 2023

Created: 10/3/2022 Flown: 2020-06-07

crp

Farm 3841 **Tract 9890** 

plss