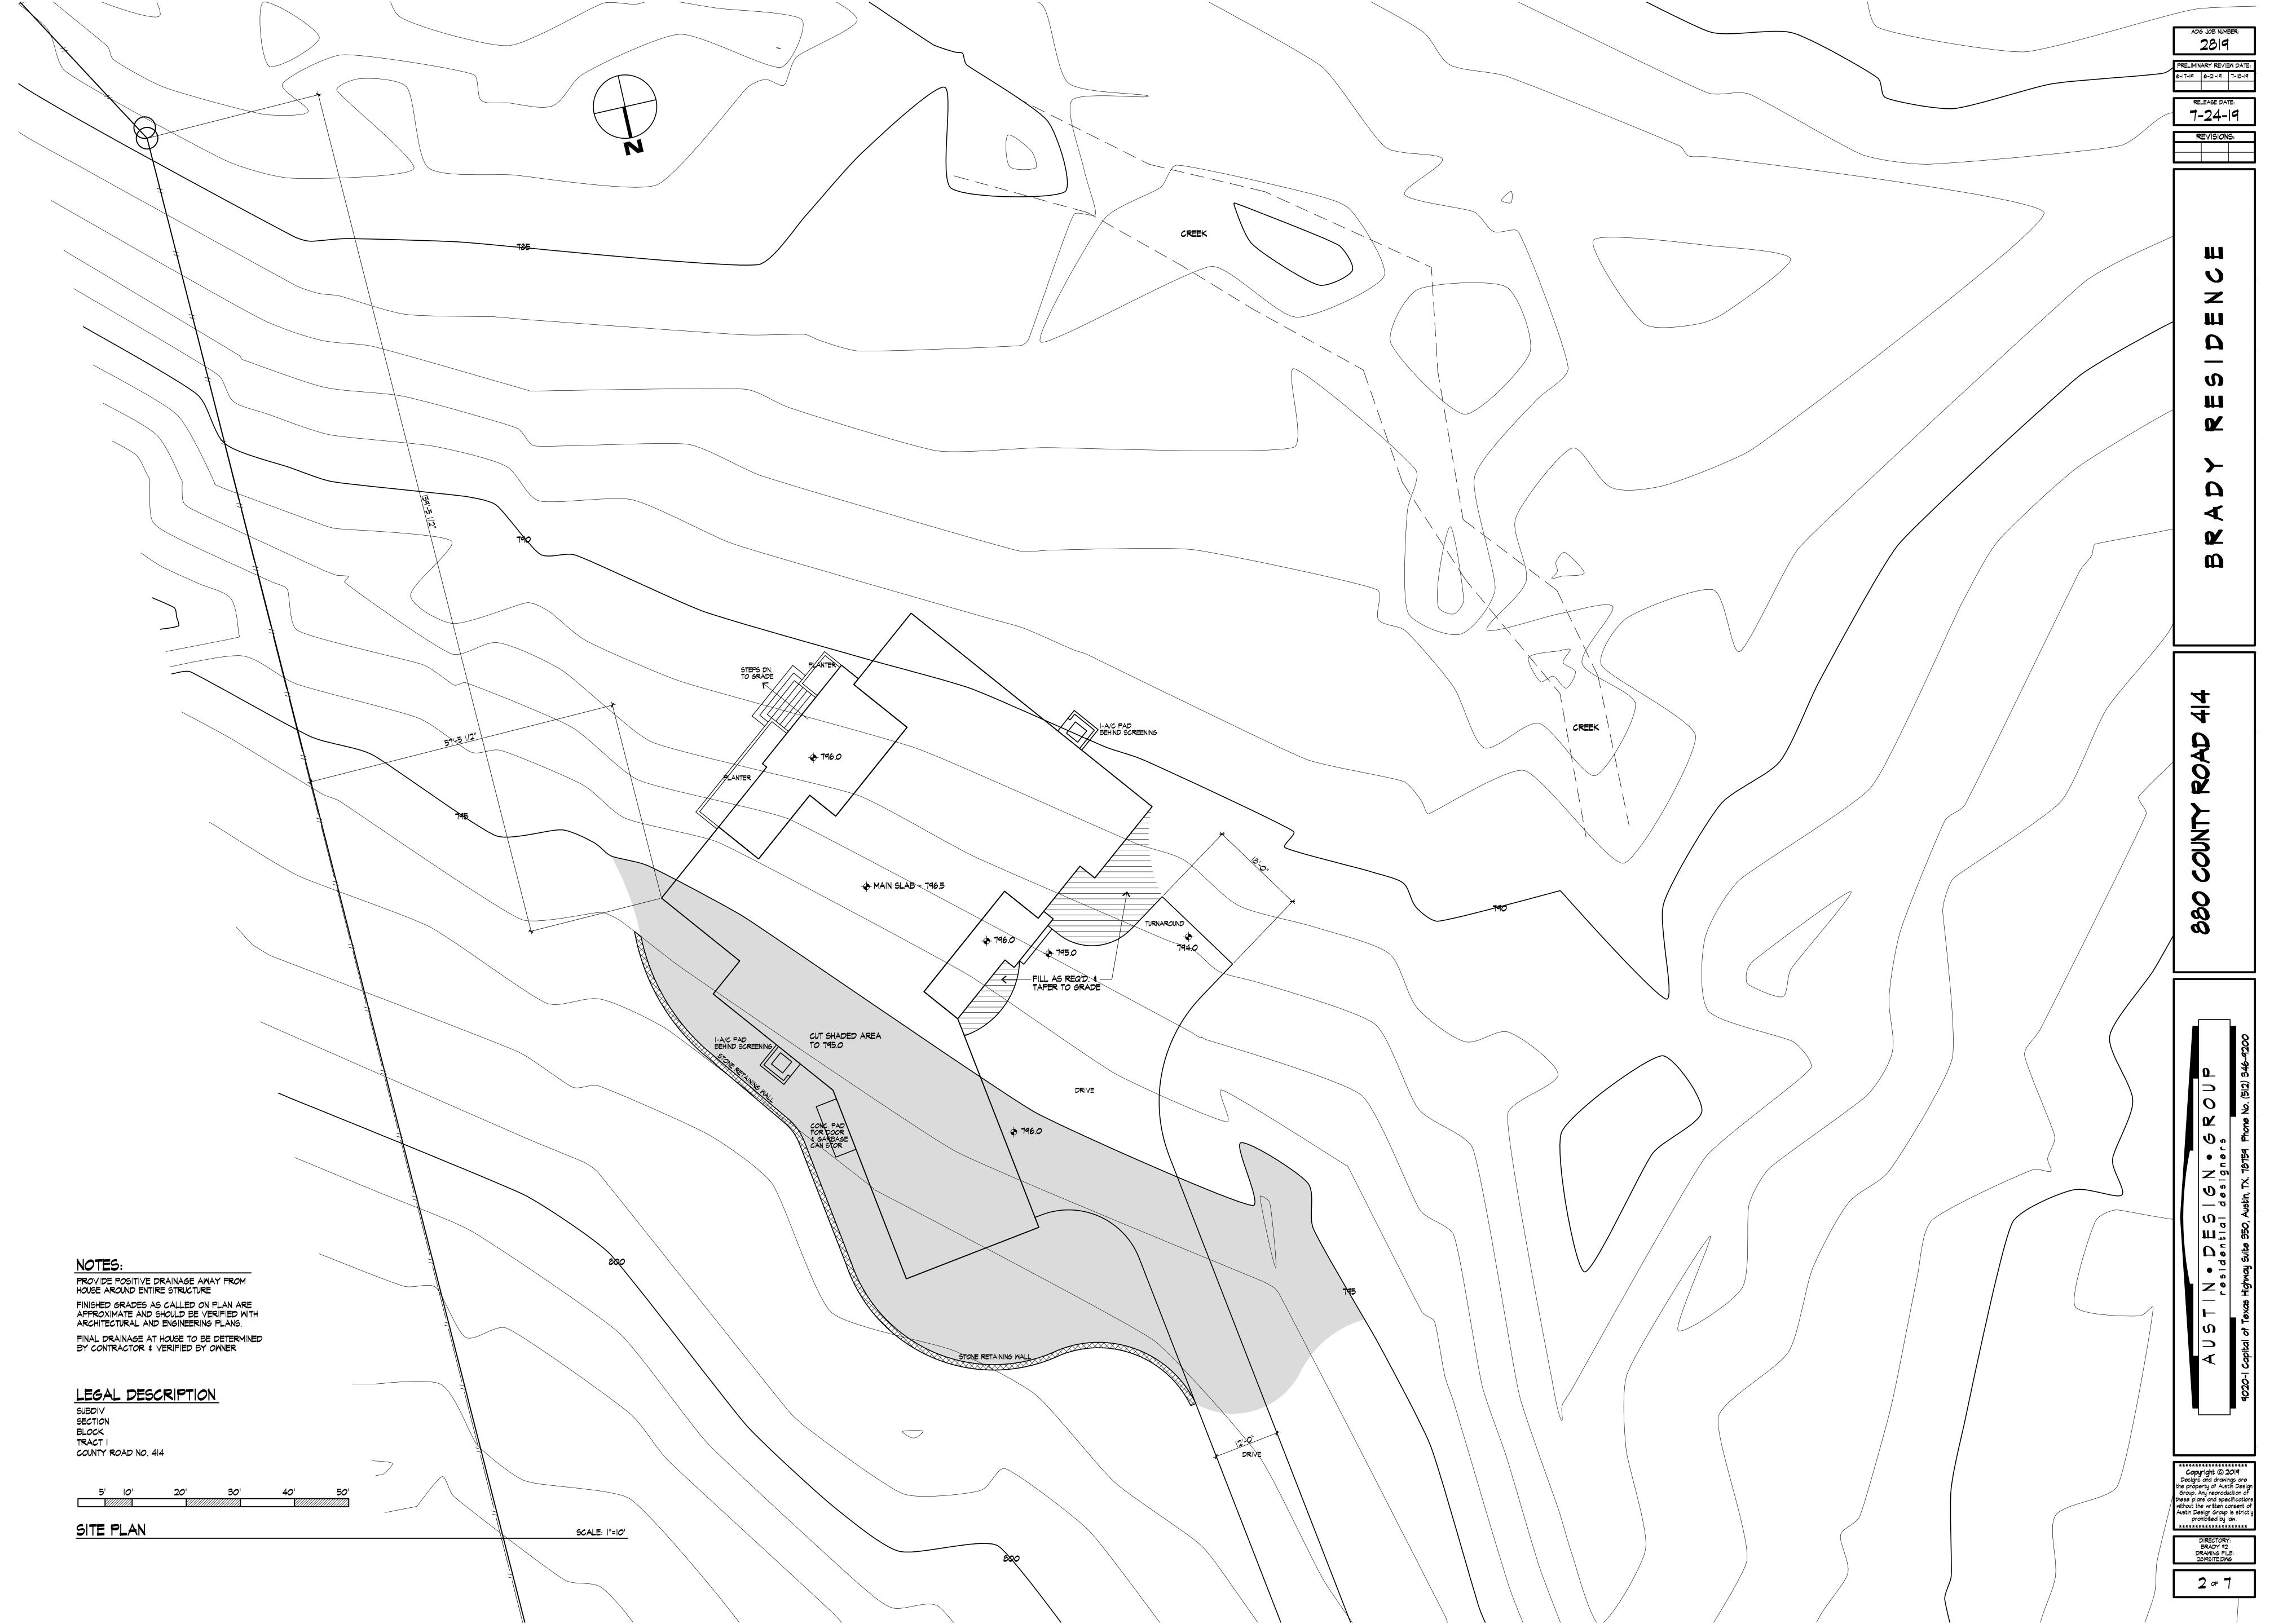

# WHOLE HOUSE

- Finished in 2020
- Single Level Home
- 6 Acre Lot, Ag Exemption Possible
- Unrestricted, Non-HOA Property
- 16' Iron and Stone Entry Gate
- 10' Iron Double Door Entry
- Casa Tunes Home Automation
- Speakers in Every Room plus Backyard,
  - o Each Room Individually Controlled or Grouped
- Security System
- Ring Doorbell
- Automated Watering System
- Automated Window Blinds in All Bedrooms
- 500gal. In-Ground Propane Tank
- Propane Tank Reader
- Whole House Alarm System with Glass Break Sensors
- Motion Detected Exhaust Fans
- Built-In Night Lights
- Adorn Face Plates
- Soft Close Cabinet Doors and Drawers Throughout
- 2 Navien Tankless Hot Water Heaters
- · Gray Lueders and Border and Bat Siding
- Metal Roof
- Holiday Lighting (Front Soffits) on Timer Switch
- 2 High Efficiency, Variable Speed Heat Pumps with Three Zones
- Marvin Exterior Doors & Windows
- Western 16' Slider