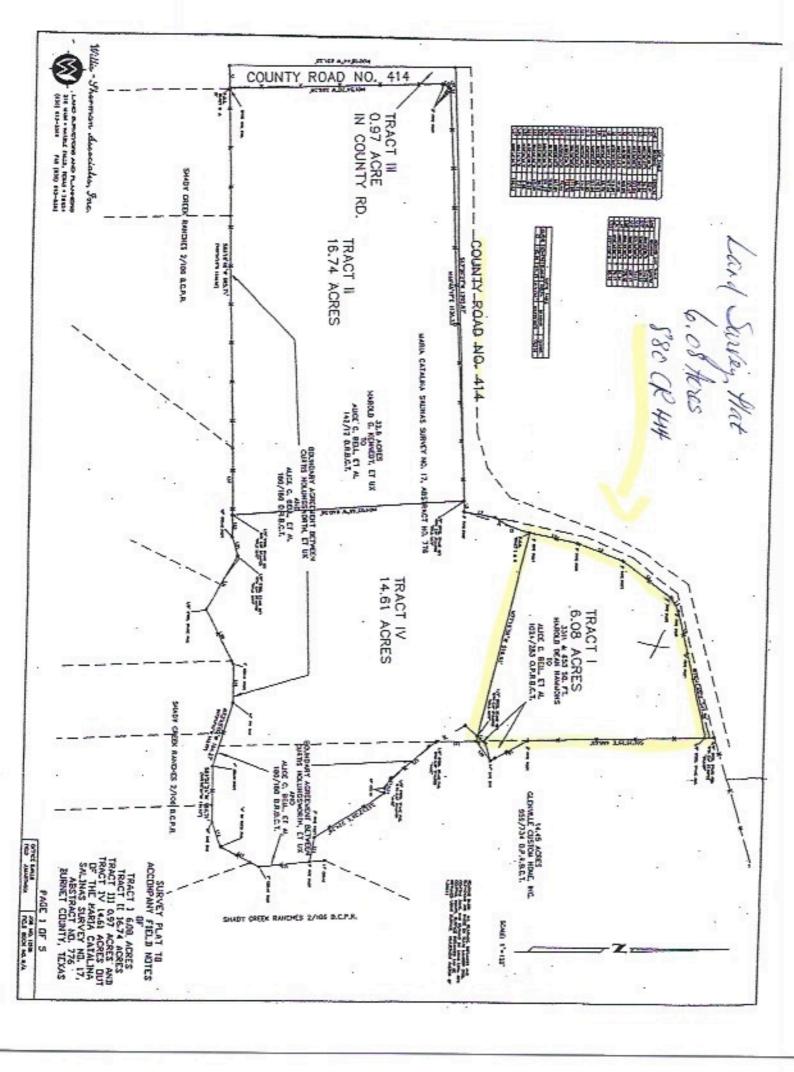

# WHOLE HOUSE

- Finished in 2020
- Single Level Home
- 6 Acre Lot, Ag Exemption Possible
- Unrestricted, Non-HOA Property
- 16' Iron and Stone Entry Gate
- 10' Iron Double Door Entry
- Casa Tunes Home Automation
- Speakers in Every Room plus Backyard,
  - o Each Room Individually Controlled or Grouped
- Security System
- Ring Doorbell
- Automated Watering System
- Automated Window Blinds in All Bedrooms
- 500gal. In-Ground Propane Tank
- Propane Tank Reader
- Whole House Alarm System with Glass Break Sensors
- Motion Detected Exhaust Fans
- Built-In Night Lights
- Adorn Face Plates
- Soft Close Cabinet Doors and Drawers Throughout
- 2 Navien Tankless Hot Water Heaters
- · Gray Lueders and Border and Bat Siding
- Metal Roof
- Holiday Lighting (Front Soffits) on Timer Switch
- 2 High Efficiency, Variable Speed Heat Pumps with Three Zones
- Marvin Exterior Doors & Windows
- Western 16' Slider