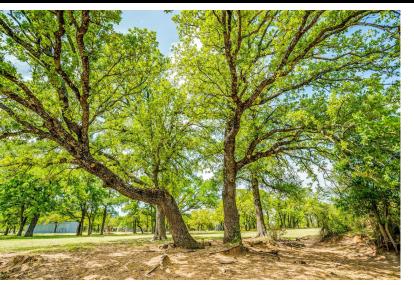

#### DESCRIPTION

51 acres in Santo ISD with easy access to I-20 and Hwy 281. This nicely wooded acreage is perfectly awaiting the home of your dream. 2 Santo water taps provide ample water, and underground electricity is already installed. A new 40X60 shop with a 20X60 overhang is in place and features 2 inches of Spray Foam and 2 large roll-up doors. Large mature hardwood trees, rolling terrain and a nice pond add to the ambiance of this great property. Native grasses, as well as some Coastal Bermuda grass provide good grazing for livestock, and yet there is enough cover to create a perfect habit for all sorts of wildlife.

## PROPERTY PHOTOS