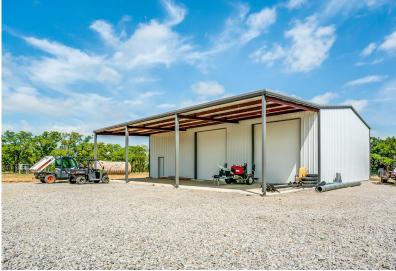

#### DESCRIPTION

51 acres in Santo ISD with easy access to I-20 and Hwy 281. This nicely wooded acreage is perfectly awaiting the home of your dream. 2 Santo water taps provide ample water, and underground electricity is already installed. A new 40X60 shop with a 20X60 overhang is in place and features 2 inches of Spray Foam and 2 large roll-up doors. Large mature hardwood trees, rolling terrain and a nice pond add to the ambiance of this great property. Native grasses, as well as some Coastal Bermuda grass provide good grazing for livestock, and yet there is enough cover to create a perfect habit for all sorts of wildlife.

### HIGHLIGHTS

· 51.17 ACRES

NICELY WOODED ACREAGE

· EASY ACCESS TO I-20 & HWY 281

· COASTAL BERMUDA

· 40X60 SHOP W/20X60 OVERHANG

AG EXEMPT

## PROPERTY PHOTOS