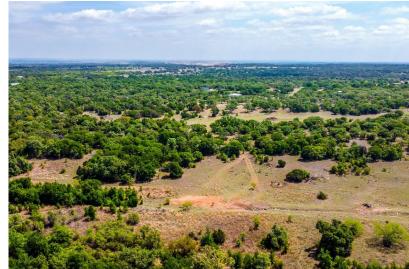

---------------------------|
| County  | Palo Pinto | Lot Size   | 51.17 acres                        |
| Schools | Santo ISD  | Utilities  | Co-op Water, Electricity Available |

Driving Directions From I-20 and Hwy 281, go East on the South Service Road of I-20. Go south on Live Oak Road for 1.5 miles, property is on the right. There is no sign on the property.

### HIGHLIGHTS

· 51.17 ACRES

NICELY WOODED ACREAGE

· EASY ACCESS TO I-20 & HWY 281

· COASTAL BERMUDA

· 40X60 SHOP W/20X60 OVERHANG

AG EXEMPT

### LISTING PRESENTED BY:



STEPHEN REICH 817-597-8884 stephen.reich@williamstrew.com





PROPERTY WEBSITE LINK: stephenreichgroup.com/20039548



PARKER COUNTY OFFICE 400 Shops Boulevard, Ste. 200 Willow Park, TX 76087

## PROPERTY PHOTOS













## PROPERTY PHOTOS













# AERIAL MAP





## CONTOUR LINES & FLOODPLAIN