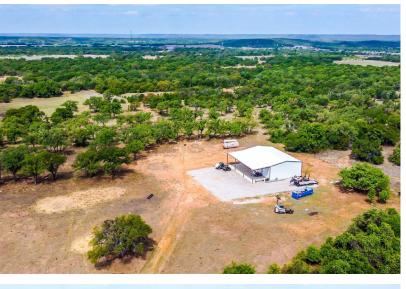

#### DESCRIPTION

51 acres in Santo ISD with easy access to I-20 and Hwy 281. This nicely wooded acreage is perfectly awaiting the home of your dream. 2 Santo water taps provide ample water, and underground electricity is already installed. A new 40X60 shop with a 20X60 overhang is in place and features 2 inches of Spray Foam and 2 large roll-up doors. Large mature hardwood trees, rolling terrain and a nice pond add to the ambiance of this great property. Native grasses, as well as some Coastal Bermuda grass provide good grazing for livestock, and yet there is enough cover to create a perfect habit for all sorts of wildlife.