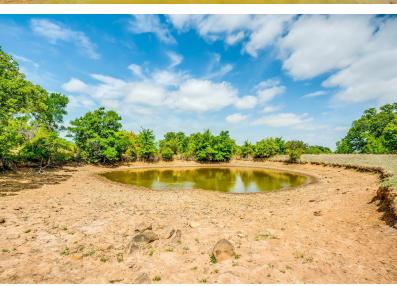

#### DESCRIPTION

51 acres in Santo ISD with easy access to I-20 and Hwy 281. This nicely wooded acreage is perfectly awaiting the home of your dream. 2 Santo water taps provide ample water, and underground electricity is already installed. A new 40X60 shop with a 20X60 overhang is in place and features 2 inches of Spray Foam and 2 large roll-up doors. Large mature hardwood trees, rolling terrain and a nice pond add to the ambiance of this great property. Native grasses, as well as some Coastal Bermuda grass provide good grazing for livestock, and yet there is enough cover to create a perfect habit for all sorts of wildlife.