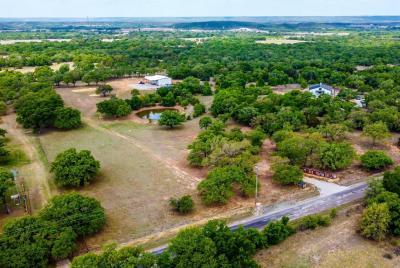

#### DESCRIPTION

51 acres in Santo ISD with easy access to I-20 and Hwy 281. This nicely wooded acreage is perfectly awaiting the home of your dream. 2 Santo water taps provide ample water, and underground electricity is already installed. A new 40X60 shop with a 20X60 overhang is in place and features 2 inches of Spray Foam and 2 large roll-up doors. Large mature hardwood trees, rolling terrain and a nice pond add to the ambiance of this great property. Native grasses, as well as some Coastal Bermuda grass provide good grazing for livestock, and yet there is enough cover to create a perfect habit for all sorts of wildlife.

### HIGHLIGHTS

· 51.17 ACRES

NICELY WOODED ACREAGE

· EASY ACCESS TO I-20 & HWY 281

· COASTAL BERMUDA

· 40X60 SHOP W/20X60 OVERHANG

AG EXEMPT

## PROPERTY PHOTOS