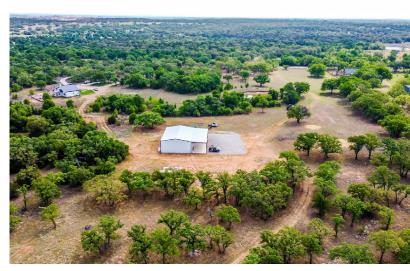

#### DESCRIPTION

51 acres in Santo ISD with easy access to I-20 and Hwy 281. This nicely wooded acreage is perfectly awaiting the home of your dream. 2 Santo water taps provide ample water, and underground electricity is already installed. A new 40X60 shop with a 20X60 overhang is in place and features 2 inches of Spray Foam and 2 large roll-up doors. Large mature hardwood trees, rolling terrain and a nice pond add to the ambiance of this great property. Native grasses, as well as some Coastal Bermuda grass provide good grazing for livestock, and yet there is enough cover to create a perfect habit for all sorts of wildlife.

### HIGHLIGHTS

· 51.17 ACRES

NICELY WOODED ACREAGE

· EASY ACCESS TO I-20 & HWY 281

· COASTAL BERMUDA

· 40X60 SHOP W/20X60 OVERHANG

AG EXEMPT

## PROPERTY PHOTOS