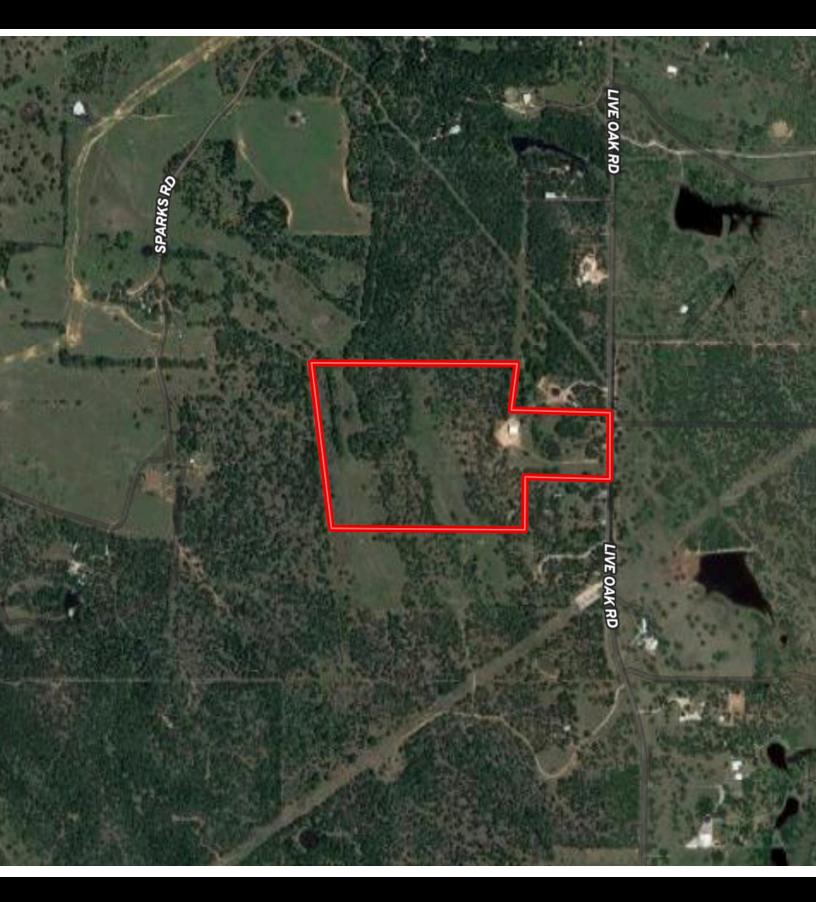

# AERIAL MAP

Driving Directions From I-20 and Hwy 281, go East on the South Service Road of I-20. Go south on Live Oak Road for 1.5 miles, property is on the right. There is no sign on the property.