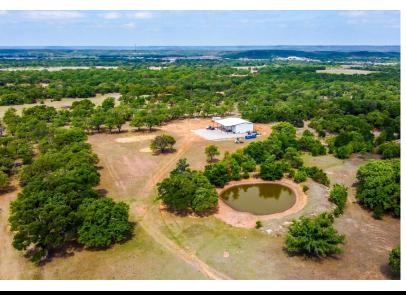

#### DESCRIPTION

51 acres in Santo ISD with easy access to I-20 and Hwy 281. This nicely wooded acreage is perfectly awaiting the home of your dream. 2 Santo water taps provide ample water, and underground electricity is already installed. A new 40X60 shop with a 20X60 overhang is in place and features 2 inches of Spray Foam and 2 large roll-up doors. Large mature hardwood trees, rolling terrain and a nice pond add to the ambiance of this great property. Native grasses, as well as some Coastal Bermuda grass provide good grazing for livestock, and yet there is enough cover to create a perfect habit for all sorts of wildlife.

### HIGHLIGHTS

· 51.17 ACRES

NICELY WOODED ACREAGE

· EASY ACCESS TO I-20 & HWY 281

· COASTAL BERMUDA

· 40X60 SHOP W/20X60 OVERHANG

AG EXEMPT

## PROPERTY PHOTOS