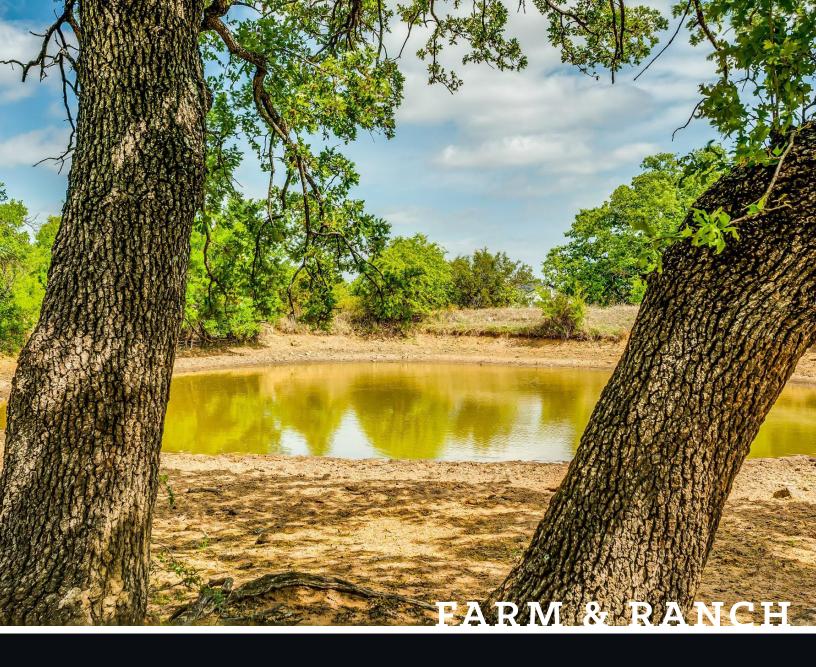

#### DESCRIPTION

51 acres in Santo ISD with easy access to I-20 and Hwy 281. This nicely wooded acreage is perfectly awaiting the home of your dream. 2 Santo water taps provide ample water, and underground electricity is already installed. A new 40X60 shop with a 20X60 overhang is in place and features 2 inches of Spray Foam and 2 large roll-up doors. Large mature hardwood trees, rolling terrain and a nice pond add to the ambiance of this great property. Native grasses, as well as some Coastal Bermuda grass provide good grazing for livestock, and yet there is enough cover to create a perfect habit for all sorts of wildlife.

### HIGHLIGHTS

· 51.17 ACRES

NICELY WOODED ACREAGE

· EASY ACCESS TO I-20 & HWY 281

· COASTAL BERMUDA

· 40X60 SHOP W/20X60 OVERHANG

AG EXEMPT