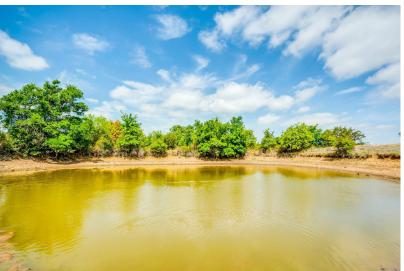

#### DESCRIPTION

51 acres in Santo ISD with easy access to I-20 and Hwy 281. This nicely wooded acreage is perfectly awaiting the home of your dream. 2 Santo water taps provide ample water, and underground electricity is already installed. A new 40X60 shop with a 20X60 overhang is in place and features 2 inches of Spray Foam and 2 large roll-up doors. Large mature hardwood trees, rolling terrain and a nice pond add to the ambiance of this great property. Native grasses, as well as some Coastal Bermuda grass provide good grazing for livestock, and yet there is enough cover to create a perfect habit for all sorts of wildlife.

## PROPERTY PHOTOS