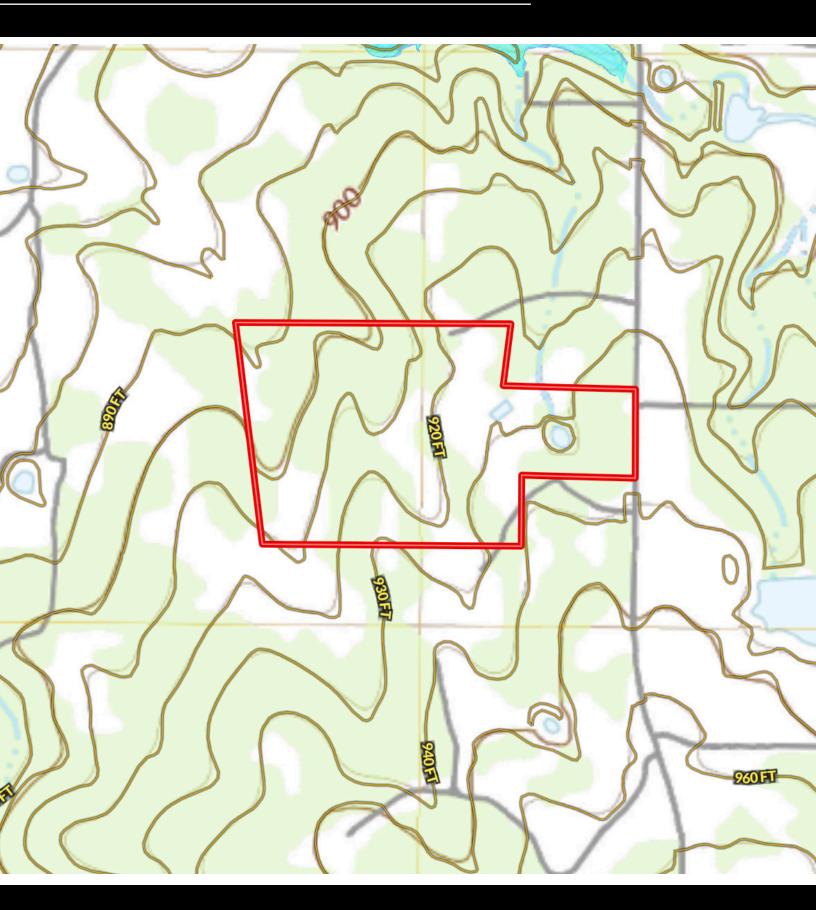

| Lot Size   | 51.17 acres                        |
| Schools | Santo ISD  | Utilities  | Co-op Water, Electricity Available |

Driving Directions From I-20 and Hwy 281, go East on the South Service Road of I-20. Go south on Live Oak Road for 1.5 miles, property is on the right. There is no sign on the property.

### HIGHLIGHTS

· 51.17 ACRES

NICELY WOODED ACREAGE

· EASY ACCESS TO I-20 & HWY 281

· COASTAL BERMUDA

· 40X60 SHOP W/20X60 OVERHANG

AG EXEMPT

### LISTING PRESENTED BY:



STEPHEN REICH 817-597-8884 stephen.reich@williamstrew.com





PROPERTY WEBSITE LINK: stephenreichgroup.com/20039548



PARKER COUNTY OFFICE 400 Shops Boulevard, Ste. 200 Willow Park, TX 76087

## PROPERTY PHOTOS













## PROPERTY PHOTOS













# AERIAL MAP





## CONTOUR LINES & FLOODPLAIN