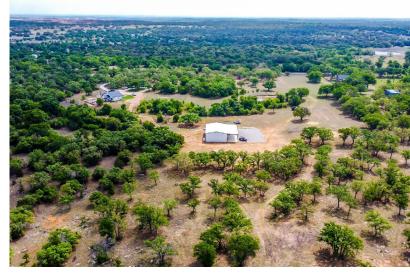

#### DESCRIPTION

51 acres in Santo ISD with easy access to I-20 and Hwy 281. This nicely wooded acreage is perfectly awaiting the home of your dream. 2 Santo water taps provide ample water, and underground electricity is already installed. A new 40X60 shop with a 20X60 overhang is in place and features 2 inches of Spray Foam and 2 large roll-up doors. Large mature hardwood trees, rolling terrain and a nice pond add to the ambiance of this great property. Native grasses, as well as some Coastal Bermuda grass provide good grazing for livestock, and yet there is enough cover to create a perfect habit for all sorts of wildlife.

### HIGHLIGHTS

· 51.17 ACRES

NICELY WOODED ACREAGE

· EASY ACCESS TO I-20 & HWY 281

· COASTAL BERMUDA

· 40X60 SHOP W/20X60 OVERHANG

AG EXEMPT

## PROPERTY PHOTOS