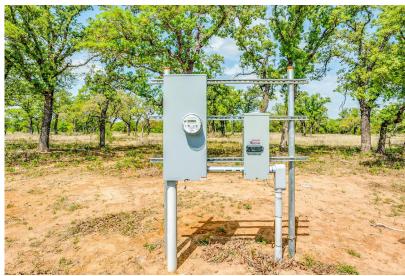

#### DESCRIPTION

51 acres in Santo ISD with easy access to I-20 and Hwy 281. This nicely wooded acreage is perfectly awaiting the home of your dream. 2 Santo water taps provide ample water, and underground electricity is already installed. A new 40X60 shop with a 20X60 overhang is in place and features 2 inches of Spray Foam and 2 large roll-up doors. Large mature hardwood trees, rolling terrain and a nice pond add to the ambiance of this great property. Native grasses, as well as some Coastal Bermuda grass provide good grazing for livestock, and yet there is enough cover to create a perfect habit for all sorts of wildlife.