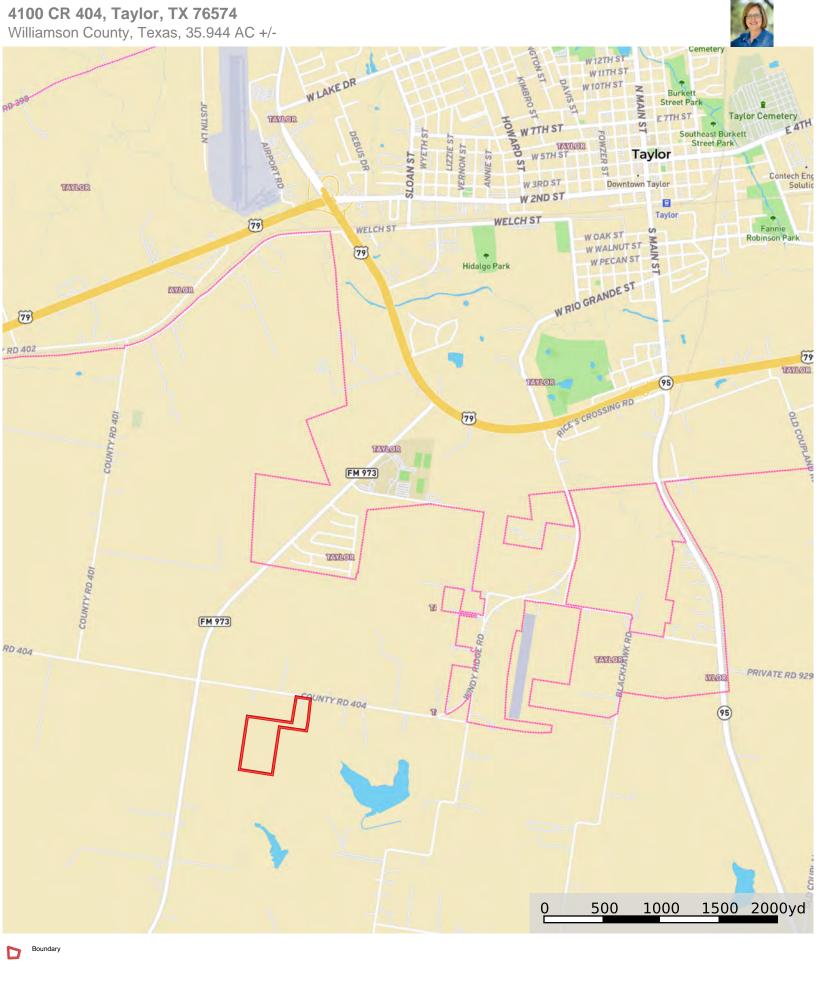

## 35.9 Acres • \$5,250,000

This 36-acre gem is just half a mile east of the Samsung plant site, putting it in the heart of the booming development south of Taylor and a prime location for Samsung-related commercial or residential development. This prime property is outside the city limits with no known restrictions and no zoning, and it is in the Taylor ETJ. The property includes a lovely 2,118 sq. ft. home built in 2007 with a 2-car garage, fireplace, and 2,000 sq. ft. of open porches. The house may be used for rental income or offices during the development phase. The property is currently a working horse farm with an 80 x 40 ft. barn with utilities, a 40 x 40 ft. indoor training arena, 60 ft. outdoor round pen, indoor and outdoor pens, and cross fencing. The land has native and improved pastures, a natural spring, and a rock-bottom creek running through it. Approximately 5.5 acres are in the 100-year floodplain. Per the owner, the house has never flooded. Buyer to verify all details. Seller requires a leaseback period after closing.

## 4100 CR 404, Taylor, TX 76574 Williamson County, Texas, 35.944 AC +/-COUNTY RD 403 WELCH ST 79 -79 ITY RD 402 95 FM 973 **TAYLOR HIGH SCHOOL** FM 973 **AVERY GLEN SUBDIVISION** FM 973 COUNTY RD 40 FM 973 **SAMSUNG PLANT SITE**