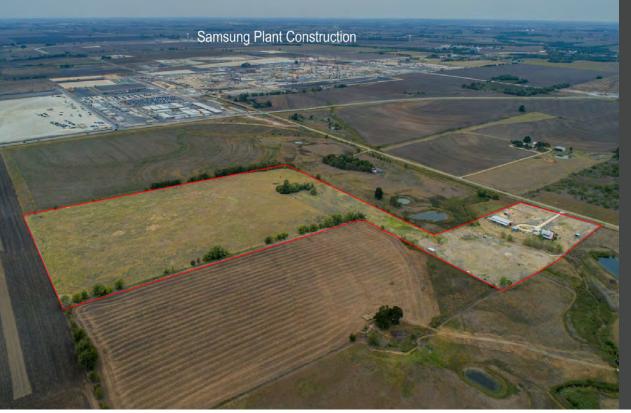

## 35.9 Acres • \$5,250,000

This 36-acre gem is just half a mile east of the Samsung plant site, putting it in the heart of the booming development south of Taylor and a prime location for Samsung-related commercial or residential development. This prime property is outside the city limits with no known restrictions and no zoning, and it is in the Taylor ETJ. The property includes a lovely 2,118 sq. ft. home built in 2007 with a 2-car garage, fireplace, and 2,000 sq. ft. of open porches. The house may be used for rental income or offices during the development phase. The property is currently a working horse farm with an 80 x 40 ft. barn with utilities, a 40 x 40 ft. indoor training arena, 60 ft. outdoor round pen, indoor and outdoor pens, and cross fencing. The land has native and improved pastures, a natural spring, and a rock-bottom creek running through it. Approximately 5.5 acres are in the 100-year floodplain. Per the owner, the house has never flooded. Buyer to verify all details. Seller requires a leaseback period after closing.

## **4100 CR 404, Taylor, TX 76574**Williamson County, Texas, 35.944 AC +/-

Boundary