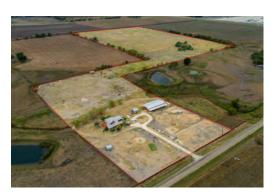

## 35.9 Acres • \$5,250,000

This 36-acre gem is just half a mile east of the Samsung plant site, putting it in the heart of the booming development south of Taylor and a prime location for Samsung-related commercial or residential development. This prime property is outside the city limits with no known restrictions and no zoning, and it is in the Taylor ETJ. The property includes a lovely 2,118 sq. ft. home built in 2007 with a 2-car garage, fireplace, and 2,000 sq. ft. of open porches. The house may be used for rental income or offices during the development phase. The property is currently a working horse farm with an 80 x 40 ft. barn with utilities, a 40 x 40 ft. indoor training arena, 60 ft. outdoor round pen, indoor and outdoor pens, and cross fencing. The land has native and improved pastures, a natural spring, and a rock-bottom creek running through it. Approximately 5.5 acres are in the 100-year floodplain. Per the owner, the house has never flooded. Buyer to verify all details. Seller requires a leaseback period after closing.

## **4100 CR 404, Taylor, TX 76574**Williamson County, Texas, 35.944 AC +/-

Boundary