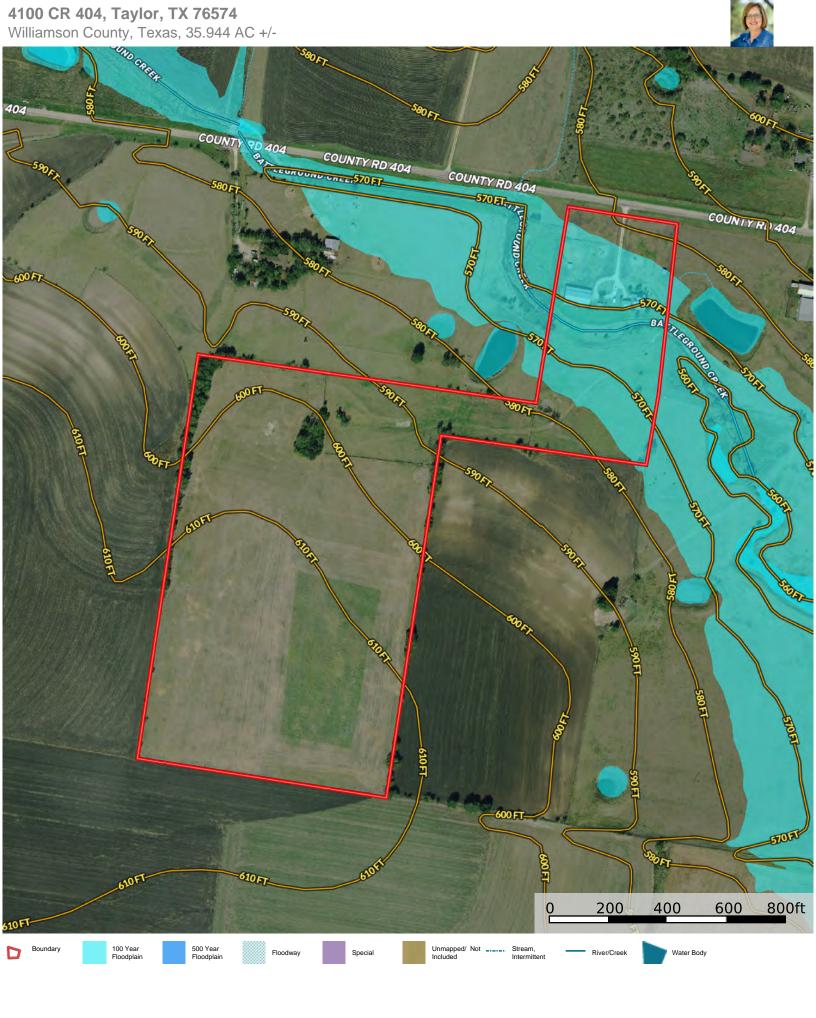

## 35.9 Acres • \$5,250,000

This 36-acre gem is just half a mile east of the Samsung plant site, putting it in the heart of the booming development south of Taylor and a prime location for Samsung-related commercial or residential development. This prime property is outside the city limits with no known restrictions and no zoning, and it is in the Taylor ETJ. The property includes a lovely 2,118 sq. ft. home built in 2007 with a 2-car garage, fireplace, and 2,000 sq. ft. of open porches. The house may be used for rental income or offices during the development phase. The property is currently a working horse farm with an 80 x 40 ft. barn with utilities, a 40 x 40 ft. indoor training arena, 60 ft. outdoor round pen, indoor and outdoor pens, and cross fencing. The land has native and improved pastures, a natural spring, and a rock-bottom creek running through it. Approximately 5.5 acres are in the 100-year floodplain. Per the owner, the house has never flooded. Buyer to verify all details. Seller requires a leaseback period after closing.

## **4100 CR 404, Taylor, TX 76574**Williamson County, Texas, 35.944 AC +/-

Boundary