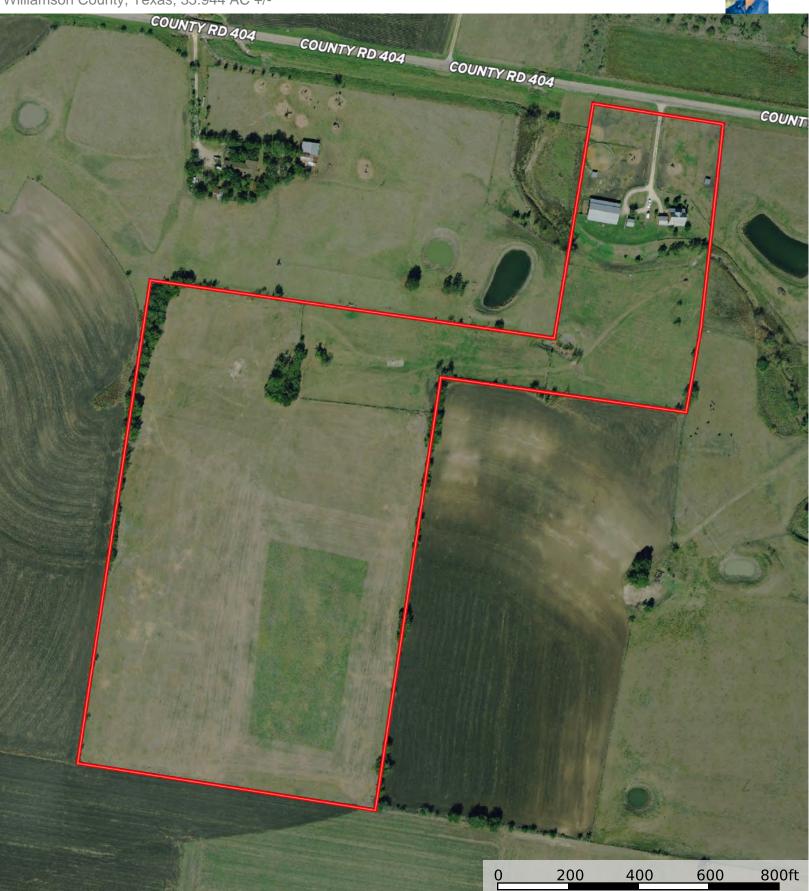

## 35.9 Acres • \$5,250,000

This 36-acre gem is just half a mile east of the Samsung plant site, putting it in the heart of the booming development south of Taylor and a prime location for Samsung-related commercial or residential development. This prime property is outside the city limits with no known restrictions and no zoning, and it is in the Taylor ETJ. The property includes a lovely 2,118 sq. ft. home built in 2007 with a 2-car garage, fireplace, and 2,000 sq. ft. of open porches. The house may be used for rental income or offices during the development phase. The property is currently a working horse farm with an 80 x 40 ft. barn with utilities, a 40 x 40 ft. indoor training arena, 60 ft. outdoor round pen, indoor and outdoor pens, and cross fencing. The land has native and improved pastures, a natural spring, and a rock-bottom creek running through it. Approximately 5.5 acres are in the 100-year floodplain. Per the owner, the house has never flooded. Buyer to verify all details. Seller requires a leaseback period after closing.

## **4100 CR 404, Taylor, TX 76574**Williamson County, Texas, 35.944 AC +/-

Boundary