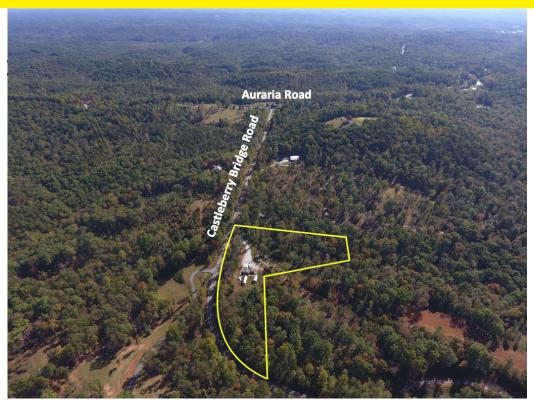

#### PROPERTY DESCRIPTION

The subject property is located right off Historic Auraria Road on Castleberry Bridge Road in the Dawsonville, Ga area of Lumpkin County. There is a successful active business on the property known as the Dahlonega Butterfly Farm. This Agritourism hot spot features an 800 sq. ft. climate-controlled Butterfly Conservatory, a 680 sq. ft. Gift Shop, a high-tunnel greenhouse (used for offseason growing), and 5.3 acres of land. The farm also features several garden areas with walking trails. In the first three years of operation the Dahlonega Butterfly Farm has welcomed over 11,000 visitors while maintaining a strong social media following and a perfect 5-star rating on Google. The business is currently seasonal, open from April to October, but with an additional investment the conservatory could be expanded for year-round tours and events. The operation also has room for expansion as there are large parts of the property that have not yet been utilized. With the growth of Agritourism in this general area, one could expand this into a multiuse property as a wine tasting room, small music venue, etc. Reach out today!

#### LOCATION DESCRIPTION

The subject property is located off Auraria Road in the Lumpkin County area of Dawsonville, Ga. It is conveniently located less than 10 minutes from Downtown Dahlonega and Dawsonville.