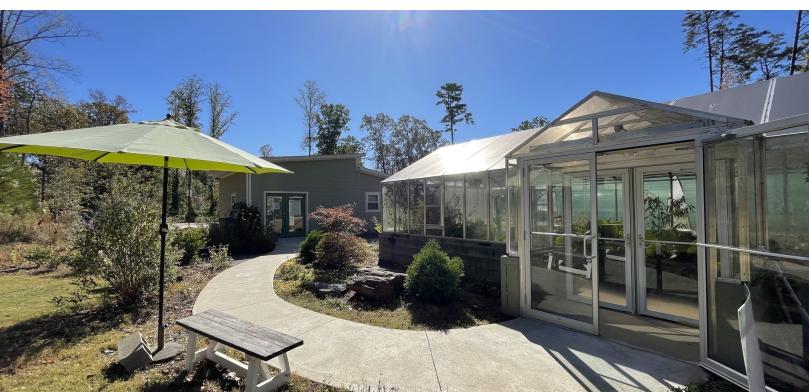

#### PROPERTY DESCRIPTION

The subject property is located right off Historic Auraria Road on Castleberry Bridge Road in the Dawsonville, Ga area of Lumpkin County. There is a successful active business on the property known as the Dahlonega Butterfly Farm. This Agritourism hot spot features an 800 sq. ft. climate-controlled Butterfly Conservatory, a 680 sq. ft. Gift Shop, a high-tunnel greenhouse (used for offseason growing), and 5.3 acres of land. The farm also features several garden areas with walking trails. In the first three years of operation the Dahlonega Butterfly Farm has welcomed over 11,000 visitors while maintaining a strong social media following and a perfect 5-star rating on Google. The business is currently seasonal, open from April to October, but with an additional investment the conservatory could be expanded for year-round tours and events. The operation also has room for expansion as there are large parts of the property that have not yet been utilized. With the growth of Agritourism in this general area, one could expand this into a multiuse property as a wine tasting room, small music venue, etc. Reach out today!