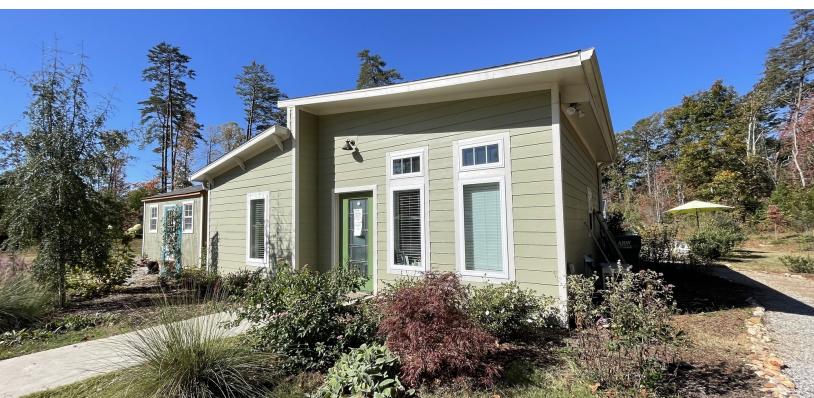

#### PROPERTY DESCRIPTION

The subject property is located right off Historic Auraria Road on Castleberry Bridge Road in the Dawsonville, Ga area of Lumpkin County. There is a successful active business on the property known as the Dahlonega Butterfly Farm. This Agritourism hot spot features an 800 sq. ft. climate-controlled Butterfly Conservatory, a 680 sq. ft. Gift Shop, a high-tunnel greenhouse (used for offseason growing), and 5.3 acres of land. The farm also features several garden areas with walking trails. In the first three years of operation the Dahlonega Butterfly Farm has welcomed over 11,000 visitors while maintaining a strong social media following and a perfect 5-star rating on Google. The business is currently seasonal, open from April to October, but with an additional investment the conservatory could be expanded for year-round tours and events. The operation also has room for expansion as there are large parts of the property that have not yet been utilized. With the growth of Agritourism in this general area, one could expand this into a multiuse property as a wine tasting room, small music venue, etc. Reach out today!