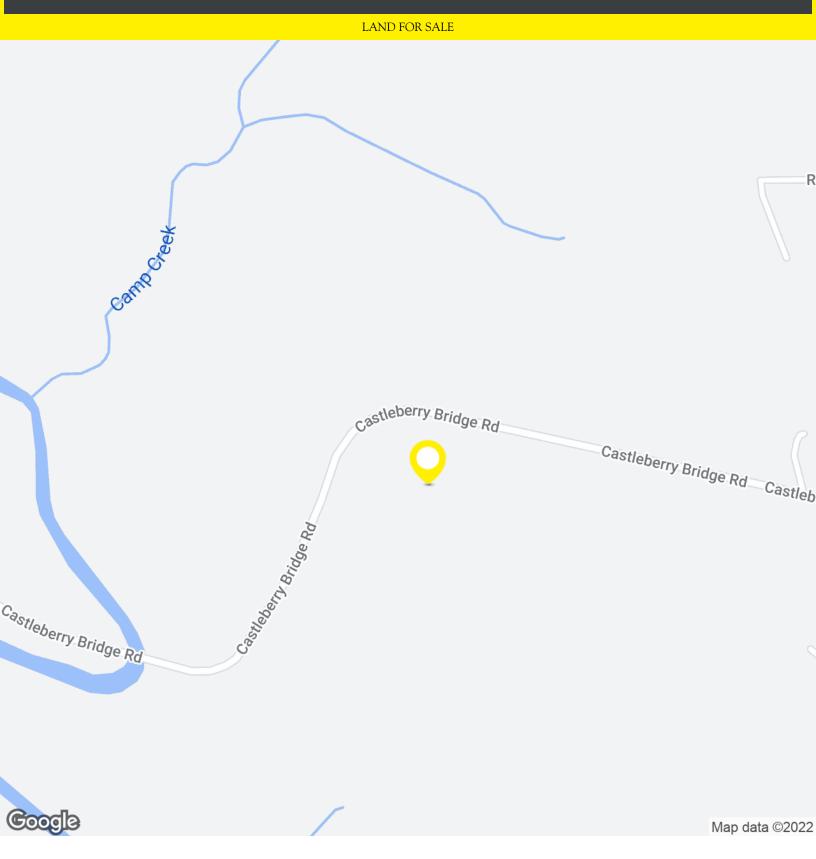

#### LOCATION DESCRIPTION

The subject property is located off Auraria Road in the Lumpkin County area of Dawsonville, Ga. It is conveniently located less than 10 minutes from Downtown Dahlonega and Dawsonville.