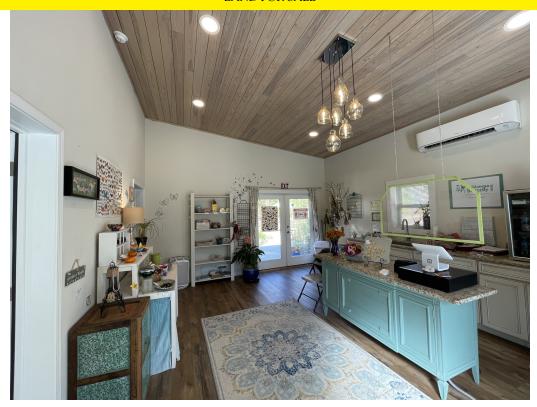

#### PROPERTY DESCRIPTION

The subject property is located right off Historic Auraria Road on Castleberry Bridge Road in the Dawsonville, Ga area of Lumpkin County. There is a successful active business on the property known as the Dahlonega Butterfly Farm. This Agritourism hot spot features an 800 sq. ft. climate-controlled Butterfly Conservatory, a 680 sq. ft. Gift Shop, a high-tunnel greenhouse (used for offseason growing), and 5.3 acres of land. The farm also features several garden areas with walking trails. In the first three years of operation the Dahlonega Butterfly Farm has welcomed over 11,000 visitors while maintaining a strong social media following and a perfect 5-star rating on Google. The business is currently seasonal, open from April to October, but with an additional investment the conservatory could be expanded for year-round tours and events. The operation also has room for expansion as there are large parts of the property that have not yet been utilized. With the growth of Agritourism in this general area, one could expand this into a multiuse property as a wine tasting room, small music venue, etc. Reach out today!