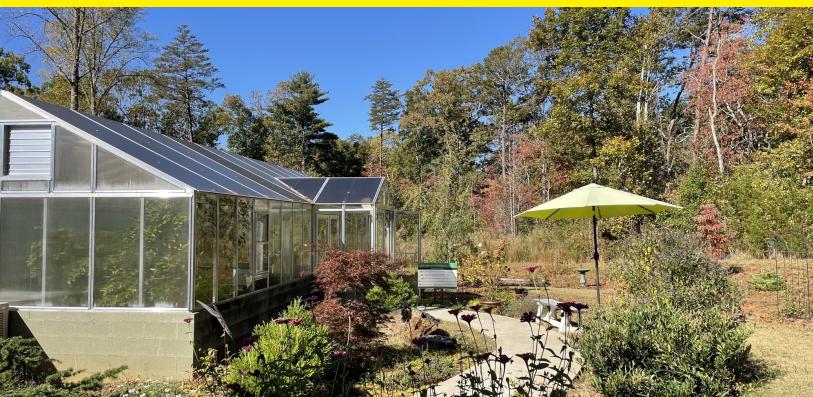

#### PROPERTY DESCRIPTION

The subject property is located right off Historic Auraria Road on Castleberry Bridge Road in the Dawsonville, Ga area of Lumpkin County. There is a successful active business on the property known as the Dahlonega Butterfly Farm. This Agritourism hot spot features an 800 sq. ft. climate-controlled Butterfly Conservatory, a 680 sq. ft. Gift Shop, a high-tunnel greenhouse (used for offseason growing), and 5.3 acres of land. The farm also features several garden areas with walking trails. In the first three years of operation the Dahlonega Butterfly Farm has welcomed over 11,000 visitors while maintaining a strong social media following and a perfect 5-star rating on Google. The business is currently seasonal, open from April to October, but with an additional investment the conservatory could be expanded for year-round tours and events. The operation also has room for expansion as there are large parts of the property that have not yet been utilized. With the growth of Agritourism in this general area, one could expand this into a multiuse property as a wine tasting room, small music venue, etc. Reach out today!