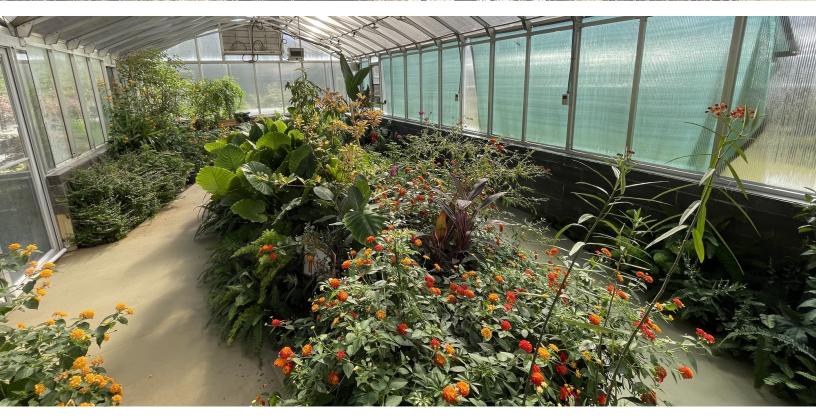

#### PROPERTY DESCRIPTION

The subject property is located right off Historic Auraria Road on Castleberry Bridge Road in the Dawsonville, Ga area of Lumpkin County. There is a successful active business on the property known as the Dahlonega Butterfly Farm. This Agritourism hot spot features an 800 sq. ft. climate-controlled Butterfly Conservatory, a 680 sq. ft. Gift Shop, a high-tunnel greenhouse (used for offseason growing), and 5.3 acres of land. The farm also features several garden areas with walking trails. In the first three years of operation the Dahlonega Butterfly Farm has welcomed over 11,000 visitors while maintaining a strong social media following and a perfect 5-star rating on Google. The business is currently seasonal, open from April to October, but with an additional investment the conservatory could be expanded for year-round tours and events. The operation also has room for expansion as there are large parts of the property that have not yet been utilized. With the growth of Agritourism in this general area, one could expand this into a multiuse property as a wine tasting room, small music venue, etc. Reach out today!