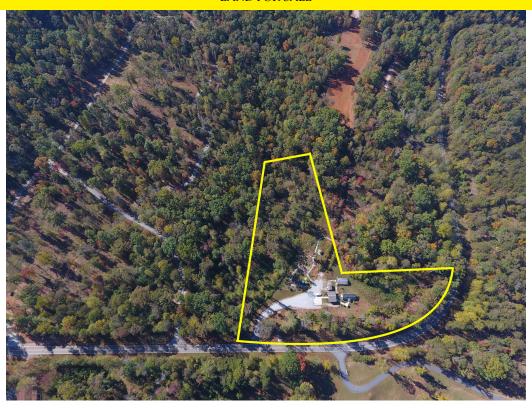

#### PROPERTY DESCRIPTION

The subject property is located right off Historic Auraria Road on Castleberry Bridge Road in the Dawsonville, Ga area of Lumpkin County. There is a successful active business on the property known as the Dahlonega Butterfly Farm. This Agritourism hot spot features an 800 sq. ft. climate-controlled Butterfly Conservatory, a 680 sq. ft. Gift Shop, a high-tunnel greenhouse (used for offseason growing), and 5.3 acres of land. The farm also features several garden areas with walking trails. In the first three years of operation the Dahlonega Butterfly Farm has welcomed over 11,000 visitors while maintaining a strong social media following and a perfect 5-star rating on Google. The business is currently seasonal, open from April to October, but with an additional investment the conservatory could be expanded for year-round tours and events. The operation also has room for expansion as there are large parts of the property that have not yet been utilized. With the growth of Agritourism in this general area, one could expand this into a multiuse property as a wine tasting room, small music venue, etc. Reach out today!

### **OFFERING SUMMARY**

| Sale Price: | \$469,500              |
|-------------|------------------------|
| Lot Size:   | 5.3 Acres              |
| Zoning:     | Commercial             |
| APN:        | Lumpkin County 048 073 |
|             |                        |