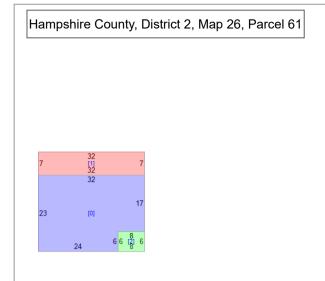

Parcel ID: 140200260061000000000
Building: 1 ✓ of 1

Additions

# Lower First Second Third Area Value

0 Refer to Base Area Description 688 \$0
1 Patio (concrete) Open frame porch --- 224 \$3,880
2 --- Open frame porch --- 48 \$730

Show dimensions Show addition numbers