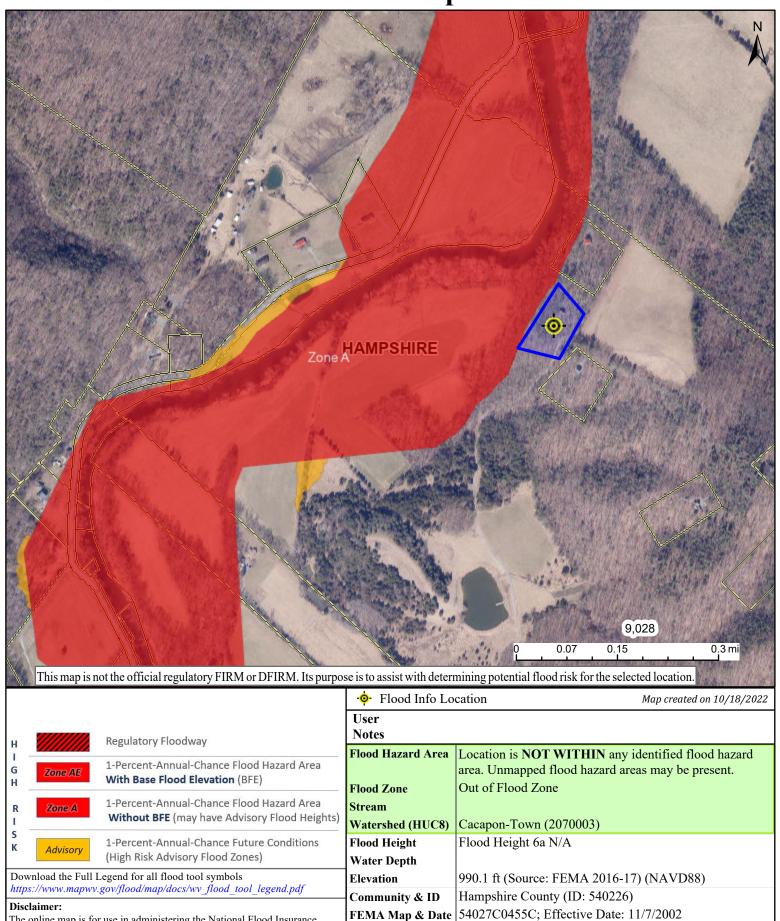

## WV Flood Map

Location (lat, long)

Parcel ID

E-911 Address

(39.191015, -78.499762) (WGS84)

852 BUCKS KNOLL RD, Yellow Spring, WV, 26865

14-02-0026-0061-0000

The online map is for use in administering the National Flood Insurance Program. It does not necessarily identify all areas subject to flooding,

particularly from local drainage sources of small size. Refer to the official

by FEMA, WV NFIP Office, and WV GIS Technical Center.

Flood Insurance Study (FIS) for detailed flood elevation data in flood profiles

and data tables. WV Flood Tool (https://www.MapWV.gov/flood) is supported