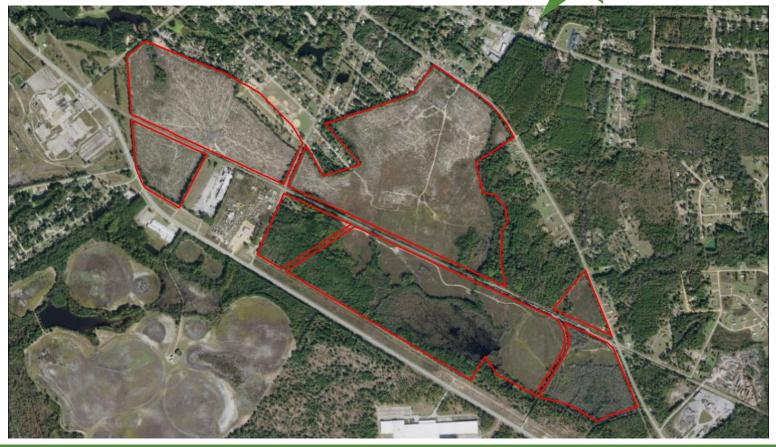

## NATHANIEL DRIVE TRACT: ±590 ACRES Priced at \$999,745

This Laurens County, Georgia property is located just 2 miles east of downtown Dublin, off GA Hwy 199, and one (1) mile east of the Oconee River. The tract consists of +/- 340 acres of longleaf pine plantation and +/- 42 acres of loblolly plantation established in 2019, multiple hardwood branches, and a 25-acre beaver pond. The pre-merchantable timber makes this a great investment opportunity. The hardwoods along with the beaver pond make this a fine tract for hunting all types of game. This property also has great road frontage along Nathaniel Drive, Old River Road, and Oakwood Drive. A portion of the property is subject to a Conservation Easement. Property viewing is by appointment only.

## **SITE DATA**

- Planted Pine and Hardwood Forest
- Paved road frontage
- Quick access to downtown Dublin
- Subject to a Conservation Easement