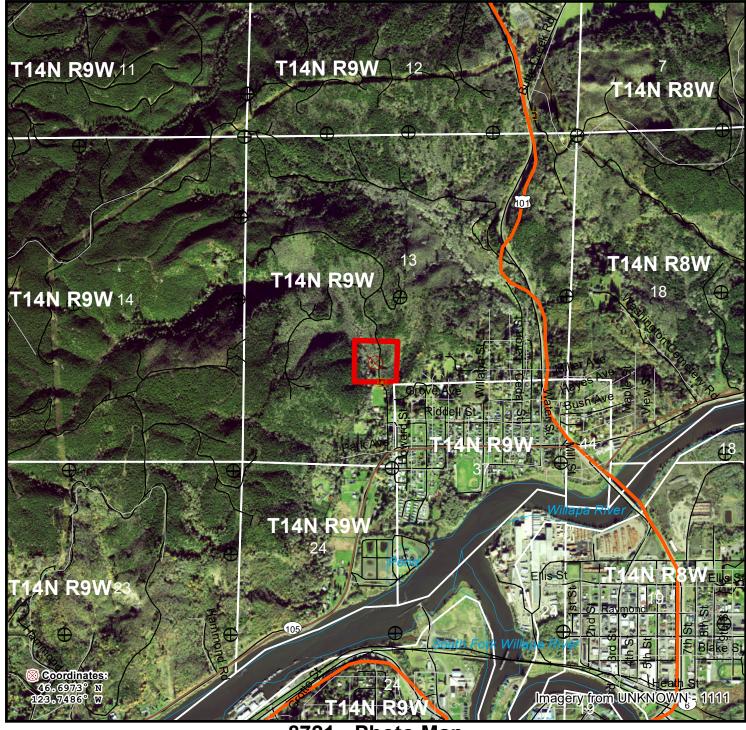

## 8721 - Photo Map Parcel # 53049Hb0038 Pacific County, WA - approx. 10.0 acres +/-

The property depicted on this map has not been surveyed. The acreage is an estimate based upon GIS data. The volume information in this report is based on current information in the seller's inventory system. The information is subject to change due to harvest activities and/or updates resulting from routine maintenance of the inventory system. Neither the owner nor its officers, directors, employees or agents represent or warrant the accuracy or completeness of the ownership acreage, the cover type acreage, timber inventory species, grade or volumes, legal or practical access to the property, or operability. 7/3