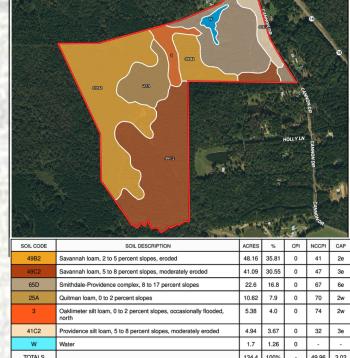

malltownproperties.com

P.O. Box K - Flora, MS 39071

smalltownproperties.com

Information is believed to be accurate but not guarante











MICHAEL OSWALT

PRINCIPAL BROKER C: 662-719-3967

O: 769-888-2522

michael@smalltownproperties.com

P.O. Box K - Flora, MS 39071

smalltownproperties.com

**f**/15,000+ Followers

If you have been looking for a place to build in Rankin County, a hunting tract close to town, or both with a timberland investment in mind, let's take a ride on the Rankin 137.15. Call Michael Oswalt today for your private showing! 2021 Taxes \$412.93













### SMALLTOWN HUNTING PROPERTIES

& REAL ESTATES

#### MICHAEL OSWALT

PRINCIPAL BROKER

C: 662-719-3967

O: 769-888-2522

michael@smalltownproperties.com

P.O. Box K - Flora, MS 39071



**MapRight Link** 





### **Click HERE for Google Maps**

### Flood Map







# SMALLTOWN HUNTING PROPERTIES & REAL ESTATE<sup>SM</sup>

#### MICHAEL OSWALT

PRINCIPAL BROKER

C: 662-719-3967

O: 769-888-2522

michael@smalltownproperties.com

P.O. Box K - Flora, MS 39071