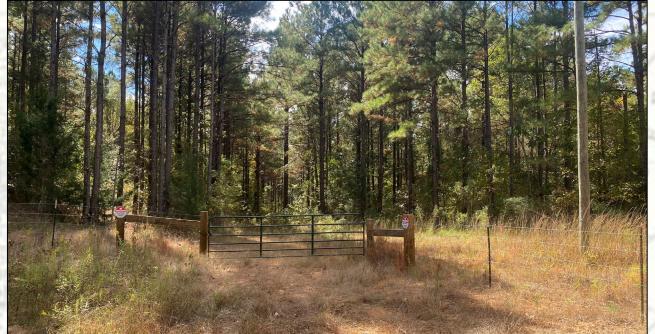

#### CHAEL OSWALT

PRINCIPAL BROKER

C: 662-719-3967

O: 769-888-2522 michael@smalltownproperties.com

P.O. Box K - Flora, MS 39071

Welcome to The Rankin 137.15 in Rankin County, Mississippi! This 137.15± acre property offers a solid timber investment (cruise available upon request) excellent recreational with opportunities just minutes from Brandon. Deer and turkey signs were noted on the initial inspection. The 137.15± acres is located along the eastern side of the Tumbaloo Creek Bottom just close enough to be bordered by bigger timberland tracts but not blanketed in the Flood Zone. In fact, I would say less than 10% of the property is in the flood zone. A small creek tributary the southern does traverse portion of the property adding to the diversity from a hunting standpoint.

#### MICHAEL OSWALT

PRINCIPAL BROKER

C: 662-719-3967

O: 769-888-2522

michael@smalltownproperties.com

P.O. Box K - Flora, MS 39071

The timberland make up is majority planted pine timber but there are a few nice oak pockets scattered about. Southeast Rankin Water Association and Southern Pine EPA (electricity) services the area if you are looking to build in the country. This tract enjoys over 1500 frontage feet along the west side of Cannon Drive (paved) just off Highway 18. The commute should be a breeze!