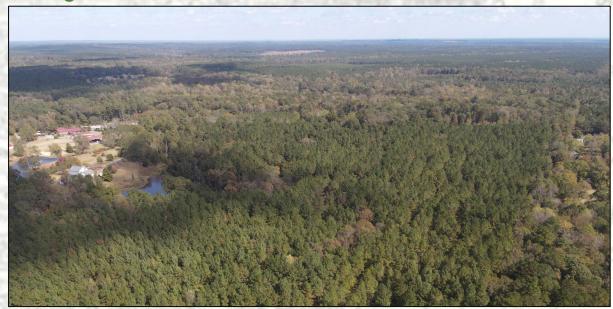

#### Location:

- Rankin County, MS
- Off Cannon Drive
- Under 5 Minutes from Brandon, MS

#### CHAEL OSWALT

PRINCIPAL BROKER

C: 662-719-3967

O: 769-888-2522 michael@smalltownproperties.com

P.O. Box K - Flora, MS 39071

Welcome to The Rankin 137.15 in Rankin County, Mississippi! This 137.15± acre property offers a solid timber investment (cruise available upon request) excellent recreational with opportunities just minutes from Brandon. Deer and turkey signs were noted on the initial inspection. The 137.15± acres is located along the eastern side of the Tumbaloo Creek Bottom just close enough to be bordered by bigger timberland tracts but not blanketed in the Flood Zone. In fact, I would say less than 10% of the property is in the flood zone. A small creek tributary the southern does traverse portion of the property adding to the diversity from a hunting standpoint.

#### MICHAEL OSWALT

PRINCIPAL BROKER

C: 662-719-3967

O: 769-888-2522

michael@smalltownproperties.com

P.O. Box K - Flora, MS 39071

The timberland make up is majority planted pine timber but there are a few nice oak pockets scattered about. Southeast Rankin Water Association and Southern Pine EPA (electricity) services the area if you are looking to build in the country. This tract enjoys over 1500 frontage feet along the west side of Cannon Drive (paved) just off Highway 18. The commute should be a breeze!