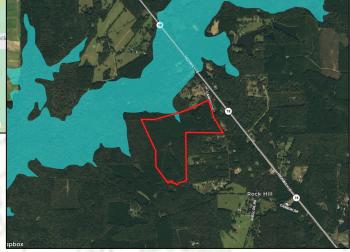

### Flood Map

#### CHAEL OSWALT

PRINCIPAL BROKER

C: 662-719-3967

O: 769-888-2522 michael@smalltownproperties.com

P.O. Box K - Flora, MS 39071

Welcome to The Rankin 137.15 in Rankin County, Mississippi! This 137.15± acre property offers a solid timber investment (cruise available upon request) excellent recreational with opportunities just minutes from Brandon. Deer and turkey signs were noted on the initial inspection. The 137.15± acres is located along the eastern side of the Tumbaloo Creek Bottom just close enough to be bordered by bigger timberland tracts but not blanketed in the Flood Zone. In fact, I would say less than 10% of the property is in the flood zone. A small creek tributary the southern does traverse portion of the property adding to the diversity from a hunting standpoint.