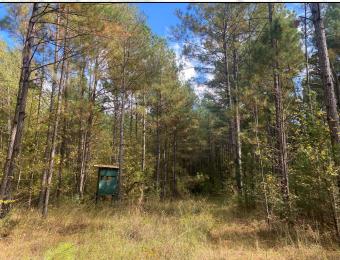

#### **Property Information:**

- 137.15± Acres
- Pine Timber with Cruise Available
- **Great Hunting**
- **Paved Frontage**
- Good Deer and Turkey Hunting

#### CHAEL OSWALT

PRINCIPAL BROKER

C: 662-719-3967

O: 769-888-2522 michael@smalltownproperties.com

P.O. Box K - Flora, MS 39071

Welcome to The Rankin 137.15 in Rankin County, Mississippi! This 137.15± acre property offers a solid timber investment (cruise available upon request) excellent recreational with opportunities just minutes from Brandon. Deer and turkey signs were noted on the initial inspection. The 137.15± acres is located along the eastern side of the Tumbaloo Creek Bottom just close enough to be bordered by bigger timberland tracts but not blanketed in the Flood Zone. In fact, I would say less than 10% of the property is in the flood zone. A small creek tributary the southern does traverse portion of the property adding to the diversity from a hunting standpoint.