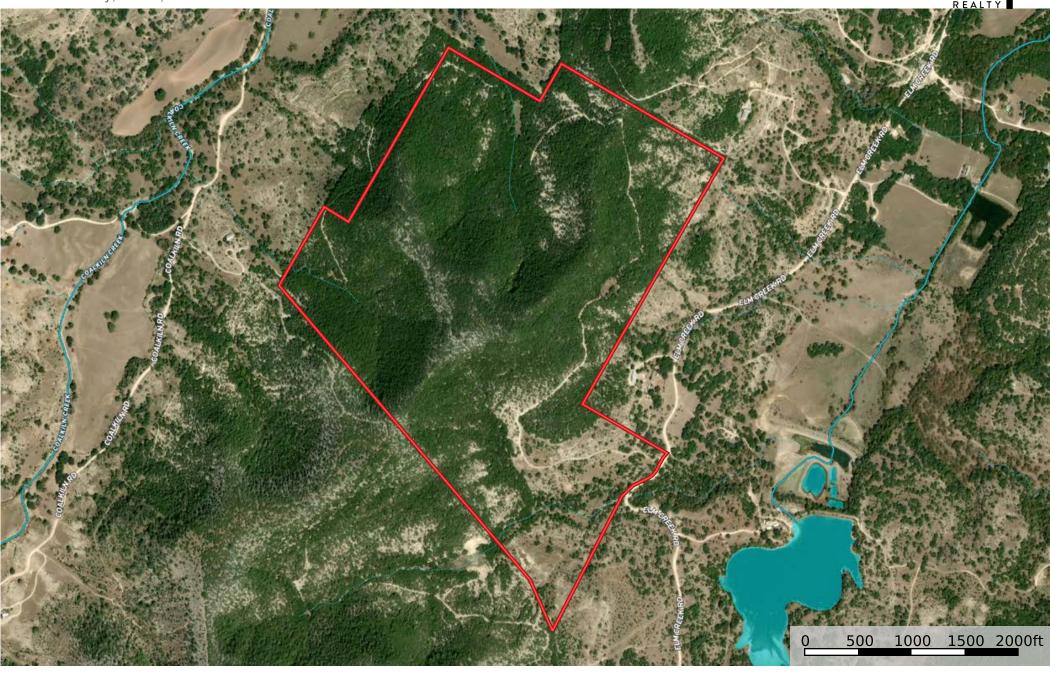

## TBD Elm Creek Rd Medina, TX 78055

Bandera County, Texas, 255.7 AC +/-

Water Body

## TBD Elm Creek Rd Medina, TX 78055

Bandera County, Texas, 255.7 AC +/-