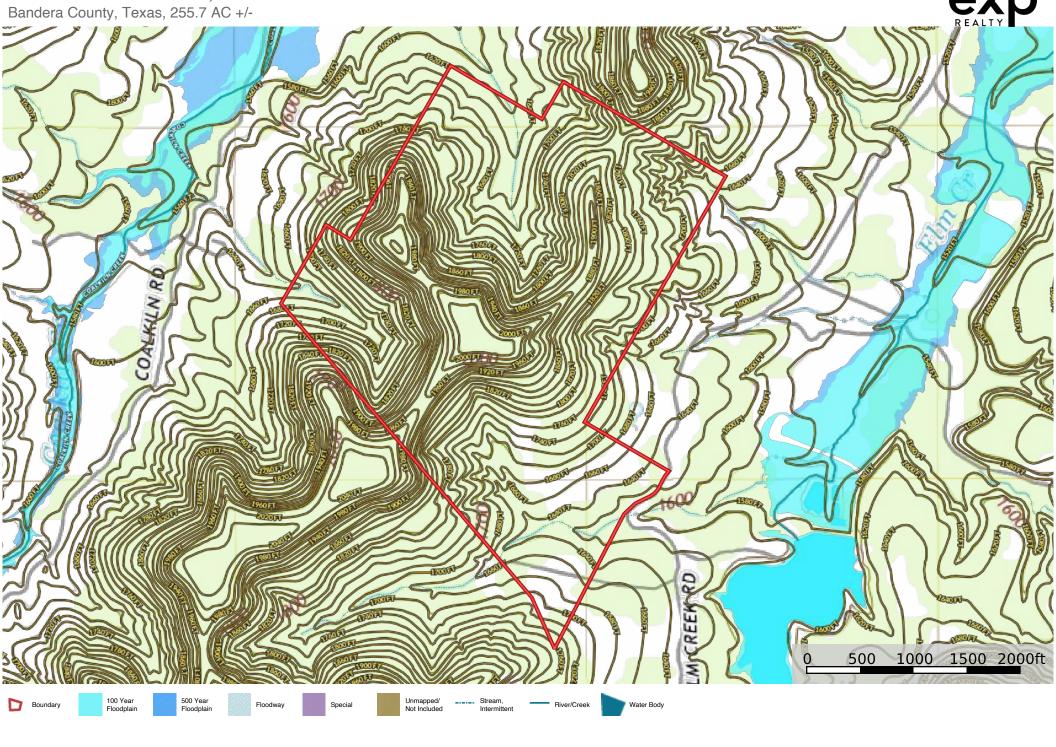

| 7s   |
| BRX       | Kerrville-Rock outcrop association, 10 to 30 percent slopes | 45.75         | 17.64 | 0   | 13    | 7s   |
| BKX       | Kerrville gravelly clay loam, 1 to 8 percent slopes         | 37.11         | 14.31 | 0   | 25    | 4e   |
| TRX       | Eckrant-Rock outcrop association, 1 to 10 percent slopes    | 0.56          | 0.22  | 0   | 9     | 7e   |
| TOTALS    |                                                             | 259.3<br>4(*) | 100%  | 1   | 7.93  | 6.57 |

<sup>(\*)</sup> Total acres may differ in the second decimal compared to the sum of each acreage soil. This is due to a round error because we only show the acres of each soil with two decimal.



(s) soil limitations within the rooting zone (w) excess of water

## TBD Elm Creek Rd Medina, TX 78055