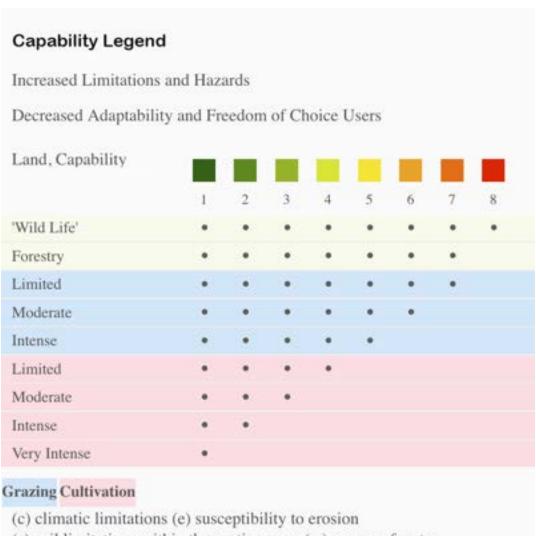

## ID Boundary 259.35 ac

| SOIL CODE | SOIL DESCRIPTION                                            | ACRES         | %     | CPI | NCCPI | CAP  |
|-----------|-------------------------------------------------------------|---------------|-------|-----|-------|------|
| ТВХ       | Eckrant-Kerrville association, steep                        | 175.9<br>3    | 67.84 | 0   | 3     | 7s   |
| BRX       | Kerrville-Rock outcrop association, 10 to 30 percent slopes | 45.75         | 17.64 | 0   | 13    | 7s   |
| BKX       | Kerrville gravelly clay loam, 1 to 8 percent slopes         | 37.11         | 14.31 | 0   | 25    | 4e   |
| TRX       | Eckrant-Rock outcrop association, 1 to 10 percent slopes    | 0.56          | 0.22  | 0   | 9     | 7e   |
| TOTALS    |                                                             | 259.3<br>4(*) | 100%  | 1   | 7.93  | 6.57 |

<sup>(\*)</sup> Total acres may differ in the second decimal compared to the sum of each acreage soil. This is due to a round error because we only show the acres of each soil with two decimal.

(s) soil limitations within the rooting zone (w) excess of water