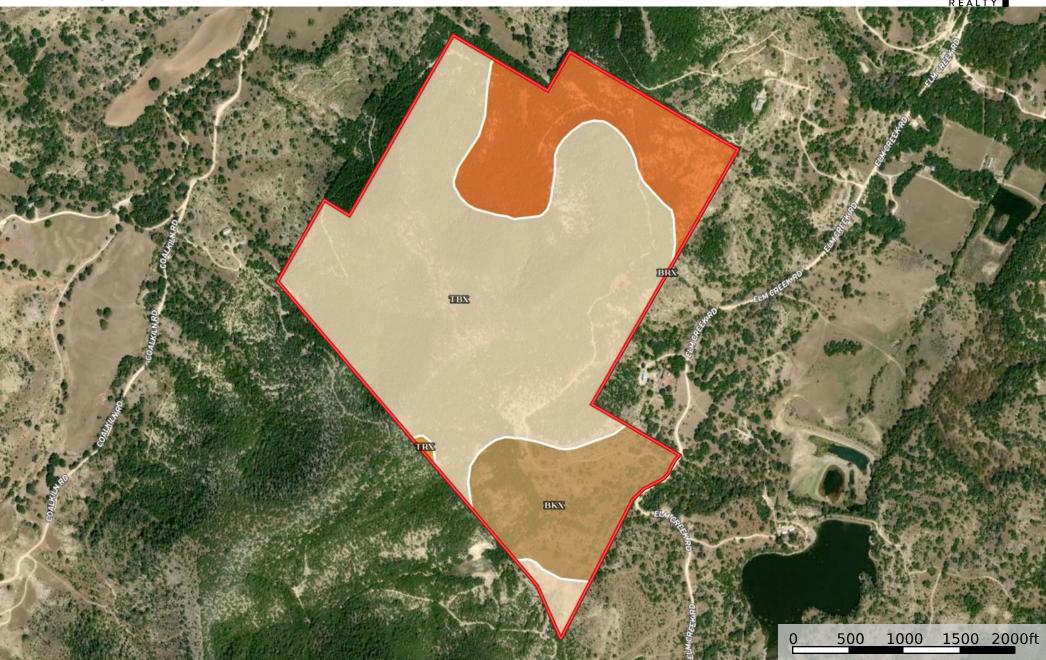

## ID Boundary 259.35 ac

| SOIL CODE | SOIL DESCRIPTION                                            | ACRES         | %     | CPI | NCCPI | CAP  |
|-----------|-------------------------------------------------------------|---------------|-------|-----|-------|------|
| ТВХ       | Eckrant-Kerrville association, steep                        | 175.9<br>3    | 67.84 | 0   | 3     | 7s   |
| BRX       | Kerrville-Rock outcrop association, 10 to 30 percent slopes | 45.75         | 17.64 | 0   | 13    | 7s   |
| BKX       | Kerrville gravelly clay loam, 1 to 8 percent slopes         | 37.11         | 14.31 | 0   | 25    | 4e   |
| TRX       | Eckrant-Rock outcrop association, 1 to 10 percent slopes    | 0.56          | 0.22  | 0   | 9     | 7e   |
| TOTALS    |                                                             | 259.3<br>4(*) | 100%  | 1   | 7.93  | 6.57 |

<sup>(\*)</sup> Total acres may differ in the second decimal compared to the sum of each acreage soil. This is due to a round error because we only show the acres of each soil with two decimal.

(s) soil limitations within the rooting zone (w) excess of water